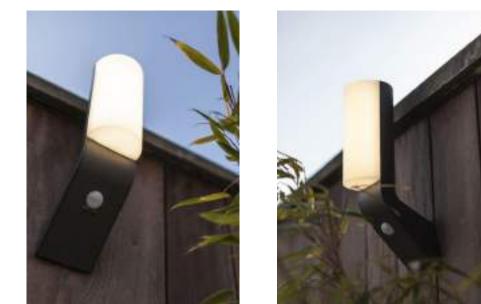

### wall

Rectangular, modern & versatile outdoor wall light with integrated connected LED module suitable for vertical and horizontal mounting. The light head with double diffuser can be rotated over 90°. Aslo available with motion sensor.