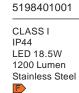

# kira wall & bollard

The KIRA outdoor connected LED wall & bollard light featuring a bended and frameless diffusor. Distributes a homogenous white light to illuminate walls, pathways and other open spaces around your home.

.

smart lighting technology

Bluetooth MESH

7288906118

CLASS I

CLASS I IP54 LED 19W

5288909118

LED 19W 1200 Lumen Die Cast Aluminium IP54 LED 19W 1200 Lumen Die Cast Aluminium