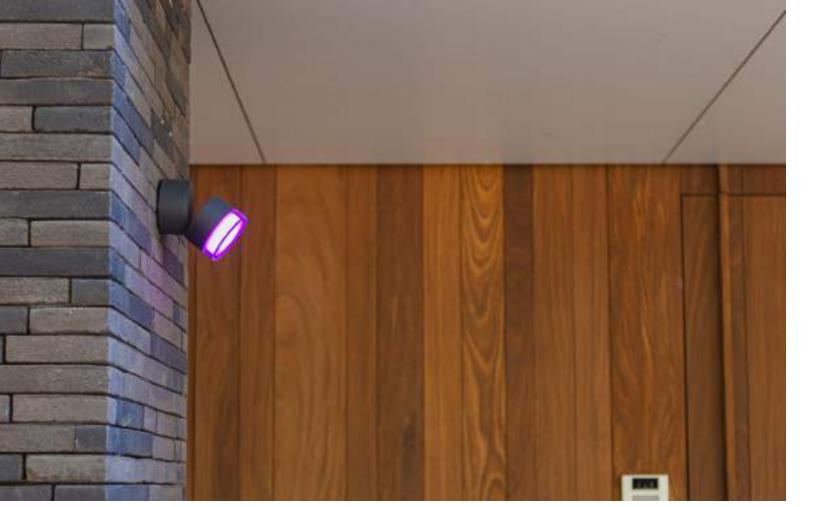

# Looking f or special light effects

LUTEC is intr oducing a number of ne w c ontempor ary out door it ems, each of them ha  $2\% * \# /, !\% \ddot{u} *$  distinctive light effect: Narrow light rays or wide beams, Charming glo ws, Powerful spots. R esulting in an appr opria te answer to consumer's actual needs f or their out door lighting ins talla tions.

A Swiss Arm y Knif e Luminair e The GOLET A is the her o of the ne w c ollection. Elegant wall & c eiling LED light with man y options. E ccentric moveable head, W arm W hite light t o Day light s wit ch, Front light, Back Light or both. It' s your choic e.