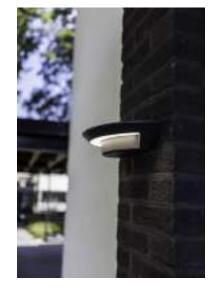

A Swiss Arm y Knif e Luminair e The GOLET A is the her o of the ne w c ollection. Elegant wall & c eiling LED light with man y options. E ccentric moveable head, W arm W hite light t o Day light s wit ch, Front light, Back Light or both. It' s your choic e.