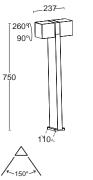

# cuba

#### wall

CUBA, design award winning LED light, now available in a one head version with warm light or daylight integrated LED module. Resulting in a compact solution providing the same superb lighting effects and orienation flexibility.

| lack | 5193803012                                                      |                                                                 |
|------|-----------------------------------------------------------------|-----------------------------------------------------------------|
|      | 5193803118                                                      | 5193814118                                                      |
|      | CLASS I<br>IP54<br>LED 12.2W<br>500 Lumen<br>Die Cast Aluminium | CLASS I<br>IP54<br>LED 12.2W<br>500 Lumen<br>Die Cast Aluminium |
|      | 3000K                                                           | 40 <b>0</b> 0K                                                  |
|      | 260° 90°                                                        | 260° 90°                                                        |