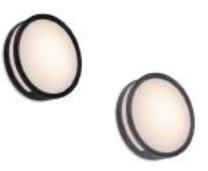

# bullo

wall

LED Outdoor aluminium wall & ceiling light, in a modern interpretation of the classic bullseye design. Radiates a homogenous an strong warm white light.

#### 6383001118

CLASS I IP54 LED 14.5W 1100 Lumen Die Cast Aluminium

3000K