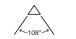

#### wall & bollard

What makes the CONROY wall & bollard light very multifunctional is its rotatable light components. You can shine these up or down and play with the light. The lamp comes with an integrated LED, which shines warm white light of 3000K.

5107001118 CLASS I IP44 LED 17.8W 1300 Lumen Die Cast Aluminium F

CLASS I IP44 LED 17.8W 1300 Lumen Die Cast Aluminium F

7207001118

230 225 155 715 / 107° - A