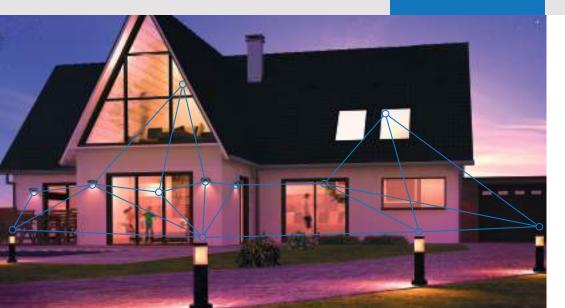

## why Bluetooth Mesh?

Full sca labil it y towards all your ind oor and outdoor living spaces Bluetooth technology, the #(+ (0 \* . for wireless connectivity, now supports mesh networking

/5 /0 (! +\*\*! 0%+\* +\*#. \*#! %\* ++. +10 ++. Connect up to 100 devices

### further on the e xper ience

Add the WiFi LUTEC Connect Access Box to the Bluetooth mesh eco-system. Allows the connection of the Bluetooth mesh ecosystem with 5+1. %  $\ddot{u}$  . +10!. 0 \$+)! Hey Google, turn on the light!