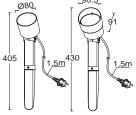

A Swiss Arm y Knif e Luminair e The GOLET A is the her o of the ne w c ollection. Elegant wall & c eiling LED light with man y options. E ccentric moveable head, W arm W hite light t o Day light s wit ch, Front light, Back Light or both. It' s your choic e.