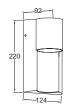

# bullo

wall

LED Outdoor aluminium wall & ceiling light, in a modern interpretation of the classic bullseye design. Radiates a homogenous an strong warm white light.

#### 6383001118

CLASS I IP54 LED 14.5W 1100 Lumen Die Cast Aluminium

3000K