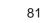

#### wall & bollard

What makes the CONROY wall & bollard light very multifunctional is its rotatable light components. You can shine these up or down and play with the light. The lamp comes with an integrated LED, which shines warm white light of 3000K.

5107001118 CLASS I IP44 LED 17.8W 1300 Lumen Die Cast Aluminium F

CLASS I IP44 LED 17.8W 1300 Lumen Die Cast Aluminium F

7207001118

230 225 155 715 / 107° - A