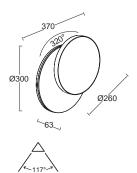

fficient and glare-free lighting for outdoor applications. With its modern and simple design, it hardly stands out, but provides safe lighting in the evening and at night. Armed with an integrated manual switch to select the desired colour temperature. Warm White or Cool White.



6303401118

CLASS I IP54 LED 23.5W 1600 Lumen Die Cast Aluminium



3000K/4000K















# goleta

wall & ceiling

GOLETA LED Outdoor Ceiling light combines a flat and contemporary design with a number of convenient options. Integrated manual switch to select Warm White or Cool White light. Powerful and homogenous light glow in the front and subtle light glow on the back. Seperately controllable with the standard room switch.



5205801012

CLASS I IP44 LED 24.3W 1700 Lumen Die Cast Aluminium

3000K/4000K















### seine

wall & ceiling

Robust heavy duty die-cast aluminium fixture. This large model with two traditional E27 fittings, is suitable for different kind of retrofit bulbs offering a very powerful light output. The soft glowing light effect to the back creates a "floating" impression. Ideal for creating a safe atmosphere around your home at night.





6338201118

CLASS I IP54 E27 2\*20W CFL Die Cast Aluminium







# helena

#### wall

Small orientation wall light with opal diffusor is very convenient for a built-on installation. Thickness of the luminaire is only 31mm. No more hassle to make a hole in your garden wall. Available in 2 different combinations: matt black/3000K and dark grey/4000K.



| latt Black | 6402105012 |
|------------|------------|
|            |