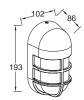

ontal light glow. This range is equipped with a traditional GU10 fitting and are suitable for retrofit LED bulbs.







| 6304201118         |  |
|--------------------|--|
| CLASS I            |  |
| IP44               |  |
| GU10 Max.35W       |  |
| Die Cast Aluminium |  |

CLASS I IP44 GU10 Max.35W Die Cast Aluminium







#### wall

Square execution in die-cast aluminum, with an integrated LED engine comes in a downlight version and in an up & down light version.





5605013118

CLASS I IP44 LED 8.3W 500 Lumen Die Cast Aluminium









# bullo

wall

LED Outdoor aluminium wall & ceiling light, in a modern interpretation of the classic bullseye design. Radiates a homogenous an strong warm white light.



#### 6383001118

CLASS I IP54 LED 14.5W 1100 Lumen Die Cast Aluminium

3000K







## rola

wall & ceiling

The round ROLA outdoor wall lamp in dark grey and mat black colour with integrated LED and warm white light has a decorative frame in aluminum. An elegant wall & ceiling decoration that illuminates your outdoor spaces.



Matt Black 6382201012 6382201118 CLASS I IP54 LED 13W 800 Lumen Die Cast Aluminium € 3000K





# titan

### wall & ceiling

Medium sized wall & ceiling light with a decorative aluminium cover creating the desired effect for the location. With traditional Edison fitting, it is suitable for energy saving bulbs, up to 60W. Easy installation with a standard loop in loop out wiring

option.









CLASS I IP54 E27 Max.60W Die Cast Aluminium





kayah

wall & ceiling

Medium sized wall & ceiling LED light with an robust aluminium ring. The opa