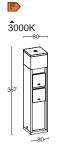

#### wall & bollard

What makes the CONROY wall & bollard light very multifunctional is its rotatable light components. You can shine these up or down and play with the light. The lamp comes with an integrated LED, which shines warm white light of 3000K.

5107001118 CLASS I IP44 LED 17.8W 1300 Lumen Die Cast Aluminium F

CLASS I IP44 LED 17.8W 1300 Lumen Die Cast Aluminium F

7207001118

230 225 155 715 / 107° - A