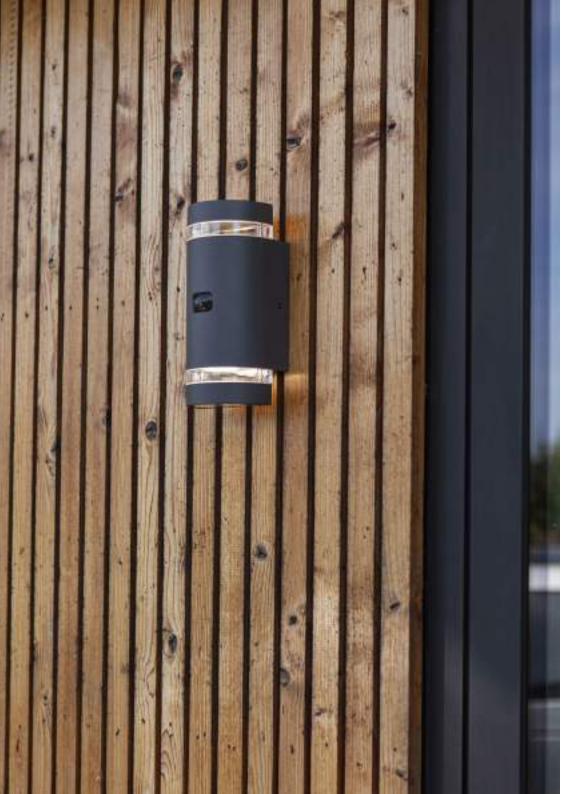

Extr eme Fla t Design RIALTO w all light can be seen as the elegant combina tion of tw o GEMINI XF luminair es. Resulting in a wide powerful beam do wn and the option t o choose for 3 different beam patterns up.