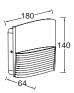

# bullo

wall

LED Outdoor aluminium wall & ceiling light, in a modern interpretation of the classic bullseye design. Radiates a homogenous an strong warm white light.

#### 6383001118

CLASS I IP54 LED 14.5W 1100 Lumen Die Cast Aluminium

3000K