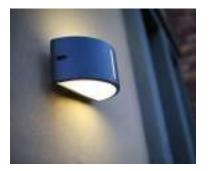

12012

5189112118

CLASS I

1230 Lumen

Die Cast Aluminium

IP54 LED 21W

F 3000K



103



(143°->









The large version in this family is very convenient for an installation at a certain height for larger external walls or entrances. Thanks to a light output of more than 3000 lumen, the light beam will cover the full surface in two directions.



5189104118

CLASS I IP54 LED 46W 3300 Lumen Die Cast Aluminium







## bonn

#### wall

This elegant anthracite or stainless steel wall light fits in perfectly with your contemporary outdoor surrounding. It creates a perfect bi-directional light effect on your walls. The small vertical window in the front adds to the character. The traditional E27 fitting is suitable for energy saving bulbs but also for the latest LED retro-fit bulbs.







S/S



6330401118

6330402001

CLASS I IP54 E27 Max.60W Die Cast Aluminium CLASS II IP44 E27 Max.40W Stainless Steel











maya

#### wall

This small Up & Down wall light in Aluminium with stainless steel cover has a timeless design and is slim and efficient. Rectangular version comes with motion sensor.









s/s 5198302001 CLASS I IP44 LED 14.5W 1000 Lumen Stainless Steel

F

3000K



3000K









180

 $\overline{\mathcal{D}}$ 

~132°.













### ran

#### wall

RAN is an Extreme Climate Proof wall light with a hot galvanized body, perfectly suitable for installation at coastal areas. They come with a 15 years anti-corrosion guaranty. Offering a unique lighting experience from top, bottom and front view. Retrofit 2xGU10 solution, bulbs are not included.





5011701