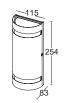

# gemini

Wall Up & Down

Minimalistic die-cast wall light with a light output of 900 lumen, the light beam will cover the full surface in the two directions. This elegant 'brick' light in dark grey ensures a perfect light beam thanks to the connected LED module.

smart lighting technology

5189120118

CLASS I IP54 LED 17W 900 Lumen Die Cast Aluminium