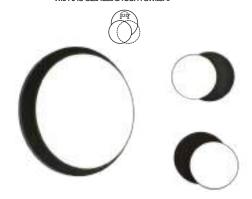

#### wall

The GEMINI BEAMS Up & Down wall light comes with a new adjustable light beams option. The built-in mechanical ring with diaphragms can be adjustated to 4 different patterns. These will create beautiful light patterns on your exterior walls. Now also available in white

#### wall

RIALTO, LED Outdoor Up & Down light can be seen as the elegant combination of two extra flat square forms. The light up is adjustable to 3 different patterns, thanks to the mechanical built-in ring with diaphragms.

# <u>gemini x</u>f

wall

New member of the GEMINI family is the GEMINI XF, this extra Flat downlight version is very convenient for single or multiple installation. A powerful, white LED light of 800 lumens is emitted by this compact and flat wall light. Available in 3 different versions.