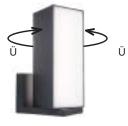

A Swiss Arm y Knif e Luminair e The GOLET A is the her o of the ne w c ollection. Elegant wall & c eiling LED light with man y options. E ccentric moveable head, W arm W hite light t o Day light s wit ch, Front light, Back Light or both. It' s your choic e.