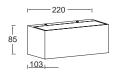

#### wall

The DOBLO flat models, beside the square version, now also available in a long version suitable for horizontal or vertical mounting. The elegant design radiates a powerful cool white light of 2200 lumen.

5105003125 5107401125 CLASS I CLASS I IP54 LED 19.1W IP54 LED 34W 1500 Lumen Die Cast Aluminium 2200 Lumen Die Cast Aluminium E F 4000K

4000K

350-

FAST CONNECTION

I---80---I

/\_\_\_\_\_

150

150-