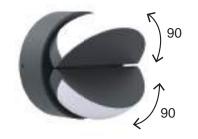

A Swiss Arm y Knif e Luminair e The GOLET A is the her o of the ne w c ollection. Elegant wall & c eiling LED light with man y options. E ccentric moveable head, W arm W hite light t o Day light s wit ch, Front light, Back Light or both. It' s your choic e.