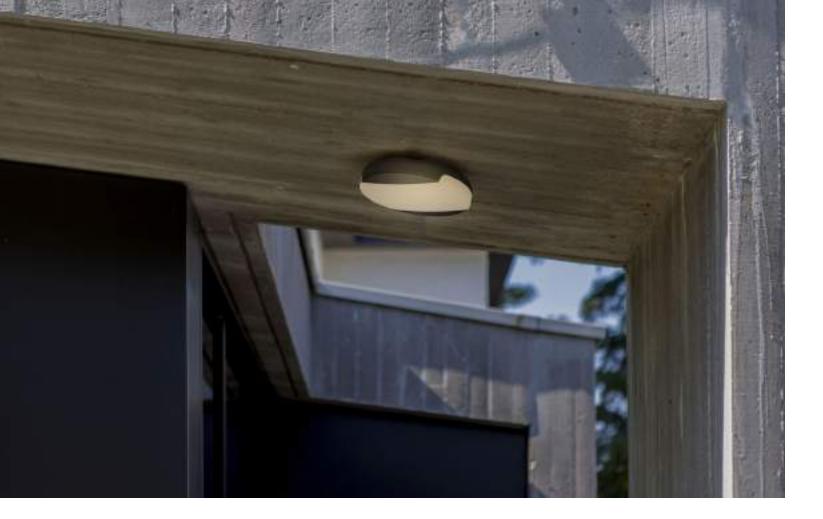

A Swiss Arm y Knif e Luminair e The GOLET A is the her o of the ne w c ollection. Elegant wall & c eiling LED light with man y options. E ccentric moveable head, W arm W hite light t o Day light s wit ch, Front light, Back Light or both. It' s your choic e.