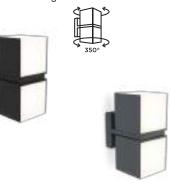

#### wall

Modem & versatile wall lights suitable for vertical and horizontal mounting. The 2 light heads can be rotated over 350°, resulting in up – down or side light effects. Available with a warm white and daylight white integrated LED module.

reddot design award winner 2019