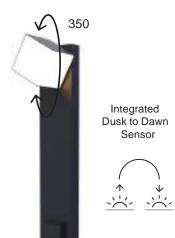

#### wall

Modem & versatile wall lights suitable for vertical and horizontal mounting. The 2 light heads can be rotated over 350°, resulting in up – down or side light effects. Available with a warm white and daylight white integrated LED module.

#### Integrated Dusk to Dawn Sensor