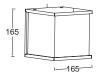

### ceiling

The GEMINI ceiling has a minimalistic design, the elegant brick light radiates a perfect light beam. This small ceiling version is available in 2 different colors and with 2 different kelvins, a warm white and a daylight white light.

Matt Black 6389102012 6389101118 CLASS I CLASS I IP65 IP65 LED 7W LED 7W 750 Lumen 750 Lumen Die Cast Aluminium Die Cast Aluminium E E 3000K 4000K

Minimalistic design but great light output. This elegant "brick" light in die-cast aluminum radiates a perfect bi-directional beam. Next to the actual finishes: dark grey, white and stainless steel, we introduce now a brand new version in an imitation wood look.