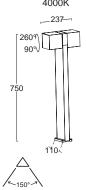

# cuba

#### wall

CUBA, design award winning LED light, now available in a one head version with warm light or daylight integrated LED module. Resulting in a compact solution providing the same superb lighting effects and orienation flexibility.

| lack | 5193803012                                                      |                                                                 |
|------|-----------------------------------------------------------------|-----------------------------------------------------------------|
|      | 5193803118                                                      | 5193814118                                                      |
|      | CLASS I<br>IP54<br>LED 12.2W<br>500 Lumen<br>Die Cast Aluminium | CLASS I<br>IP54<br>LED 12.2W<br>500 Lumen<br>Die Cast Aluminium |
|      | 3000K                                                           | 40 <b>0</b> 0K                                                  |
|      | 260° 90°                                                        | 260° 90°                                                        |