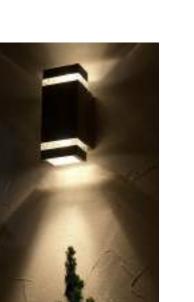

Extr eme Fla t Design RIALTO w all light can be seen as the elegant combina tion of tw o GEMINI XF luminair es. Resulting in a wide powerful beam do wn and the option t o choose for 3 different beam patterns up.

# <u>gemini x</u>f

wall

New member of the GEMINI family is the GEMINI XF, this extra Flat downlight version is very convenient for single or multiple installation. A powerful, white LED light of 800 lumens is emitted by this compact and flat wall light. Available in 3 different versions.