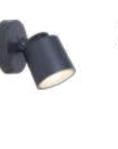

### wall & spike

Elegant and compact spotlight orientable horizontally and vertically, featuring a warm white LED light beam. The separate spot-cap can be used to direct the light beam to avoid any glare. Available in wall version and spike version with wire and plug.

6609202118

CLASS I IP54

LED 5.9W

380 Lumen

F

#### 6609201118

CLASS I IP54 Die Cast Aluminium

LED 5.9W 380 Lumen Die Cast Aluminium F

3000K

3000K

\_90.5\_

\_\_\_\_\_\_