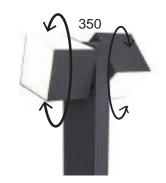

#### wall

Modem & versatile wall lights suitable for vertical and horizontal mounting. The 2 light heads can be rotated over 350°, resulting in up – down or side light effects. Available with a warm white and daylight white integrated LED module.