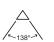

3000K

eklips

wall

Multi purpose LED Outdoor wall light with two half-moon shape diffusors. You can turn these two lightheads over an angle of 90°, creating a combination of an Up & Down light, a wall washer or a frontal light effect.

5199001118

CLASS I IP54 LED 13W 1000 Lumen Aluminium+Synthetics

**3**000К

A 137°-