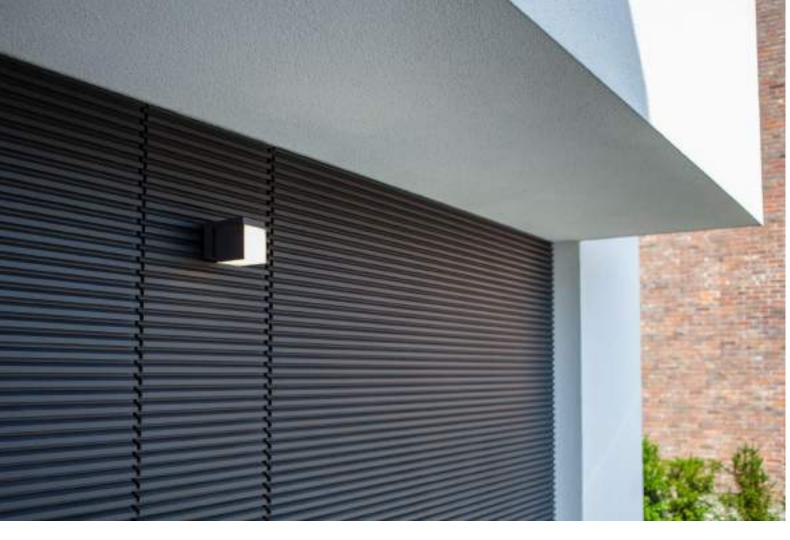

# gemini

### ceiling

The GEMINI ceiling has a minimalistic design, the elegant brick light radiates a perfect light beam. This small ceiling version is available in 2 different colors and with 2 different kelvins, a warm white and a daylight white light.

Matt Black 6389102012 6389101118 CLASS I CLASS I IP65 IP65 LED 7W LED 7W 750 Lumen 750 Lumen Die Cast Aluminium Die Cast Aluminium E E 3000K 4000K

Minimalistic design but great light output. This elegant "brick" light in die-cast aluminum radiates a perfect bi-directional beam. Next to the actual finishes: dark grey, white and stainless steel, we introduce now a brand new version in an imitation wood look.