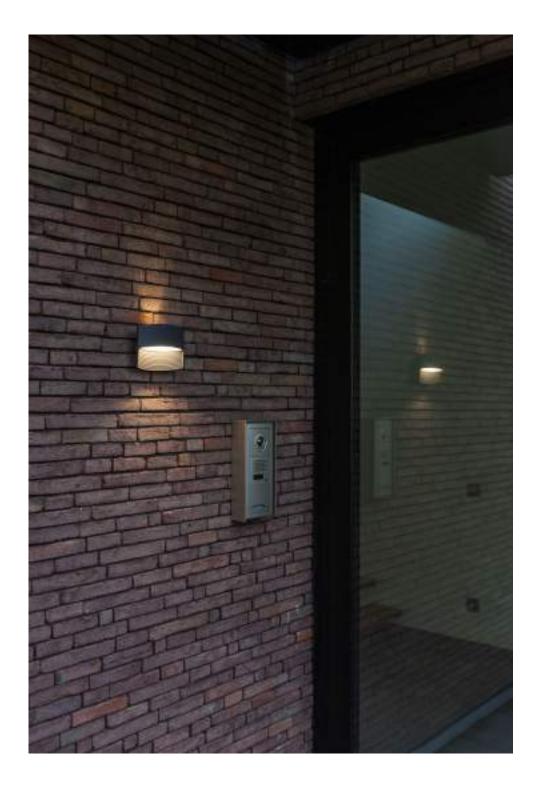

# bullo

wall

LED Outdoor aluminium wall & ceiling light, in a modern interpretation of the classic bullseye design. Radiates a homogenous an strong warm white light.

#### 6383001118

CLASS I IP54 LED 14.5W 1100 Lumen Die Cast Aluminium

3000K