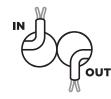

#### wall

RIALTO, LED Outdoor Up & Down light can be seen as the elegant combination of two extra flat square forms. The light up is adjustable to 3 different patterns, thanks to the mechanical built-in ring with diaphragms.

Matt Black 5287901012

CLASS I IP44 LED 14.8W 850 Lumen Die Cast Aluminium

CONNECTION

Ουτ

# <u>gemini x</u>f

wall

New member of the GEMINI family is the GEMINI XF, this extra Flat downlight version is very convenient for single or multiple installation. A powerful, white LED light of 800 lumens is emitted by this compact and flat wall light. Available in 3 different versions.

### bollard

The bollard GEMINI XF is perfect to install along you garden paths as there is no sky pollution thanks to the one direction powerful light beam. XF stands for "EXTRA FLAT"

A small square version is new in our offer. Inside this mini cube a strong LED light engine (850 lumen) radiates a perfectly symmetrical up & down beam.