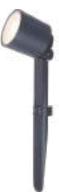

### wall & spike

Elegant and compact spotlight orientable horizontally and vertically, featuring a warm white LED light beam. The separate spot-cap can be used to direct the light beam to avoid any glare. Available in wall version and spike version with wire and plug.

6609202118

CLASS I IP54

LED 5.9W

380 Lumen

F

#### 6609201118

CLASS I IP54 Die Cast Aluminium

LED 5.9W 380 Lumen Die Cast Aluminium F

3000K

3000K

\_90.5\_

\_\_\_\_\_\_