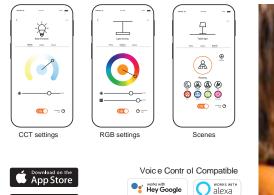

## control yo ur light lik e magic

LUTEC has a great range of connected lights. You immediately set the mood in and around your home with the magic of coloured light. Once you have connected your lights to your mobile phone, you can play with light like it's a piece of cake.

CCT

adjustable whites

Dimming

4 shades of lights

Activi ty li ghts

#### Vary the intensity and w hite temperatures

By varying the white temperature, you can go from a soft and pleasant warm white for relaxing or enjoying an evening with friends, to a cooler white simulating daylight and providing more powerful lighting.

#### Light in color

You can create a festive atmosphere, transform your terrace into a cozy and pleasant space, enhance your garden decoration or simply choose your favorite scene. A color and mood for any time of day or night.

## the L UTEC connect app

For a full smart lighting experience

### further on the e xper ience

Add the WiFi LUTEC Connect Access Box to the Bluetooth mesh eco-system. Allows the connection of the Bluetooth mesh ecosystem with 5+1. %  $\ddot{u}$  . +10!. 0 \$+)! Hey Google, turn on the light!

WORKS WITH

The complete LUTEC Connect lighting portfolio is Voice « + \* 0 . + ( « + ) , 0 % (!

Via Cloud access you can control all the devices in your LUTEC Connect lighting network from anywhere out of home.