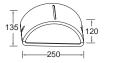

## rialto

#### wall

RIALTO, LED Outdoor Up & Down light can be seen as the elegant combination of two extra flat square forms. The light up is adjustable to 3 different patterns, thanks to the mechanical built-in ring with diaphragms.

Matt Black 5287901012

CLASS I IP44 LED 14.8W 850 Lumen Die Cast Aluminium

CONNECTION

Ουτ