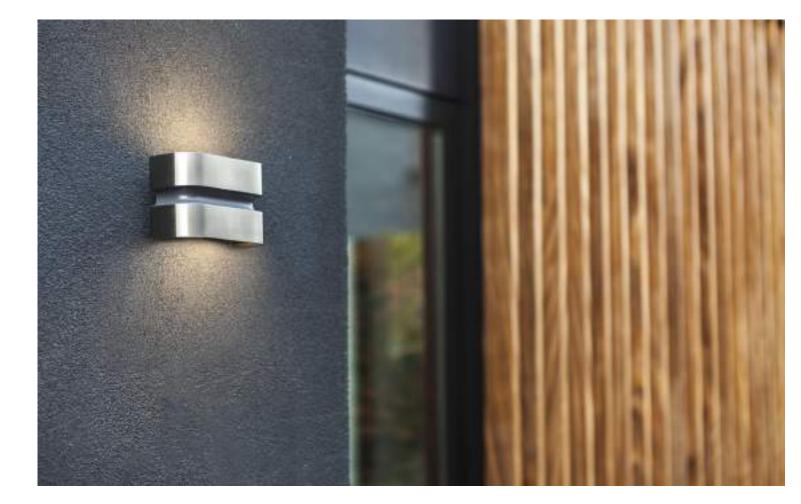

Extr eme Fla t Design RIALTO w all light can be seen as the elegant combina tion of tw o GEMINI XF luminair es. Resulting in a wide powerful beam do wn and the option t o choose for 3 different beam patterns up.

# <u>gemini x</u>f

wall

New member of the GEMINI family is the GEMINI XF, this extra Flat downlight version is very convenient for single or multiple installation. A powerful, white LED light of 800 lumens is emitted by this compact and flat wall light. Available in 3 different versions.