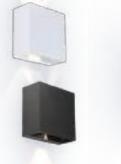

# gemini beams

wall

The GEMINI BEAMS Up & Down wall light comes with a new adjustable light beams option. The built-in mechanical ring with diaphragms can be adjustated to 4 different patterns. These will create beautiful light patterns on your exterior walls. New in the range is the matt black rounded version.

Matt Black 5104006012

CLASS I IP54 LED 10W 400 Lumen Die Cast Aluminium

3000K

 $\begin{array}{c}
1 \\
73 \\
\hline
110 \\
\hline
73 \\
\hline
106 \\
\hline
106$ 