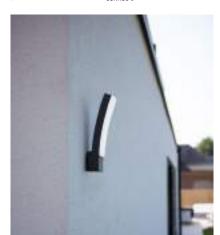

### wall

Rectangular, modern & versatile outdoor wall light with integrated connected LED module suitable for vertical and horizontal mounting. The light head with double diffuser can be rotated over 90°. Aslo available with motion sensor.