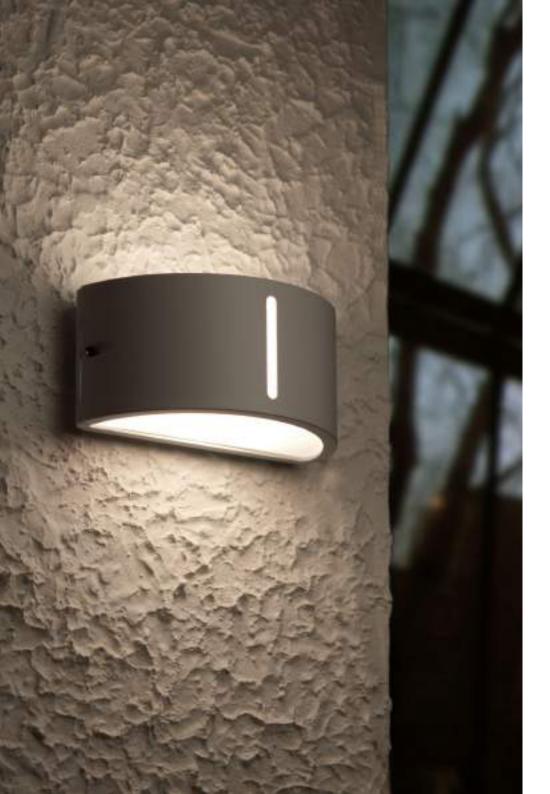

Extr eme Fla t Design RIALTO w all light can be seen as the elegant combina tion of tw o GEMINI XF luminair es. Resulting in a wide powerful beam do wn and the option t o choose for 3 different beam patterns up.

# <u>gemini x</u>f

wall

New member of the GEMINI family is the GEMINI XF, this extra Flat downlight version is very convenient for single or multiple installation. A powerful, white LED light of 800 lumens is emitted by this compact and flat wall light. Available in 3 different versions.