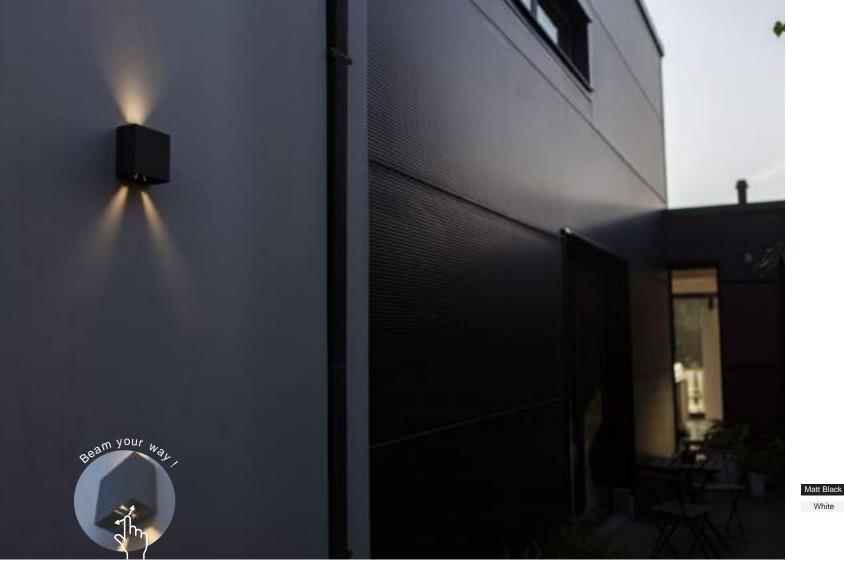

Extr eme Fla t Design RIALTO w all light can be seen as the elegant combina tion of tw o GEMINI XF luminair es. Resulting in a wide powerful beam do wn and the option t o choose for 3 different beam patterns up.

#### wall

RIALTO, LED Outdoor Up & Down light can be seen as the elegant combination of two extra flat square forms. The light up is adjustable to 3 different patterns, thanks to the mechanical built-in ring with diaphragms.

Matt Black 5287901012

CLASS I IP44 LED 14.8W 850 Lumen Die Cast Aluminium

CONNECTION

Ουτ