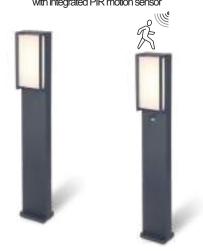

# qubo

wall

Wall light creating a stunning atmosphere while making an architectural statement. Ideal for general lighting around your house, in your garden or on your terrace. Also available with fully adjustable PIR motion sensor.

### bollard

QUBO dark grey bollard diffuse a stunning homogenous light. Ideal for general lighting in your garden or terrace. This model is now also available with integrated PIR motion sensor