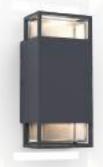

# <u>gemini x</u>f

wall

New member of the GEMINI family is the GEMINI XF, this extra Flat downlight version is very convenient for single or multiple installation. A powerful, white LED light of 800 lumens is emitted by this compact and flat wall light. Available in 3 different versions.

| 5104001118 Matt Bla                                            | ck 5104002012                                                  | S/S | 5104004001                                                  |
|----------------------------------------------------------------|----------------------------------------------------------------|-----|-------------------------------------------------------------|
| CLASS I<br>IP54<br>LED 9.5W<br>750 Lumen<br>Die Cast Aluminium | CLASS I<br>IP54<br>LED 9.5W<br>750 Lumen<br>Die Cast Aluminiun | ı   | CLASS I<br>IP54<br>LED 9.5W<br>750 Lumen<br>Stainless Steel |
| 4000K                                                          | 3000K                                                          |     | 4000K                                                       |
|                                                                | • 111<br>38-4-1-110-1                                          | )   | • 110<br>38→                                                |