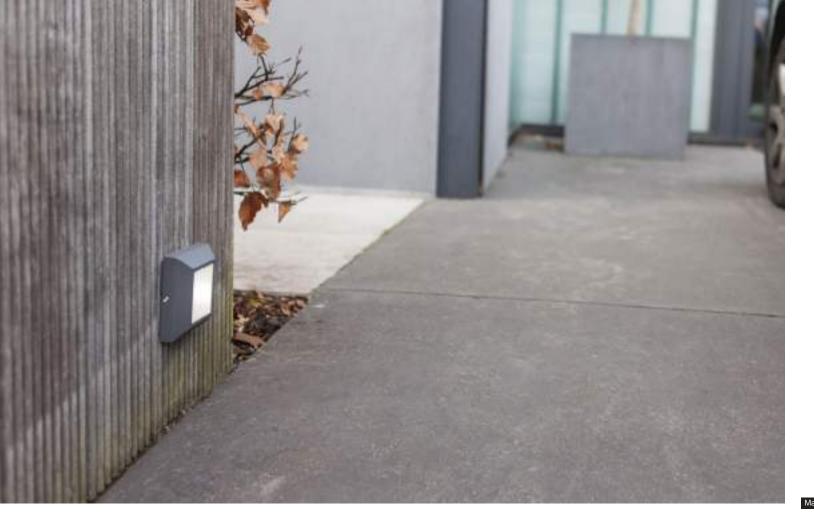

### wall

Rectangular, modern & versatile outdoor wall light with integrated connected LED module suitable for vertical and horizontal mounting. The light head with double diffuser can be rotated over 90°. Aslo available with motion sensor.