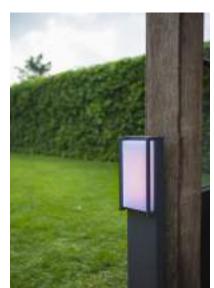

Extr eme Fla t Design RIALTO w all light can be seen as the elegant combina tion of tw o GEMINI XF luminair es. Resulting in a wide powerful beam do wn and the option t o choose for 3 different beam patterns up.

# <u>gemini x</u>f

wall

New member of the GEMINI family is the GEMINI XF, this extra Flat downlight version is very convenient for single or multiple installation. A powerful, white LED light of 800 lumens is emitted by this compact and flat wall light. Available in 3 different versions.