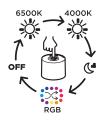

#### Vary the intensity and w hite temperatures

By varying the white temperature, you can go from a soft and pleasant warm white for relaxing or enjoying an evening with friends, to a cooler white simulating daylight and providing more powerful lighting.

#### 2 in 1 function

A / 0 \* . wall switch will allow the luminaire to go from a warm light (2700k) with an % 0% + \* ( click to a more intense 5(% # \$ 0)(4000k).