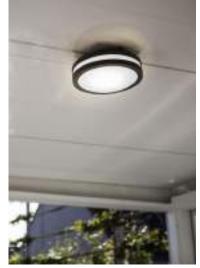

# bullo

wall

LED Outdoor aluminium wall & ceiling light, in a modern interpretation of the classic bullseye design. Radiates a homogenous an strong warm white light.

#### 6383001118

CLASS I IP54 LED 14.5W 1100 Lumen Die Cast Aluminium

3000K