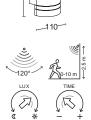

### wall & bollard

HEROS the evergreen cylindrical LED Outdoor Light. Robust yet subtle, thanks to the double transparent and white ribbed polycarbonate diffusor. The HEROS family consists of a wall light, a wall light with a perfectly integrated PIR sensor and a bollard with a convenient 360° light beam. Suitable for E27 retrofit bulbs, not included.

CLASS I IP44

| 7 | 0-10 m |  |
|---|--------|--|
|   | TIME   |  |

FAST CONNECTION

262

7288201118

E27 LED Max.15W Die Cast Aluminium

FAST CONNECTION