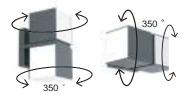

#### wall

Modem & versatile wall lights suitable for vertical and horizontal mounting. The 2 light heads can be rotated over 350°, resulting in up – down or side light effects. Available with a warm white and daylight white integrated LED module.