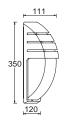

# bullo

wall

LED Outdoor aluminium wall & ceiling light, in a modern interpretation of the classic bullseye design. Radiates a homogenous an strong warm white light.

#### 6383001118

CLASS I IP54 LED 14.5W 1100 Lumen Die Cast Aluminium

3000K