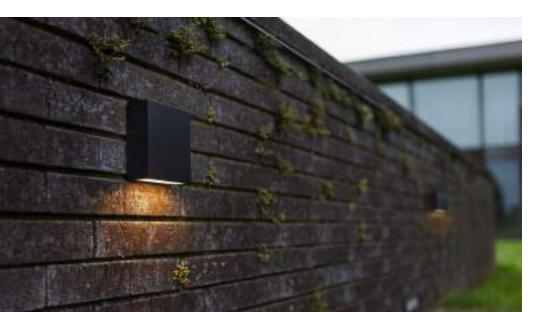

# gemini

Wall Up & Down

Minimalistic die-cast wall light with a light output of 900 lumen, the light beam will cover the full surface in the two directions. This elegant 'brick' light in dark grey ensures a perfect light beam thanks to the connected LED module.

smart lighting technology

5189120118

CLASS I IP54 LED 17W 900 Lumen Die Cast Aluminium