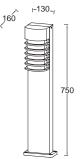

Extr eme Fla t Design RIALTO w all light can be seen as the elegant combina tion of tw o GEMINI XF luminair es. Resulting in a wide powerful beam do wn and the option t o choose for 3 different beam patterns up.

# <u>gemini x</u>f

wall

New member of the GEMINI family is the GEMINI XF, this extra Flat downlight version is very convenient for single or multiple installation. A powerful, white LED light of 800 lumens is emitted by this compact and flat wall light. Available in 3 different versions.