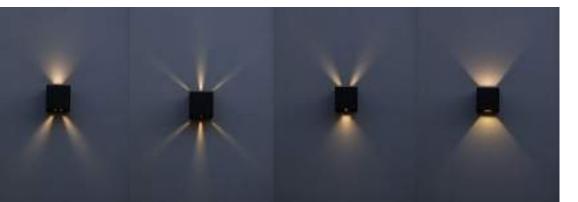

Extr eme Fla t Design RIALTO w all light can be seen as the elegant combina tion of tw o GEMINI XF luminair es. Resulting in a wide powerful beam do wn and the option t o choose for 3 different beam patterns up.

#### wall

RIALTO, LED Outdoor Up & Down light can be seen as the elegant combination of two extra flat square forms. The light up is adjustable to 3 different patterns, thanks to the mechanical built-in ring with diaphragms.

Matt Black 5287901012

CLASS I IP44 LED 14.8W 850 Lumen Die Cast Aluminium

CONNECTION

Ουτ