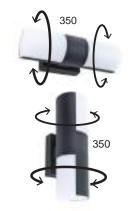

A Swiss Arm y Knif e Luminair e The GOLET A is the her o of the ne w c ollection. Elegant wall & c eiling LED light with man y options. E ccentric moveable head, W arm W hite light t o Day light s wit ch, Front light, Back Light or both. It' s your choic e.