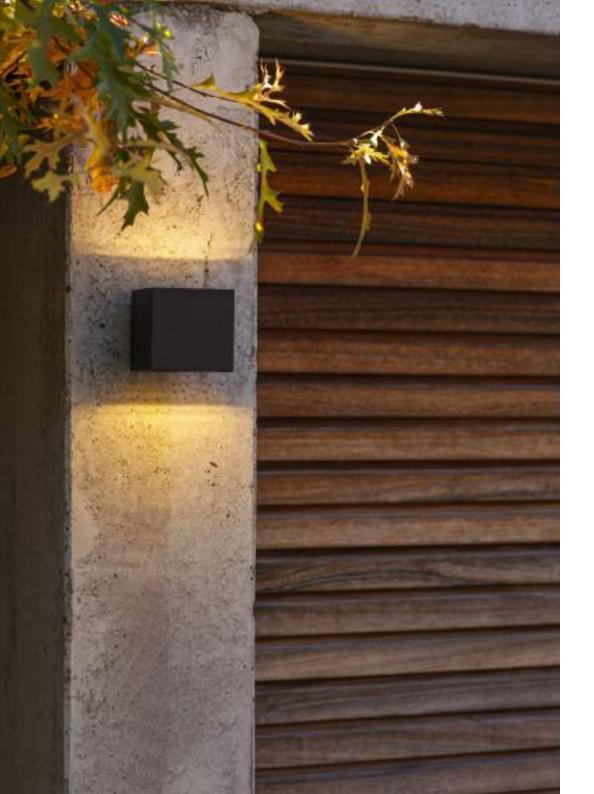

Extr eme Fla t Design RIALTO w all light can be seen as the elegant combina tion of tw o GEMINI XF luminair es. Resulting in a wide powerful beam do wn and the option t o choose for 3 different beam patterns up.

# <u>gemini x</u>f

wall

New member of the GEMINI family is the GEMINI XF, this extra Flat downlight version is very convenient for single or multiple installation. A powerful, white LED light of 800 lumens is emitted by this compact and flat wall light. Available in 3 different versions.