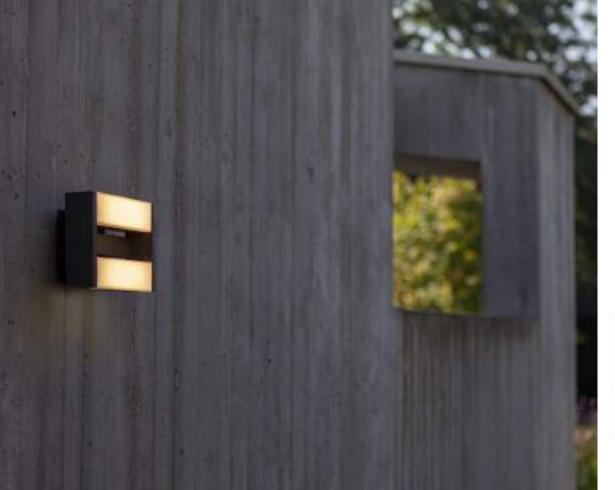

### wall

Rectangular, modern & versatile outdoor wall light with integrated connected LED module suitable for vertical and horizontal mounting. The light head with double diffuser can be rotated over 90°. Aslo available with motion sensor.

#### wall

Make your garden an inviting place with this contemporary DROPSI wall lamp. The movable spotlight head consists of a double diffuser that will accentuate your outdoor space and, in combination with the connected LED module, will create a very nice immersive effect.