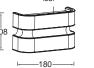

# kira wall & bollard

The KIRA outdoor connected LED wall & bollard light featuring a bended and frameless diffusor. Distributes a homogenous white light to illuminate walls, pathways and other open spaces around your home.

.

smart lighting technology

Bluetooth MESH

7288906118

CLASS I

CLASS I IP54 LED 19W

5288909118

LED 19W 1200 Lumen Die Cast Aluminium IP54 LED 19W 1200 Lumen Die Cast Aluminium