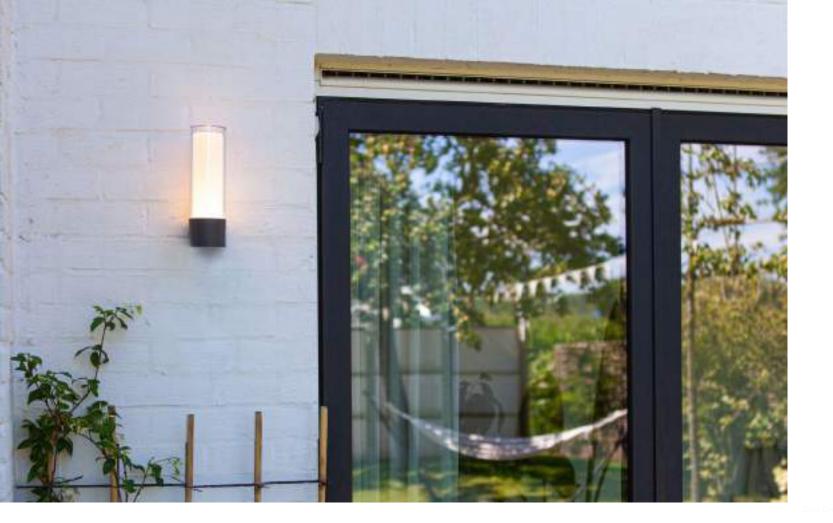

#### wall

Elegant LED Outdoor wall light with downlight function. Your frontdoor area or garden wall will light up completely thanks to the powerful light beam. The cylindric white synthetic diffusor creates a nice homogenous daylight or warm white light. Convenient control thanks to the manual switch (3000K/4000K).

FAST CONNECTION

5206001118

CLASS I IP44 LED 11.1W 1000 Lumen Die Cast Aluminium

3000K/4000K