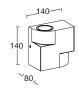

# <u>gemini x</u>f

wall

New member of the GEMINI family is the GEMINI XF, this extra Flat downlight version is very convenient for single or multiple installation. A powerful, white LED light of 800 lumens is emitted by this compact and flat wall light. Available in 3 different versions.

| 5104001118 Matt Bla                                            | ck 5104002012                                                  | S/S | 5104004001                                                  |
|----------------------------------------------------------------|----------------------------------------------------------------|-----|-------------------------------------------------------------|
| CLASS I<br>IP54<br>LED 9.5W<br>750 Lumen<br>Die Cast Aluminium | CLASS I<br>IP54<br>LED 9.5W<br>750 Lumen<br>Die Cast Aluminiun | ı   | CLASS I<br>IP54<br>LED 9.5W<br>750 Lumen<br>Stainless Steel |
| 4000K                                                          | 3000K                                                          |     | 4000K                                                       |
|                                                                | • 111<br>38-4-1-110-1                                          | )   | • 110<br>38→                                                |