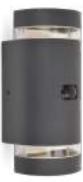

# gemini

Wall Up & Down

Minimalistic die-cast wall light with a light output of 900 lumen, the light beam will cover the full surface in the two directions. This elegant 'brick' light in dark grey ensures a perfect light beam thanks to the connected LED module.

smart lighting technology

5189120118

CLASS I IP54 LED 17W 900 Lumen Die Cast Aluminium