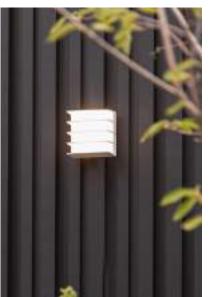

A Swiss Arm y Knif e Luminair e The GOLET A is the her o of the ne w c ollection. Elegant wall & c eiling LED light with man y options. E ccentric moveable head, W arm W hite light t o Day light s wit ch, Front light, Back Light or both. It' s your choic e.