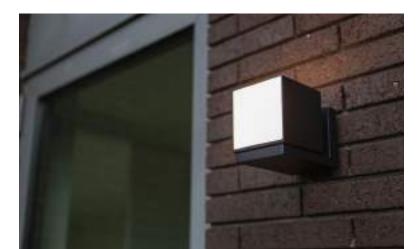

# gemini

### ceiling

The GEMINI ceiling has a minimalistic design, the elegant brick light radiates a perfect light beam. This small ceiling version is available in 2 different colors and with 2 different kelvins, a warm white and a daylight white light.

Matt Black 6389102012 6389101118 CLASS I CLASS I IP65 IP65 LED 7W LED 7W 750 Lumen 750 Lumen Die Cast Aluminium Die Cast Aluminium E E 3000K 4000K

Minimalistic design but great light output. This elegant "brick" light in die-cast aluminum radiates a perfect bi-directional beam. Next to the actual finishes: dark grey, white and stainless steel, we introduce now a brand new version in an imitation wood look.