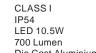

### wall

Rectangular, modern & versatile outdoor wall light with integrated connected LED module suitable for vertical and horizontal mounting. The light head with double diffuser can be rotated over 90°. Aslo available with motion sensor.

smart lighting technology

5193810118

CLASS I IP54 LED 15W 1000 Lumen Die Cast Aluminium

Dimming 🔆

Adjustable whites

\*