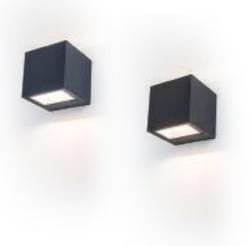

Extr eme Fla t Design RIALTO w all light can be seen as the elegant combina tion of tw o GEMINI XF luminair es. Resulting in a wide powerful beam do wn and the option t o choose for 3 different beam patterns up.

# <u>gemini x</u>f

wall

New member of the GEMINI family is the GEMINI XF, this extra Flat downlight version is very convenient for single or multiple installation. A powerful, white LED light of 800 lumens is emitted by this compact and flat wall light. Available in 3 different versions.