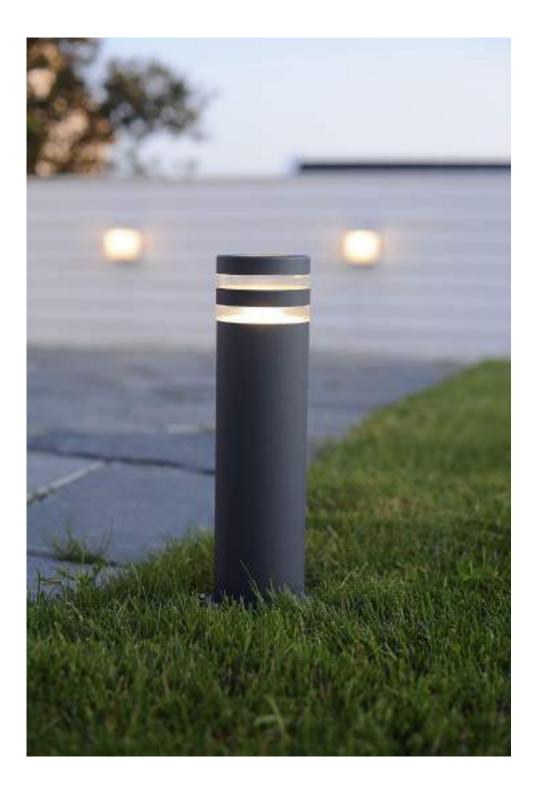

### bollard

QUBO dark grey bollard diffuse a stunning homogenous light. Ideal for general lighting in your garden or terrace. This model is now also available with integrated PIR motion sensor

#### 7193001118

E

CLASS I IP54 LED 17.3W 1100 Lumen Die Cast Aluminium

CLASS I IP54 LED 17W 1000 Lumen Die Cast Aluminium

7193004118