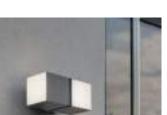

# cuba

#### bollard

This modern outdoor bollard is your best friend and companion. With its 75cm the CUBA bollard leads you along the darkest paths. And that's not all, it's available with a warm white and daylight white integrated LED module. Both versions will create an excellent atmosphere.