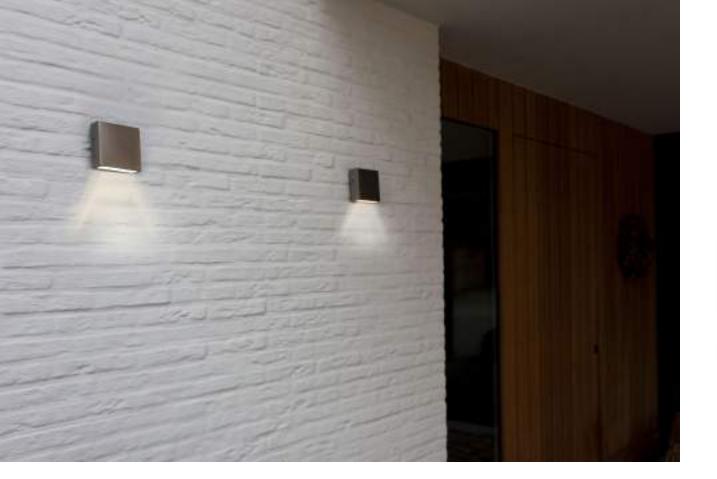

#### wall & bollard

What makes the CONROY wall & bollard light very multifunctional is its rotatable light components. You can shine these up or down and play with the light. The lamp comes with an integrated LED, which shines warm white light of 3000K.