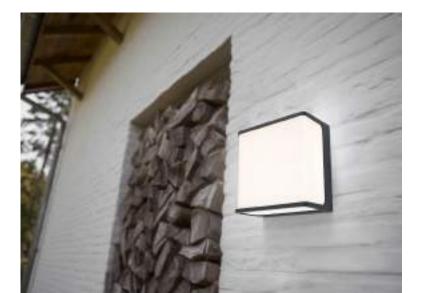

### wall & bollard

The DROPA outdoor wall & bollard light in anthracite grey with integrated connected LED module is made of durable aluminium. The design consists of a double diffuser, one transparent and one opal, that will diffuse in a 360° radius for optimal illumination of paths and other outdoor areas.

smart lighting technology

5000501118 CLASS II IP44 LED 9.5W 500 Lumen Die Cast Aluminium

500 Lumen F Ø82

| Dimming           | *          |  |  |  |
|-------------------|------------|--|--|--|
| Adjustable whites |            |  |  |  |
| RGB               |            |  |  |  |
| Activity lights   | Party      |  |  |  |
|                   | $\bigcirc$ |  |  |  |

Ocean Forest Romance

Fire

▶ "Also available in non connected version"see page 95/97

Dimming

\*

÷Ö:

 Adjustable whites

 RGB

 Activity lights

 Activity lights

 Night
 Reading
 Party

 Night
 Cocean
 Forest
 Romance