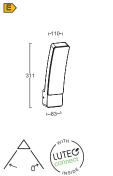

### wall

Rectangular, modern & versatile outdoor wall light with integrated connected LED module suitable for vertical and horizontal mounting. The light head with double diffuser can be rotated over 90°. Aslo available with motion sensor.

smart lighting technology

5193810118

CLASS I IP54 LED 15W 1000 Lumen Die Cast Aluminium

Dimming 🔆

Adjustable whites

\*