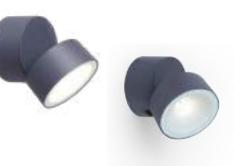

A Swiss Arm y Knif e Luminair e The GOLET A is the her o of the ne w c ollection. Elegant wall & c eiling LED light with man y options. E ccentric moveable head, W arm W hite light t o Day light s wit ch, Front light, Back Light or both. It' s your choic e.