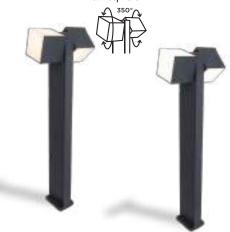

# cuba

#### wall

Modem & versatile wall lights suitable for vertical and horizontal mounting. The 2 light heads can be rotated over 350°, resulting in up – down or side light effects. Available with a warm white and daylight white integrated LED module.

reddot design award winner 2019