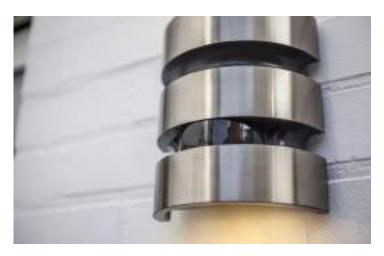

# <u>gemini x</u>f

wall

New member of the GEMINI family is the GEMINI XF, this extra Flat downlight version is very convenient for single or multiple installation. A powerful, white LED light of 800 lumens is emitted by this compact and flat wall light. Available in 3 different versions.

### bollard

The bollard GEMINI XF is perfect to install along you garden paths as there is no sky pollution thanks to the one direction powerful light beam. XF stands for "EXTRA FLAT"

A small square version is new in our offer. Inside this mini cube a strong LED light engine (850 lumen) radiates a perfectly symmetrical up & down beam.