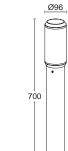

### wall & bollard

HEROS the evergreen cylindrical LED Outdoor Light. Robust yet subtle, thanks to the double transparent and white ribbed polycarbonate diffusor. The HEROS family consists of a wall light, a wall light with a perfectly integrated PIR sensor and a bollard with a convenient 360° light beam. Suitable for E27 retrofit bulbs, not included.

CLASS I IP44

| 7 | 0-10 m |  |
|---|--------|--|
|   | TIME   |  |

FAST CONNECTION

262

7288201118

E27 LED Max.15W Die Cast Aluminium

FAST CONNECTION