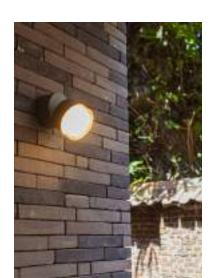

outdoor wall light with integrated connected LED module suitable for vertical and horizontal mounting. The light head with double diffuser can be rotated over 90°. Aslo available with motion sensor.



smart lighting technology



5193810118

CLASS I IP54 LED 15W 1000 Lumen Die Cast Aluminium







Dimming 🔆

Adjustable whites

\*





# dropsi

#### wall

Make your garden an inviting place with this contemporary DROPSI wall lamp. The movable spotlight head consists of a double diffuser that will accentuate your outdoor space and, in combination with the connected LED module, will create a very nice immersive effect.





smart lighting technology



5010901118

Dimming

Adjustable whites

RGB

Activity lights

Reading Relaxing Party

Ocean Forest Romance

(A

Night

Fire

☆

\*

















### wall & bollard

The DROPA outdoor wall & bollard light in anthracite grey with integrated connected LED module is made of durable aluminium. The design consists of a double diffuser, one transparent and one opal, that will diffuse in a 360° radius for optimal illumination of paths and other outdoor areas.



smart lighting technology





5000501118 CLASS II IP44 LED 9.5W 500 Lumen Die Cast Aluminium





500 Lumen F Ø82







| Dimming           | *          |  |  |  |
|-------------------|------------|--|--|--|
| Adjustable whites |            |  |  |  |
| RGB               |            |  |  |  |
| Activity lights   | Party      |  |  |  |
|                   | $\bigcirc$ |  |  |  |

Ocean Forest Romance

Fire





▶ "Also available in non connected version"see page 95/97