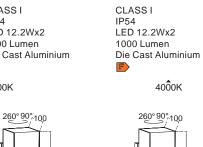

#### wall

Modern & versatile outdoor wall light with integrated LED module. The light head with double diffuser can be rotated over 90° and is equipped with a motion sensor and powerful lightbeam of more than 1000 lumen.

#### 5193811118

CLASS I IP54 LED 14W 1000 Lumen Die Cast Aluminium

4000K

260° 90°, 100

5193808118

47/-100-

213