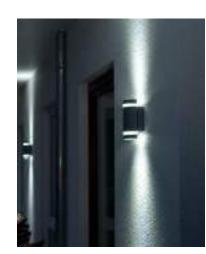

# <u>gemini x</u>f

wall

New member of the GEMINI family is the GEMINI XF, this extra Flat downlight version is very convenient for single or multiple installation. A powerful, white LED light of 800 lumens is emitted by this compact and flat wall light. Available in 3 different versions.

| 5104001118 Matt Bla                                            | ck 5104002012                                                  | S/S | 5104004001                                                  |
|----------------------------------------------------------------|----------------------------------------------------------------|-----|-------------------------------------------------------------|
| CLASS I<br>IP54<br>LED 9.5W<br>750 Lumen<br>Die Cast Aluminium | CLASS I<br>IP54<br>LED 9.5W<br>750 Lumen<br>Die Cast Aluminiun | ı   | CLASS I<br>IP54<br>LED 9.5W<br>750 Lumen<br>Stainless Steel |
| 4000K                                                          | 3000K                                                          |     | 4000K                                                       |
|                                                                | • 111<br>38-4-1-110-1                                          | )   | • 110<br>38→                                                |