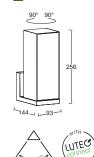

### wall

Rectangular, modern & versatile outdoor wall light with integrated connected LED module suitable for vertical and horizontal mounting. The light head with double diffuser can be rotated over 90°. Aslo available with motion sensor.

smart lighting technology

5193810118

CLASS I IP54 LED 15W 1000 Lumen Die Cast Aluminium

Dimming 🔆

Adjustable whites

\*