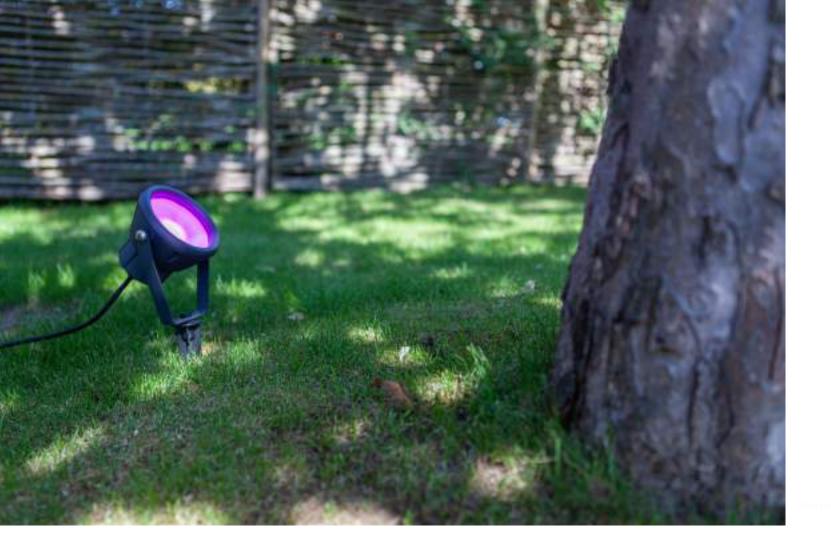

Matt Black 6501702330

CLASS III IP54 LED 3.3W 2200mAh 3.7V Li-ion battery 200 Lumen Synthetics

spike & wall

Give your garden extra atmosphere with this MINI LETO outdoor garden lighting. The integrated connected LED module will not only feature warm white or bright white light but any color you want. Two way installation possible.