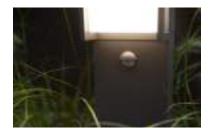

### bollard

QUBO dark grey bollard diffuse a stunning homogenous light. Ideal for general lighting in your garden or terrace. This model is now also available with integrated PIR motion sensor