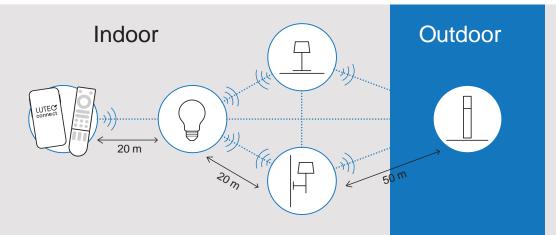

## why Bluetooth Mesh?

Full sca labil it y towards all your ind oor and outdoor living spaces Bluetooth technology, the #(+ (0 \* . for wireless connectivity, now supports mesh networking

/5 /0 (! +\*\*! 0%+\* +\*#. \*#! %\* ++. +10 ++. Connect up to 100 devices

### further on the e xper ience

Add the WiFi LUTEC Connect Access Box to the Bluetooth mesh eco-system. Allows the connection of the Bluetooth mesh ecosystem with 5+1. %  $\ddot{u}$  . +10!. 0 \$+)! Hey Google, turn on the light!