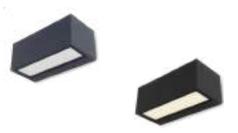

# gemini

### ceiling

The GEMINI ceiling has a minimalistic design, the elegant brick light radiates a perfect light beam. This small ceiling version is available in 2 different colors and with 2 different kelvins, a warm white and a daylight white light.

Matt Black 6389102012 6389101118 CLASS I CLASS I IP65 IP65 LED 7W LED 7W 750 Lumen 750 Lumen Die Cast Aluminium Die Cast Aluminium E E 3000K 4000K

Minimalistic design but great light output. This elegant "brick" light in die-cast aluminum radiates a perfect bi-directional beam. Next to the actual finishes: dark grey, white and stainless steel, we introduce now a brand new version in an imitation wood look.