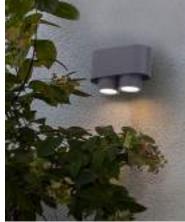

# gemini

### ceiling

The GEMINI ceiling has a minimalistic design, the elegant brick light radiates a perfect light beam. This small ceiling version is available in 2 different colors and with 2 different kelvins, a warm white and a daylight white light.

Matt Black 6389102012 6389101118 CLASS I CLASS I IP65 IP65 LED 7W LED 7W 750 Lumen 750 Lumen Die Cast Aluminium Die Cast Aluminium E E 3000K 4000K

Minimalistic design but great light output. This elegant "brick" light in die-cast aluminum radiates a perfect bi-directional beam. Next to the actual finishes: dark grey, white and stainless steel, we introduce now a brand new version in an imitation wood look.