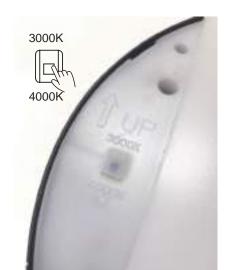

A Swiss Arm y Knif e Luminair e The GOLET A is the her o of the ne w c ollection. Elegant wall & c eiling LED light with man y options. E ccentric moveable head, W arm W hite light t o Day light s wit ch, Front light, Back Light or both. It' s your choic e.