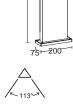

5107001118 CLASS I IP44 LED 17.8W 1300 Lumen Die Cast Aluminium F

CLASS I IP44 LED 17.8W 1300 Lumen Die Cast Aluminium F

7207001118

230 225 155 715 / 107° - A