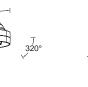

### bollard

The bollard GEMINI XF is perfect to install along you garden paths as there is no sky pollution thanks to the one direction powerful light beam. XF stands for "EXTRA FLAT"

A small square version is new in our offer. Inside this mini cube a strong LED light engine (850 lumen) radiates a perfectly symmetrical up & down beam.