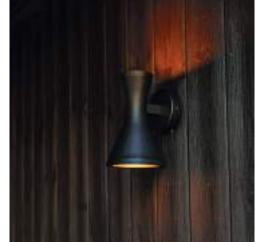

## trumpet

wall

Accentuate your outdoor places with this powerful LED wall light with moveable spothead. Now also available in small version with a light output of 600 lumen.

| 5626001118         | 5626101125    |
|--------------------|---------------|
| CLASSI             | CLASS I       |
| IP54               | IP54          |
| LED 10W            | LED 6.7W      |
| 900 Lumen          | 600 Lumen     |
| Die Cast Aluminium | Aluminium+Syr |
| E                  | D             |

CLASS I IP54 LED 6.7W 600 Lumen Aluminium+Synthetics