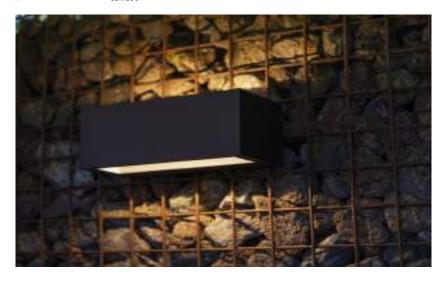

# gemini

### ceiling

The GEMINI ceiling has a minimalistic design, the elegant brick light radiates a perfect light beam. This small ceiling version is available in 2 different colors and with 2 different kelvins, a warm white and a daylight white light.

Matt Black 6389102012 6389101118 CLASS I CLASS I IP65 IP65 LED 7W LED 7W 750 Lumen 750 Lumen Die Cast Aluminium Die Cast Aluminium E E 3000K 4000K

Minimalistic design but great light output. This elegant "brick" light in die-cast aluminum radiates a perfect bi-directional beam. Next to the actual finishes: dark grey, white and stainless steel, we introduce now a brand new version in an imitation wood look.