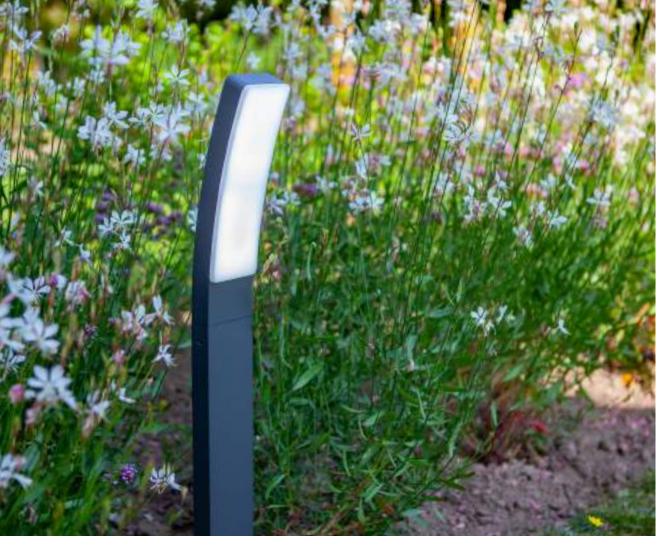

#### wall & bollard

What makes the CONROY wall & bollard light very multifunctional is its rotatable light components. You can shine these up or down and play with the light. The lamp comes with an integrated LED, which shines warm white light of 3000K.

5107001118 CLASS I IP44 LED 17.8W 1300 Lumen Die Cast Aluminium F

CLASS I IP44 LED 17.8W 1300 Lumen Die Cast Aluminium F

7207001118

230 225 155 715 / 107° - A