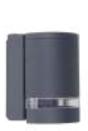

### bollard

The bollard GEMINI XF is perfect to install along you garden paths as there is no sky pollution thanks to the one direction powerful light beam. XF stands for "EXTRA FLAT"

A small square version is new in our offer. Inside this mini cube a strong LED light engine (850 lumen) radiates a perfectly symmetrical up & down beam.

| 5189114118                                                  | Matt Black | 5189125012                                                   |
|-------------------------------------------------------------|------------|--------------------------------------------------------------|
| CLASS I<br>IP54<br>LED 9W<br>850 Lumen<br>Die Cast Aluminiu | m          | CLASS I<br>IP54<br>LED 9W<br>850 Lumen<br>Die Cast Aluminium |
| 4000K                                                       |            | 3000K                                                        |
|                                                             |            |                                                              |