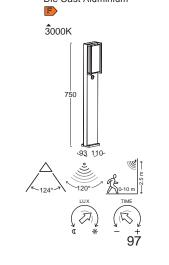

Matt Black 6501702330

CLASS III IP54 LED 3.3W 2200mAh 3.7V Li-ion battery 200 Lumen Synthetics

spike & wall

Give your garden extra atmosphere with this MINI LETO outdoor garden lighting. The integrated connected LED module will not only feature warm white or bright white light but any color you want. Two way installation possible.

smart lighting technology

6602903424

CLASS II IP65 LED 8W 400 Lumen Die Cast Aluminium

| Adjustable whites         |         |          |                                                                                                                                                                                                                                                                                                                                                                                                                                                                                                                                                                                                                                                                                                                                                                                                                                                                                                                                                                                                                                                                                                                                                                                                                                                                                                                                                                                                                                                                                                                                                                                                                                                                                                                                                                                                                                                                                                                                                                                                                                                                                                                                |  |  |
|---------------------------|---------|----------|--------------------------------------------------------------------------------------------------------------------------------------------------------------------------------------------------------------------------------------------------------------------------------------------------------------------------------------------------------------------------------------------------------------------------------------------------------------------------------------------------------------------------------------------------------------------------------------------------------------------------------------------------------------------------------------------------------------------------------------------------------------------------------------------------------------------------------------------------------------------------------------------------------------------------------------------------------------------------------------------------------------------------------------------------------------------------------------------------------------------------------------------------------------------------------------------------------------------------------------------------------------------------------------------------------------------------------------------------------------------------------------------------------------------------------------------------------------------------------------------------------------------------------------------------------------------------------------------------------------------------------------------------------------------------------------------------------------------------------------------------------------------------------------------------------------------------------------------------------------------------------------------------------------------------------------------------------------------------------------------------------------------------------------------------------------------------------------------------------------------------------|--|--|
| RGB                       |         |          |                                                                                                                                                                                                                                                                                                                                                                                                                                                                                                                                                                                                                                                                                                                                                                                                                                                                                                                                                                                                                                                                                                                                                                                                                                                                                                                                                                                                                                                                                                                                                                                                                                                                                                                                                                                                                                                                                                                                                                                                                                                                                                                                |  |  |
| Activity lights           |         |          |                                                                                                                                                                                                                                                                                                                                                                                                                                                                                                                                                                                                                                                                                                                                                                                                                                                                                                                                                                                                                                                                                                                                                                                                                                                                                                                                                                                                                                                                                                                                                                                                                                                                                                                                                                                                                                                                                                                                                                                                                                                                                                                                |  |  |
| D                         |         | ß        | and a contraction of the contrac |  |  |
| Night                     | Reading | Relaxing | Party                                                                                                                                                                                                                                                                                                                                                                                                                                                                                                                                                                                                                                                                                                                                                                                                                                                                                                                                                                                                                                                                                                                                                                                                                                                                                                                                                                                                                                                                                                                                                                                                                                                                                                                                                                                                                                                                                                                                                                                                                                                                                                                          |  |  |
| $\langle \hat{A} \rangle$ |         |          | $\bigcirc$                                                                                                                                                                                                                                                                                                                                                                                                                                                                                                                                                                                                                                                                                                                                                                                                                                                                                                                                                                                                                                                                                                                                                                                                                                                                                                                                                                                                                                                                                                                                                                                                                                                                                                                                                                                                                                                                                                                                                                                                                                                                                                                     |  |  |
| Fire                      | Ocean   | Forest   | Romance                                                                                                                                                                                                                                                                                                                                                                                                                                                                                                                                                                                                                                                                                                                                                                                                                                                                                                                                                                                                                                                                                                                                                                                                                                                                                                                                                                                                                                                                                                                                                                                                                                                                                                                                                                                                                                                                                                                                                                                                                                                                                                                        |  |  |

Dimming

☆