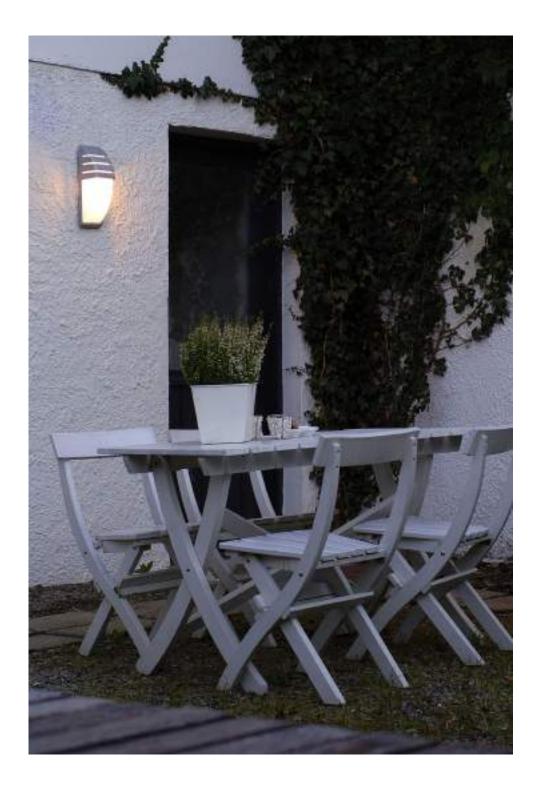

Extr eme Fla t Design RIALTO w all light can be seen as the elegant combina tion of tw o GEMINI XF luminair es. Resulting in a wide powerful beam do wn and the option t o choose for 3 different beam patterns up.

# <u>gemini x</u>f

wall

New member of the GEMINI family is the GEMINI XF, this extra Flat downlight version is very convenient for single or multiple installation. A powerful, white LED light of 800 lumens is emitted by this compact and flat wall light. Available in 3 different versions.