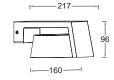

A Swiss Arm y Knif e Luminair e The GOLET A is the her o of the ne w c ollection. Elegant wall & c eiling LED light with man y options. E ccentric moveable head, W arm W hite light t o Day light s wit ch, Front light, Back Light or both. It' s your choic e.