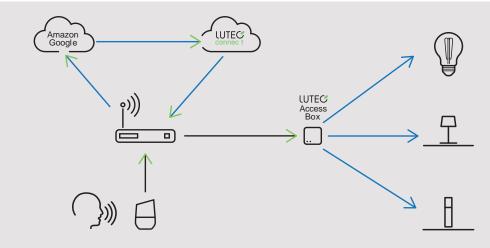

### further on the e xper ience

Add the WiFi LUTEC Connect Access Box to the Bluetooth mesh eco-system. Allows the connection of the Bluetooth mesh ecosystem with 5+1. %  $\ddot{u}$  . +10!. 0 \$+)! Hey Google, turn on the light!

WORKS WITH

The complete LUTEC Connect lighting portfolio is Voice « + \* 0 . + ( « + ) , 0 % (!

Via Cloud access you can control all the devices in your LUTEC Connect lighting network from anywhere out of home.