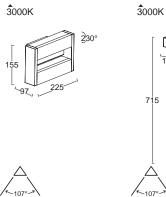

#### wall & bollard

What makes the CONROY wall & bollard light very multifunctional is its rotatable light components. You can shine these up or down and play with the light. The lamp comes with an integrated LED, which shines warm white light of 3000K.

5107001118 CLASS I IP44 LED 17.8W 1300 Lumen Die Cast Aluminium F

CLASS I IP44 LED 17.8W 1300 Lumen Die Cast Aluminium F

7207001118

230 225 155 715 / 107° - A