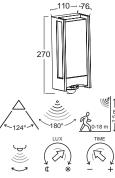

### wall

Rectangular, modern & versatile outdoor wall light with integrated connected LED module suitable for vertical and horizontal mounting. The light head with double diffuser can be rotated over 90°. Aslo available with motion sensor.

smart lighting technology

5193810118

CLASS I IP54 LED 15W 1000 Lumen Die Cast Aluminium

Dimming 🔆

Adjustable whites

\*