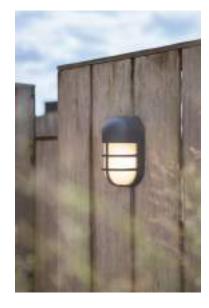

# bullo

wall

LED Outdoor aluminium wall & ceiling light, in a modern interpretation of the classic bullseye design. Radiates a homogenous an strong warm white light.

#### 6383001118

CLASS I IP54 LED 14.5W 1100 Lumen Die Cast Aluminium

3000K