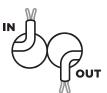

# <u>gemini x</u>f

wall

New member of the GEMINI family is the GEMINI XF, this extra Flat downlight version is very convenient for single or multiple installation. A powerful, white LED light of 800 lumens is emitted by this compact and flat wall light. Available in 3 different versions.

### bollard

The bollard GEMINI XF is perfect to install along you garden paths as there is no sky pollution thanks to the one direction powerful light beam. XF stands for "EXTRA FLAT"

A small square version is new in our offer. Inside this mini cube a strong LED light engine (850 lumen) radiates a perfectly symmetrical up & down beam.