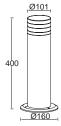

CLASS I IP44 GU10 LED Max.2\*7W Die Cast Aluminium







#### wall

FOCUS, Up & Down wall light, comes now in a Dusk to Dawn execution. The D2D sensor is perfectly integrated in the evergreen and original LUTEC design.



 Matt Black
 5604023012

 Silver Grey
 5604023112

 5604023118
 5604023118

CLASS I IP44 GU10 Max.2\*35W Die Cast Aluminium



Integrated Dusk to Dawn Sensor









ceiling & bollard

Cylindrical versions with the very typical single or double horizontal light glow. This range is equipped with a traditional GU10 fitting and are suitable for retrofit LED bulbs.







| 6304201118         |  |
|--------------------|--|
| CLASS I            |  |
| IP44               |  |
| GU10 Max.35W       |  |
| Die Cast Aluminium |  |

CLASS I IP44 GU10 Max.35W Die Cast Aluminium







#### wall

Square execution in die-cast aluminum, with an integrated LED engine comes in a downlight version and in an up & down light version.





5605013118

CLASS I IP44 LED 8.3W 500 Lumen Die Cast Aluminium









# bullo

wall

LED Outdoor aluminium wall & ceiling light, in a modern interpretation of the classic bullseye design. Radiates a homogenous an strong warm white light.



#### 6383001118

CLASS I IP54 LED 14.5W 1100 Lumen Die Cast Aluminium

3000K







## rola

wall & ceiling

The round ROLA outdoor wall lamp in dark grey and mat black colour with integrated LED and warm white light has a decorative frame in aluminum. An elegant wall & ceiling decoration that illuminates your outdoor spaces.



Matt Black 6382201012 6382201118 CLASS I IP54 LED 13W 800 Lumen Die Cast