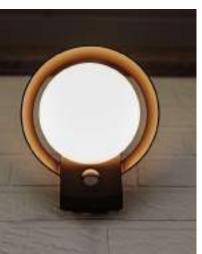

### noma portable

NOMA is a modular, spheric light which can be used at any desired place indoor & outdoor. Create diverse coloured light scenes by means of App, Touch or Remote control. The starter kit comes with 2 light modules and a charger station (incl. USB cable). Multiple extension possible with the NOMA+ additional module .

additional module

smart lighting technology

8506201331

White

8506204331

CLASS III

1200mAh

150 Lumen

Synthetics

F

3.7V Li-ion battery

IP44 LED 2.3W

LUTEC

I-100-I

Adjustable whites

Dimming