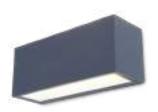

# gemini

Wall Up & Down

Minimalistic die-cast wall light with a light output of 900 lumen, the light beam will cover the full surface in the two directions. This elegant 'brick' light in dark grey ensures a perfect light beam thanks to the connected LED module.

smart lighting technology

5189120118

CLASS I IP54 LED 17W 900 Lumen Die Cast Aluminium