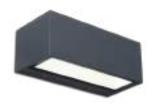

#### wall

The DOBLO flat models, beside the square version, now also available in a long version suitable for horizontal or vertical mounting. The elegant design radiates a powerful cool white light of 2200 lumen.

5105003125 5107401125 CLASS I CLASS I IP54 LED 19.1W IP54 LED 34W 1500 Lumen Die Cast Aluminium 2200 Lumen Die Cast Aluminium E F 4000K

4000K

350-

FAST CONNECTION

I---80---I

/\_\_\_\_\_

150

150-