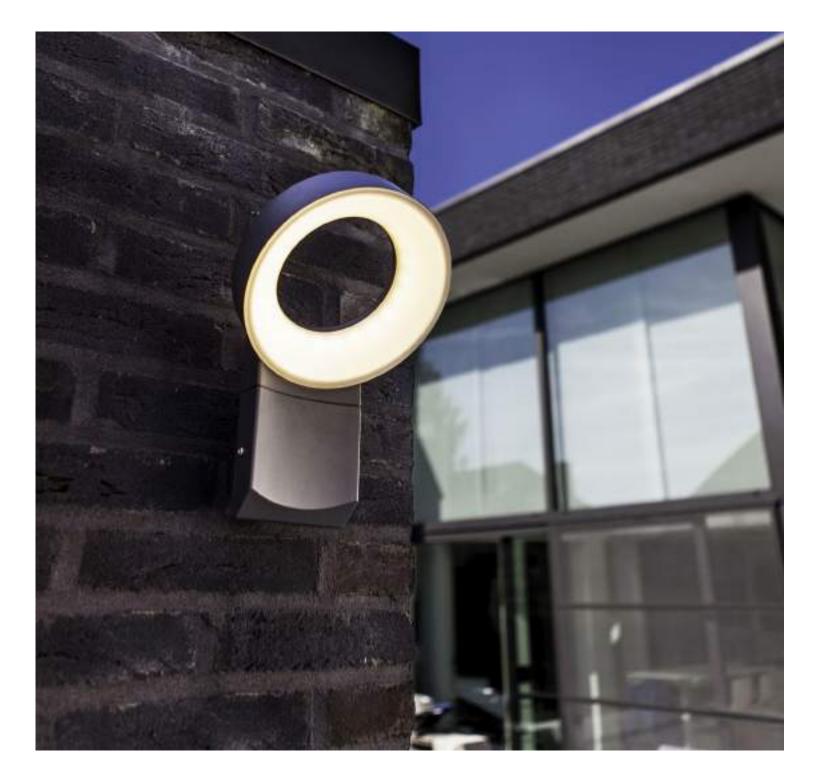

A Swiss Arm y Knif e Luminair e The GOLET A is the her o of the ne w c ollection. Elegant wall & c eiling LED light with man y options. E ccentric moveable head, W arm W hite light t o Day light s wit ch, Front light, Back Light or both. It' s your choic e.