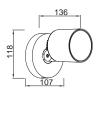

### wall

Rectangular, modern & versatile outdoor wall light with integrated connected LED module suitable for vertical and horizontal mounting. The light head with double diffuser can be rotated over 90°. Aslo available with motion sensor.

smart lighting technology

5193810118

CLASS I IP54 LED 15W 1000 Lumen Die Cast Aluminium

Dimming 🔆

Adjustable whites

\*