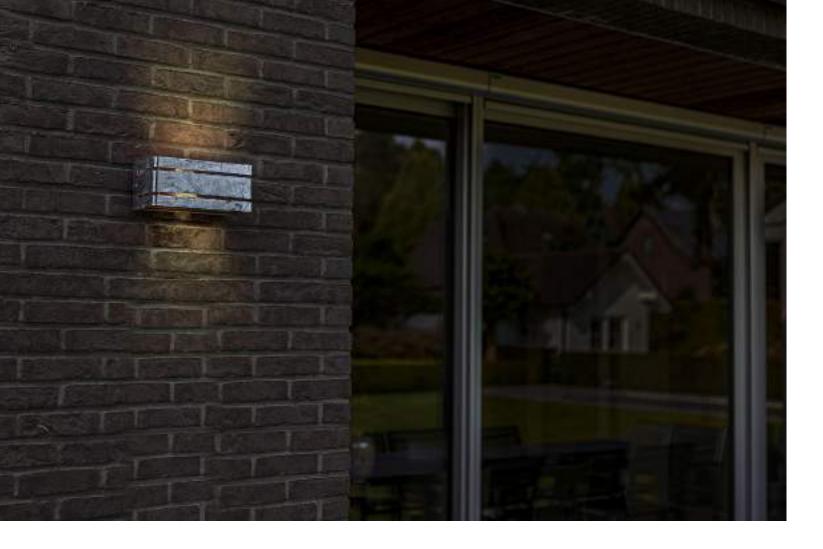

# gemini

Wall Up & Down

Minimalistic die-cast wall light with a light output of 900 lumen, the light beam will cover the full surface in the two directions. This elegant 'brick' light in dark grey ensures a perfect light beam thanks to the connected LED module.

smart lighting technology

5189120118

CLASS I IP54 LED 17W 900 Lumen Die Cast Aluminium