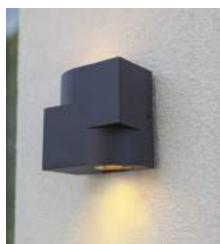

# <u>gemini x</u>f

wall

New member of the GEMINI family is the GEMINI XF, this extra Flat downlight version is very convenient for single or multiple installation. A powerful, white LED light of 800 lumens is emitted by this compact and flat wall light. Available in 3 different versions.

| 5104001118 Matt Bla                                            | ck 5104002012                                                  | S/S | 5104004001                                                  |
|----------------------------------------------------------------|----------------------------------------------------------------|-----|-------------------------------------------------------------|
| CLASS I<br>IP54<br>LED 9.5W<br>750 Lumen<br>Die Cast Aluminium | CLASS I<br>IP54<br>LED 9.5W<br>750 Lumen<br>Die Cast Aluminiun | ı   | CLASS I<br>IP54<br>LED 9.5W<br>750 Lumen<br>Stainless Steel |
| 4000K                                                          | 3000K                                                          |     | 4000K                                                       |
|                                                                | • 111<br>38-4-1-110-1                                          | )   | • 110<br>38→                                                |