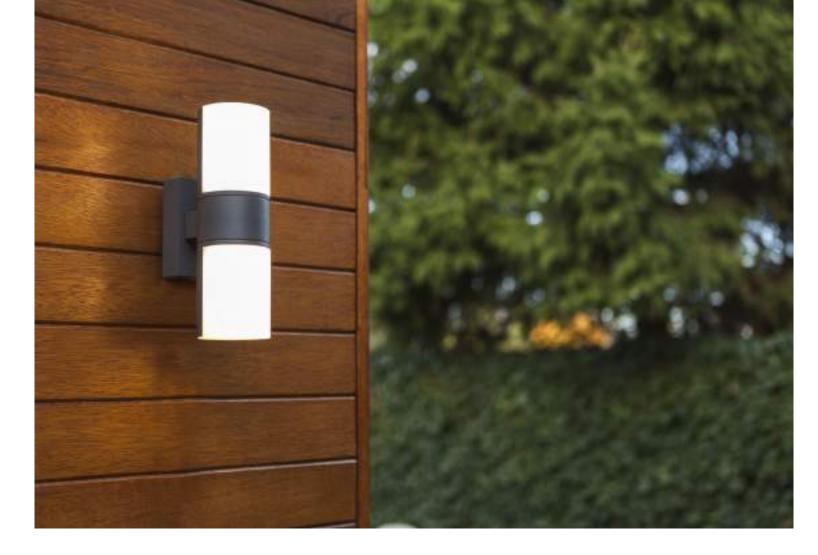

A Swiss Arm y Knif e Luminair e The GOLET A is the her o of the ne w c ollection. Elegant wall & c eiling LED light with man y options. E ccentric moveable head, W arm W hite light t o Day light s wit ch, Front light, Back Light or both. It' s your choic e.