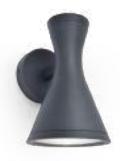

## rialto

#### wall

RIALTO, LED Outdoor Up & Down light can be seen as the elegant combination of two extra flat square forms. The light up is adjustable to 3 different patterns, thanks to the mechanical built-in ring with diaphragms.

Matt Black 5287901012

CLASS I IP44 LED 14.8W 850 Lumen Die Cast Aluminium

CONNECTION

Ουτ