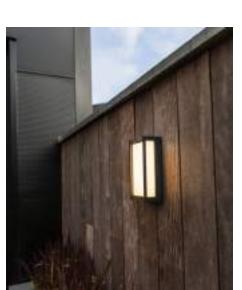

### wall

Rectangular, modern & versatile outdoor wall light with integrated connected LED module suitable for vertical and horizontal mounting. The light head with double diffuser can be rotated over 90°. Aslo available with motion sensor.

#### wall

Make your garden an inviting place with this contemporary DROPSI wall lamp. The movable spotlight head consists of a double diffuser that will accentuate your outdoor space and, in combination with the connected LED module, will create a very nice immersive effect.