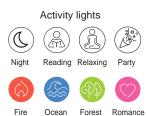

CCT

adjustable whites

Dimming

4 shades of lights

Activi ty li ghts

#### Light in color

You can create a festive atmosphere, transform your terrace into a cozy and pleasant space, enhance your garden decoration or simply choose your favorite scene. A color and mood for any time of day or night.

smart lighting technology

6602903424

CLASS II IP65 LED 8W 400 Lumen Die Cast Aluminium

| Adjustable whites         |         |          |                                                                                                                                                                                                                                                                                                                                                                                                                                                                                                                                                                                                                                                                                                                                                                                                                                                                                                                                                                                                                                                                                                                                                                                                                                                                                                                                                                                                                                                                                                                                                                                                                                                                                                                                                                                                                                                                                                                                                                                                                                                                                                                                |  |  |
|---------------------------|---------|----------|--------------------------------------------------------------------------------------------------------------------------------------------------------------------------------------------------------------------------------------------------------------------------------------------------------------------------------------------------------------------------------------------------------------------------------------------------------------------------------------------------------------------------------------------------------------------------------------------------------------------------------------------------------------------------------------------------------------------------------------------------------------------------------------------------------------------------------------------------------------------------------------------------------------------------------------------------------------------------------------------------------------------------------------------------------------------------------------------------------------------------------------------------------------------------------------------------------------------------------------------------------------------------------------------------------------------------------------------------------------------------------------------------------------------------------------------------------------------------------------------------------------------------------------------------------------------------------------------------------------------------------------------------------------------------------------------------------------------------------------------------------------------------------------------------------------------------------------------------------------------------------------------------------------------------------------------------------------------------------------------------------------------------------------------------------------------------------------------------------------------------------|--|--|
| RGB                       |         |          |                                                                                                                                                                                                                                                                                                                                                                                                                                                                                                                                                                                                                                                                                                                                                                                                                                                                                                                                                                                                                                                                                                                                                                                                                                                                                                                                                                                                                                                                                                                                                                                                                                                                                                                                                                                                                                                                                                                                                                                                                                                                                                                                |  |  |
| Activity lights           |         |          |                                                                                                                                                                                                                                                                                                                                                                                                                                                                                                                                                                                                                                                                                                                                                                                                                                                                                                                                                                                                                                                                                                                                                                                                                                                                                                                                                                                                                                                                                                                                                                                                                                                                                                                                                                                                                                                                                                                                                                                                                                                                                                                                |  |  |
| D                         |         | ß        | and a contraction of the contrac |  |  |
| Night                     | Reading | Relaxing | Party                                                                                                                                                                                                                                                                                                                                                                                                                                                                                                                                                                                                                                                                                                                                                                                                                                                                                                                                                                                                                                                                                                                                                                                                                                                                                                                                                                                                                                                                                                                                                                                                                                                                                                                                                                                                                                                                                                                                                                                                                                                                                                                          |  |  |
| $\langle \hat{A} \rangle$ |         |          | $\bigcirc$                                                                                                                                                                                                                                                                                                                                                                                                                                                                                                                                                                                                                                                                                                                                                                                                                                                                                                                                                                                                                                                                                                                                                                                                                                                                                                                                                                                                                                                                                                                                                                                                                                                                                                                                                                                                                                                                                                                                                                                                                                                                                                                     |  |  |
| Fire                      | Ocean   | Forest   | Romance                                                                                                                                                                                                                                                                                                                                                                                                                                                                                                                                                                                                                                                                                                                                                                                                                                                                                                                                                                                                                                                                                                                                                                                                                                                                                                                                                                                                                                                                                                                                                                                                                                                                                                                                                                                                                                                                                                                                                                                                                                                                                                                        |  |  |