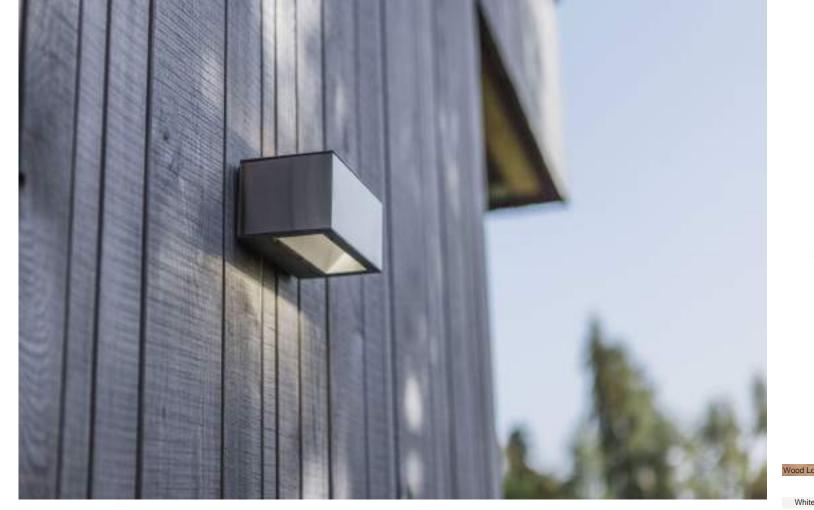

### wall

Rectangular, modern & versatile outdoor wall light with integrated connected LED module suitable for vertical and horizontal mounting. The light head with double diffuser can be rotated over 90°. Aslo available with motion sensor.