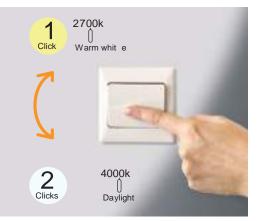

### the 2 in 1 smar t w ay

For an easy control

#### 2 in 1 function

A / 0 \* . wall switch will allow the luminaire to go from a warm light (2700k) with an % 0% + \* ( click to a more intense 5(% # \$ 0)(4000k).