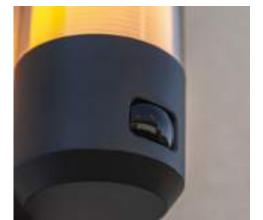

A Swiss Arm y Knif e Luminair e The GOLET A is the her o of the ne w c ollection. Elegant wall & c eiling LED light with man y options. E ccentric moveable head, W arm W hite light t o Day light s wit ch, Front light, Back Light or both. It' s your choic e.