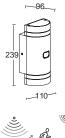

# gemini

Wall Up & Down

Minimalistic die-cast wall light with a light output of 900 lumen, the light beam will cover the full surface in the two directions. This elegant 'brick' light in dark grey ensures a perfect light beam thanks to the connected LED module.

smart lighting technology

5189120118

CLASS I IP54 LED 17W 900 Lumen Die Cast Aluminium