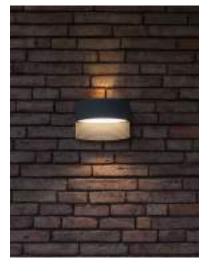

# bullo

wall

LED Outdoor aluminium wall & ceiling light, in a modern interpretation of the classic bullseye design. Radiates a homogenous an strong warm white light.

#### 6383001118

CLASS I IP54 LED 14.5W 1100 Lumen Die Cast Aluminium

3000K