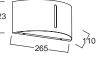

# <u>gemini x</u>f

wall

New member of the GEMINI family is the GEMINI XF, this extra Flat downlight version is very convenient for single or multiple installation. A powerful, white LED light of 800 lumens is emitted by this compact and flat wall light. Available in 3 different versions.

| 5104001118 Matt Bla                                            | ck 5104002012                                                  | S/S | 5104004001                                                  |
|----------------------------------------------------------------|----------------------------------------------------------------|-----|-------------------------------------------------------------|
| CLASS I<br>IP54<br>LED 9.5W<br>750 Lumen<br>Die Cast Aluminium | CLASS I<br>IP54<br>LED 9.5W<br>750 Lumen<br>Die Cast Aluminiun | ı   | CLASS I<br>IP54<br>LED 9.5W<br>750 Lumen<br>Stainless Steel |
| 4000K                                                          | 3000K                                                          |     | 4000K                                                       |
|                                                                | • 111<br>38-4-1-110-1                                          | )   | • 110<br>38→                                                |