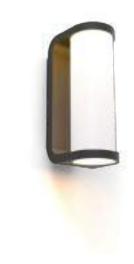

# bullo

wall

LED Outdoor aluminium wall & ceiling light, in a modern interpretation of the classic bullseye design. Radiates a homogenous an strong warm white light.

#### 6383001118

CLASS I IP54 LED 14.5W 1100 Lumen Die Cast Aluminium

3000K