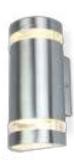

# <u>gemini x</u>f

wall

New member of the GEMINI family is the GEMINI XF, this extra Flat downlight version is very convenient for single or multiple installation. A powerful, white LED light of 800 lumens is emitted by this compact and flat wall light. Available in 3 different versions.

| 5104001118 Matt Bla                                            | ck 5104002012                                                  | S/S | 5104004001                                                  |
|----------------------------------------------------------------|----------------------------------------------------------------|-----|-------------------------------------------------------------|
| CLASS I<br>IP54<br>LED 9.5W<br>750 Lumen<br>Die Cast Aluminium | CLASS I<br>IP54<br>LED 9.5W<br>750 Lumen<br>Die Cast Aluminiun | ı   | CLASS I<br>IP54<br>LED 9.5W<br>750 Lumen<br>Stainless Steel |
| 4000K                                                          | 3000K                                                          |     | 4000K                                                       |
|                                                                | • 111<br>38-4-1-110-1                                          | )   | • 110<br>38→                                                |