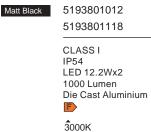

#### 7193801118 CLASS I IP54 LED 12.2Wx2 900 Lumen

Die Cast Aluminium

F

3000K

CLASS I IP54 LED 12.2Wx2 900 Lumen Die Cast Aluminium

7193803118

4000K