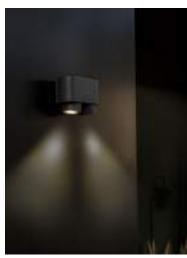

# gemini

### ceiling

The GEMINI ceiling has a minimalistic design, the elegant brick light radiates a perfect light beam. This small ceiling version is available in 2 different colors and with 2 different kelvins, a warm white and a daylight white light.

Matt Black 6389102012 6389101118 CLASS I CLASS I IP65 IP65 LED 7W LED 7W 750 Lumen 750 Lumen Die Cast Aluminium Die Cast Aluminium E E 3000K 4000K

Minimalistic design but great light output. This elegant "brick" light in die-cast aluminum radiates a perfect bi-directional beam. Next to the actual finishes: dark grey, white and stainless steel, we introduce now a brand new version in an imitation wood look.