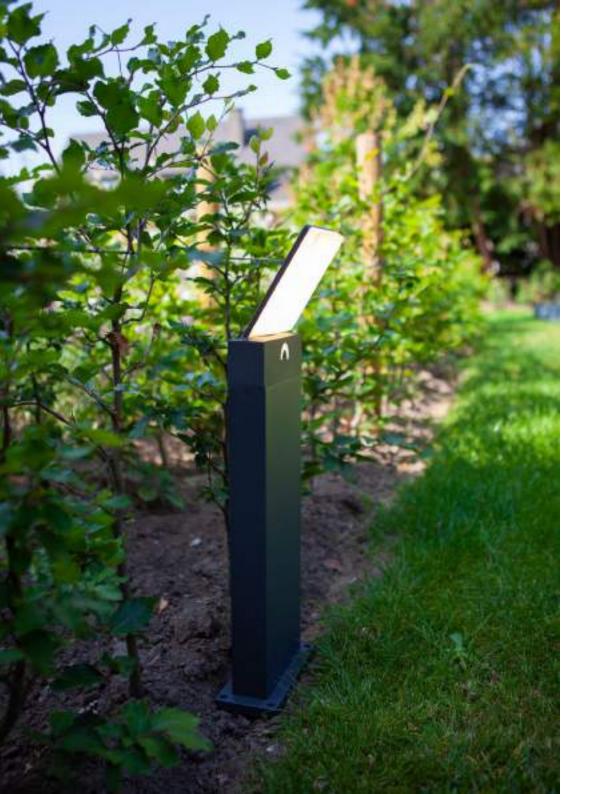

-------|---------------|
| CLASSI             | CLASS I       |
| IP54               | IP54          |
| LED 10W            | LED 6.7W      |
| 900 Lumen          | 600 Lumen     |
| Die Cast Aluminium | Aluminium+Syr |
| E                  | D             |

CLASS I IP54 LED 6.7W 600 Lumen Aluminium+Synthetics













# explorer

### wall & spike

Elegant and compact spotlight orientable horizontally and vertically, featuring a warm white LED light beam. The separate spot-cap can be used to direct the light beam to avoid any glare. Available in wall version and spike version with wire and plug.







6609202118

CLASS I IP54

LED 5.9W

380 Lumen

F

#### 6609201118

CLASS I IP54 Die Cast Aluminium

LED 5.9W 380 Lumen Die Cast Aluminium F

3000K

3000K





\_90.5\_



\_\_\_\_\_\_









### pano

wall & bollard

An elegant LED Outdoor wall & Bollard light with an ultra flat , frameless diffuror. Comes with an integrated adjustable colour switch. You can tune the light colour from warm white to cool white in a very convenient way.



#### 5289001118

1300 Lumen

CLASS I IP54 LED 17.5W

E

7289001118

CLASS I IP54 LED 17.5W 1300 Lumen Die Cast Aluminium Die Cast Aluminium E

3000K-5000K



3000K-5000K 635 200 A 116°-7



### moon

#### wall

Elegant LED Outdoor wall light with downlight function. Your frontdoor area or garden wall will light up completely thanks to the powerful light beam. The cylindric white synthetic diffusor creates a nice homogenous daylight or warm white light. Convenient control thanks to the manual switch (3000K/4000K).



FAST CONNECTION