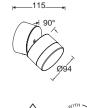

A Swiss Arm y Knif e Luminair e The GOLET A is the her o of the ne w c ollection. Elegant wall & c eiling LED light with man y options. E ccentric moveable head, W arm W hite light t o Day light s wit ch, Front light, Back Light or both. It' s your choic e.