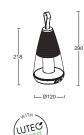

### noma portable

NOMA is a modular, spheric light which can be used at any desired place indoor & outdoor. Create diverse coloured light scenes by means of App, Touch or Remote control. The starter kit comes with 2 light modules and a charger station (incl. USB cable). Multiple extension possible with the NOMA+ additional module .