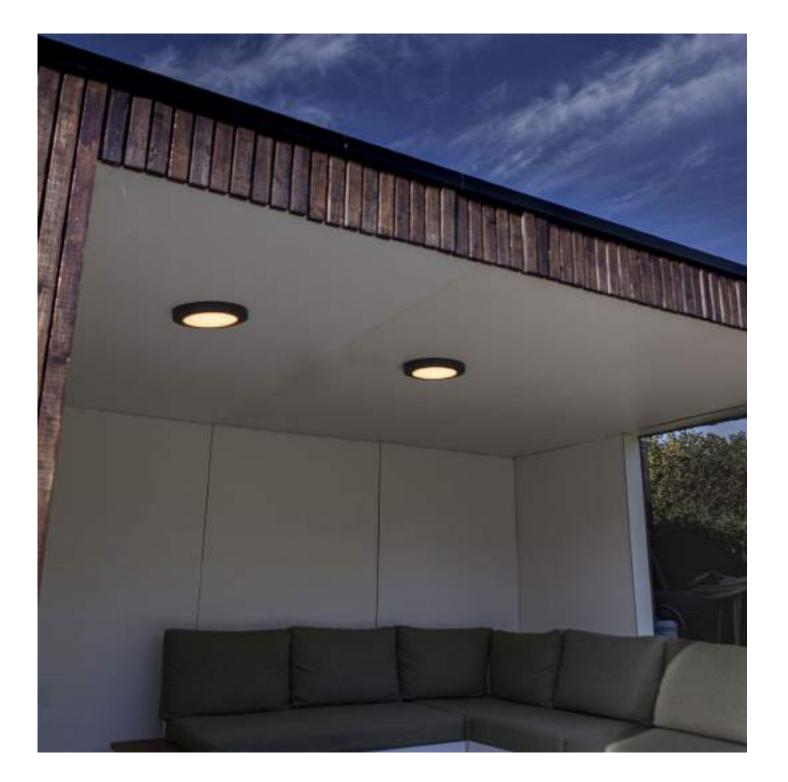

# gemini

### ceiling

The GEMINI ceiling has a minimalistic design, the elegant brick light radiates a perfect light beam. This small ceiling version is available in 2 different colors and with 2 different kelvins, a warm white and a daylight white light.