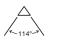

#### wall & bollard

What makes the CONROY wall & bollard light very multifunctional is its rotatable light components. You can shine these up or down and play with the light. The lamp comes with an integrated LED, which shines warm white light of 3000K.

5107001118 CLASS I IP44 LED 17.8W 1300 Lumen Die Cast Aluminium F

CLASS I IP44 LED 17.8W 1300 Lumen Die Cast Aluminium F

7207001118

230 225 155 715 / 107° - A