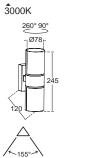

#### wall & bollard

What makes the CONROY wall & bollard light very multifunctional is its rotatable light components. You can shine these up or down and play with the light. The lamp comes with an integrated LED, which shines warm white light of 3000K.

5107001118 CLASS I IP44 LED 17.8W 1300 Lumen Die Cast Aluminium F

CLASS I IP44 LED 17.8W 1300 Lumen Die Cast Aluminium F

7207001118

230 225 155 715 / 107° - A