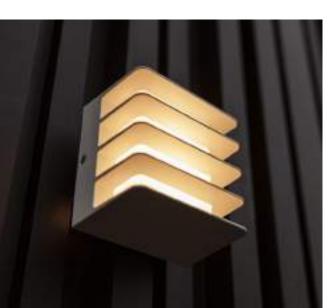

A Swiss Arm y Knif e Luminair e The GOLET A is the her o of the ne w c ollection. Elegant wall & c eiling LED light with man y options. E ccentric moveable head, W arm W hite light t o Day light s wit ch, Front light, Back Light or both. It' s your choic e.