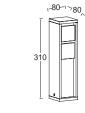

## brund

#### wall

BRUND is a modern Up & Down wall light. The double asymmetric conic form stands for a tasteful addition to your garden or home. It comes wit a double GU10 fitting, bulbs are not included.