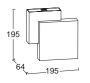

#### wall & bollard

What makes the CONROY wall & bollard light very multifunctional is its rotatable light components. You can shine these up or down and play with the light. The lamp comes with an integrated LED, which shines warm white light of 3000K.

5107001118 CLASS I IP44 LED 17.8W 1300 Lumen Die Cast Aluminium F

CLASS I IP44 LED 17.8W 1300 Lumen Die Cast Aluminium F

7207001118

230 225 155 715 / 107° - A