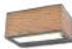

### ceiling

The GEMINI ceiling has a minimalistic design, the elegant brick light radiates a perfect light beam. This small ceiling version is available in 2 different colors and with 2 different kelvins, a warm white and a daylight white light.

Matt Black 6389102012 6389101118 CLASS I CLASS I IP65 IP65 LED 7W LED 7W 750 Lumen 750 Lumen Die Cast Aluminium Die Cast Aluminium E E 3000K 4000K

Minimalistic design but great light output. This elegant "brick" light in die-cast aluminum radiates a perfect bi-directional beam. Next to the actual finishes: dark grey, white and stainless steel, we introduce now a brand new version in an imitation wood look.