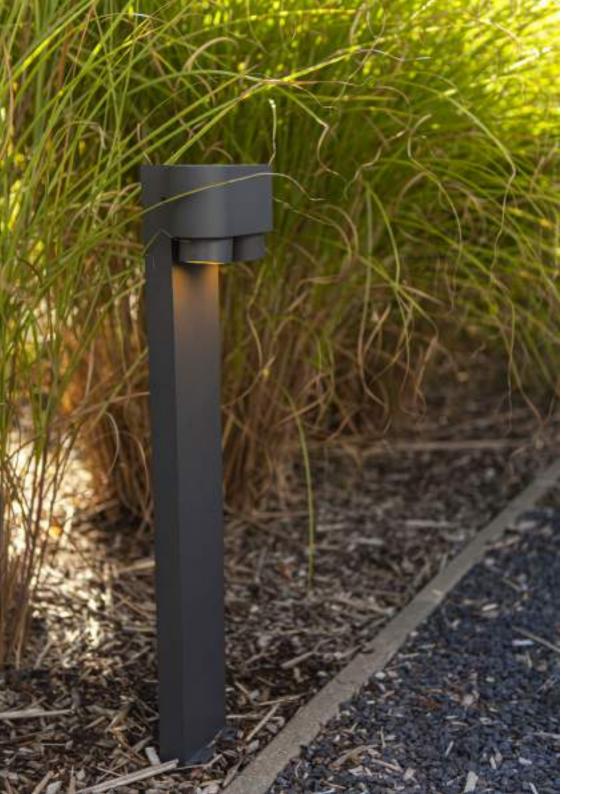

### bollard

The bollard GEMINI XF is perfect to install along you garden paths as there is no sky pollution thanks to the one direction powerful light beam. XF stands for "EXTRA FLAT"

A small square version is new in our offer. Inside this mini cube a strong LED light engine (850 lumen) radiates a perfectly symmetrical up & down beam.