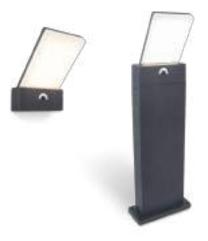

|

CLASS I IP54 LED 6.7W 600 Lumen Aluminium+Synthetics













# explorer

### wall & spike

Elegant and compact spotlight orientable horizontally and vertically, featuring a warm white LED light beam. The separate spot-cap can be used to direct the light beam to avoid any glare. Available in wall version and spike version with wire and plug.







6609202118

CLASS I IP54

LED 5.9W

380 Lumen

F

#### 6609201118

CLASS I IP54 Die Cast Aluminium

LED 5.9W 380 Lumen Die Cast Aluminium F

3000K

3000K





\_90.5\_



\_\_\_\_\_\_









### pano

wall & bollard

An elegant LED Outdoor wall & Bollard light with an ultra flat , frameless diffuror. Comes with an integrated adjustable colour switch. You can tune the light colour from warm white to cool white in a very convenient way.



#### 5289001118

1300 Lumen

CLASS I IP54 LED 17.5W

E

7289001118

CLASS I IP54 LED 17.5W 1300 Lumen Die Cast Aluminium Die Cast Aluminium E

3000K-5000K



3000K-5000K 635 200 A 116°-7



### moon

#### wall

Elegant LED Outdoor wall light with downlight function. Your frontdoor area or garden wall will light up completely thanks to the powerful light beam. The cylindric white synthetic diffusor creates a nice homogenous daylight or warm white light. Convenient control thanks to the manual switch (3000K/4000K).



FAST CONNECTION



5206001118

CLASS I IP44 LED 11.1W 1000 Lumen Die Cast Aluminium

3000K/4000K















### polo wall & bollard

A touch of modern simplicity and an enchanting light for your garden or patio. The POLO wall light & bollard made of aluminum offers a down