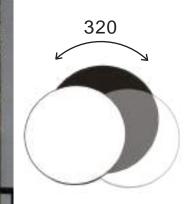

5196301118

IP54

E

320

7196301118

CLASS I LED 13.5W 1000 Lumen Die Cast Aluminium

CLASS I IP54 LED 13.5W 1000 Lumen Die Cast Aluminium E

/\_\_\_\_\_