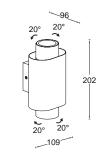

Extr eme Fla t Design RIALTO w all light can be seen as the elegant combina tion of tw o GEMINI XF luminair es. Resulting in a wide powerful beam do wn and the option t o choose for 3 different beam patterns up.

# <u>gemini x</u>f

wall

New member of the GEMINI family is the GEMINI XF, this extra Flat downlight version is very convenient for single or multiple installation. A powerful, white LED light of 800 lumens is emitted by this compact and flat wall light. Available in 3 different versions.

| 5104001118 Matt Bla                                            | ck 5104002012                                                  | S/S | 5104004001                                                  |
|----------------------------------------------------------------|----------------------------------------------------------------|-----|-------------------------------------------------------------|
| CLASS I<br>IP54<br>LED 9.5W<br>750 Lumen<br>Die Cast Aluminium | CLASS I<br>IP54<br>LED 9.5W<br>750 Lumen<br>Die Cast Aluminiun | ı   | CLASS I<br>IP54<br>LED 9.5W<br>750 Lumen<br>Stainless Steel |
| 4000K                                                          | 3000K                                                          |     | 4000K                                                       |
|                                                                | • 111<br>38-4-1-110-1                                          | )   | • 110<br>38→                                                |