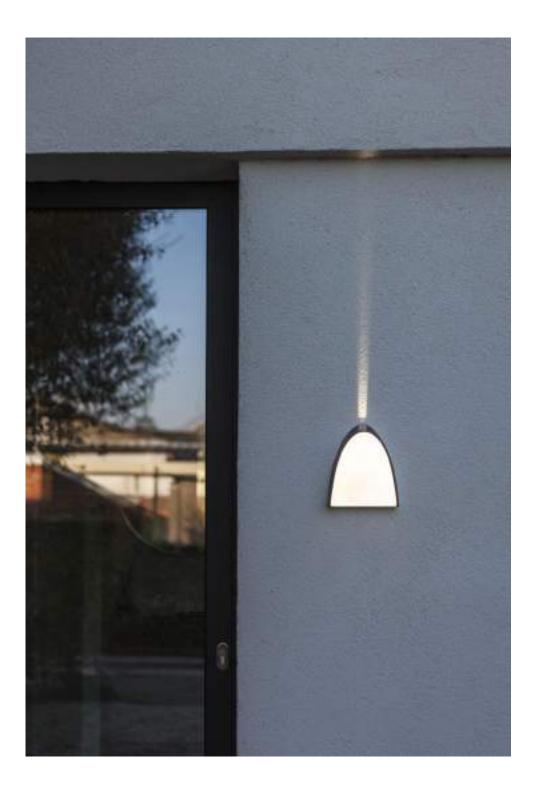

#### wall & bollard

What makes the CONROY wall & bollard light very multifunctional is its rotatable light components. You can shine these up or down and play with the light. The lamp comes with an integrated LED, which shines warm white light of 3000K.

5107001118 CLASS I IP44 LED 17.8W 1300 Lumen Die Cast Aluminium F

CLASS I IP44 LED 17.8W 1300 Lumen Die Cast Aluminium F

7207001118

230 225 155 715 / 107° - A