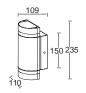

# <u>gemini x</u>f

wall

New member of the GEMINI family is the GEMINI XF, this extra Flat downlight version is very convenient for single or multiple installation. A powerful, white LED light of 800 lumens is emitted by this compact and flat wall light. Available in 3 different versions.

| 5104001118 Matt Bla                                            | ck 5104002012                                                  | S/S | 5104004001                                                  |
|----------------------------------------------------------------|----------------------------------------------------------------|-----|-------------------------------------------------------------|
| CLASS I<br>IP54<br>LED 9.5W<br>750 Lumen<br>Die Cast Aluminium | CLASS I<br>IP54<br>LED 9.5W<br>750 Lumen<br>Die Cast Aluminiun | ı   | CLASS I<br>IP54<br>LED 9.5W<br>750 Lumen<br>Stainless Steel |
| 4000K                                                          | 3000K                                                          |     | 4000K                                                       |
|                                                                | • 111<br>38-4-1-110-1                                          | )   | • 110<br>38→                                                |