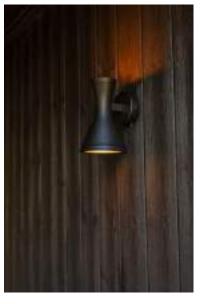

# dropsi

#### wall

Make your garden an inviting place with this contemporary DROPSI wall lamp. The movable spotlight head consists of a double diffuser that will accentuate your outdoor space and, in combination with the connected LED module, will create a very nice immersive effect.

smart lighting technology

5010901118

Dimming

Adjustable whites

RGB

Activity lights

Reading Relaxing Party

Ocean Forest Romance