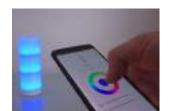

## control yo ur light lik e magic

LUTEC has a great range of connected lights. You immediately set the mood in and around your home with the magic of coloured light. Once you have connected your lights to your mobile phone, you can play with light like it's a piece of cake.

CCT

adjustable whites

Dimming

4 shades of lights

Activi ty li ghts

#### Vary the intensity and w hite temperatures

By varying the white temperature, you can go from a soft and pleasant warm white for relaxing or enjoying an evening with friends, to a cooler white simulating daylight and providing more powerful lighting.

#### Light in color

You can create a festive atmosphere, transform your terrace into a cozy and pleasant space, enhance your garden decoration or simply choose your favorite scene. A color and mood for any time of day or night.

## the L UTEC connect app

For a full smart lighting experience