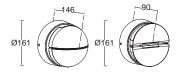

A Swiss Arm y Knif e Luminair e The GOLET A is the her o of the ne w c ollection. Elegant wall & c eiling LED light with man y options. E ccentric moveable head, W arm W hite light t o Day light s wit ch, Front light, Back Light or both. It' s your choic e.