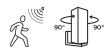

### wall

Rectangular, modern & versatile outdoor wall light with integrated connected LED module suitable for vertical and horizontal mounting. The light head with double diffuser can be rotated over 90°. Aslo available with motion sensor.