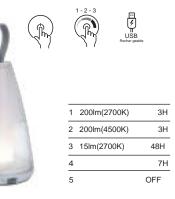

| 1 | 200lm(2700K) | ЗH  |
|---|--------------|-----|
| 2 | 200lm(4500K) | ЗH  |
| 3 | 15lm(2700K)  | 48H |
| 4 |              | 7H  |
| 5 |              | OFF |
|   |              |     |

Smart lighting technolog