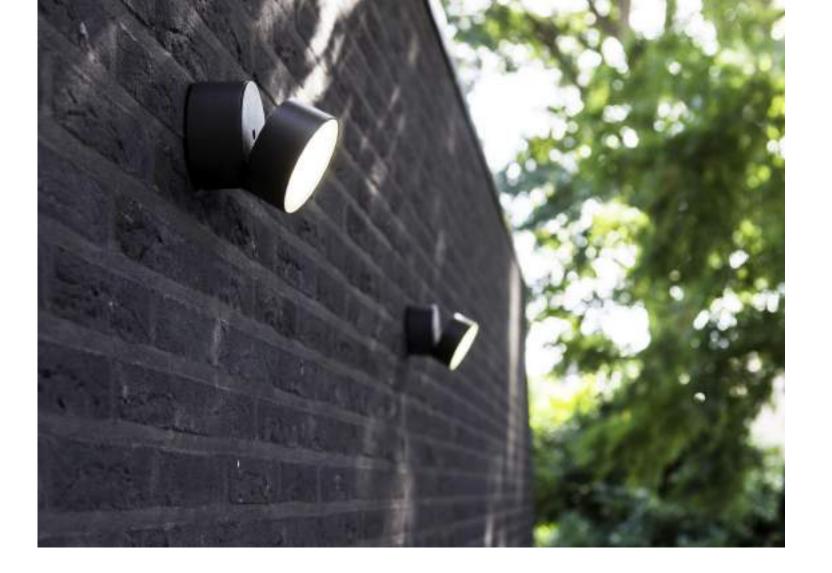

#### wall

Modem & versatile wall lights suitable for vertical and horizontal mounting. The 2 light heads can be rotated over 350°, resulting in up – down or side light effects. Available with a warm white and daylight white integrated LED module.

reddot design award winner 2019