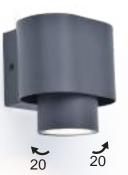

Extr eme Fla t Design RIALTO w all light can be seen as the elegant combina tion of tw o GEMINI XF luminair es. Resulting in a wide powerful beam do wn and the option t o choose for 3 different beam patterns up.

# <u>gemini x</u>f

wall

New member of the GEMINI family is the GEMINI XF, this extra Flat downlight version is very convenient for single or multiple installation. A powerful, white LED light of 800 lumens is emitted by this compact and flat wall light. Available in 3 different versions.

| 5104001118 Matt Bla                                            | ck 5104002012                                                  | S/S | 5104004001                                                  |
|----------------------------------------------------------------|----------------------------------------------------------------|-----|-------------------------------------------------------------|
| CLASS I<br>IP54<br>LED 9.5W<br>750 Lumen<br>Die Cast Aluminium | CLASS I<br>IP54<br>LED 9.5W<br>750 Lumen<br>Die Cast Aluminiun | ı   | CLASS I<br>IP54<br>LED 9.5W<br>750 Lumen<br>Stainless Steel |
| 4000K                                                          | 3000K                                                          |     | 4000K                                                       |
|                                                                | • 111<br>38-4-1-110-1                                          | )   | • 110<br>38→                                                |