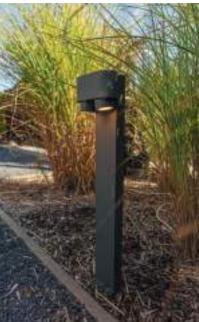

### bollard

The bollard GEMINI XF is perfect to install along you garden paths as there is no sky pollution thanks to the one direction powerful light beam. XF stands for "EXTRA FLAT"

A small square version is new in our offer. Inside this mini cube a strong LED light engine (850 lumen) radiates a perfectly symmetrical up & down beam.

| 5189114118                                                  | Matt Black | 5189125012                                                   |
|-------------------------------------------------------------|------------|--------------------------------------------------------------|
| CLASS I<br>IP54<br>LED 9W<br>850 Lumen<br>Die Cast Aluminiu | m          | CLASS I<br>IP54<br>LED 9W<br>850 Lumen<br>Die Cast Aluminium |
| 4000K                                                       |            | 3000K                                                        |
|                                                             |            |                                                              |