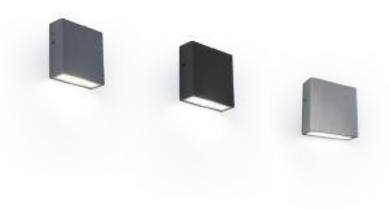

# gemini

Wall Up & Down

Minimalistic die-cast wall light with a light output of 900 lumen, the light beam will cover the full surface in the two directions. This elegant 'brick' light in dark grey ensures a perfect light beam thanks to the connected LED module.

smart lighting technology

5189120118

CLASS I IP54 LED 17W 900 Lumen Die Cast Aluminium