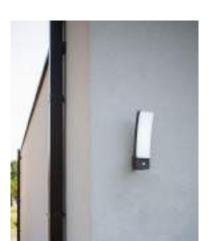

#### wall

Make your garden an inviting place with this contemporary DROPSI wall lamp. The movable spotlight head consists of a double diffuser that will accentuate your outdoor space and, in combination with the connected LED module, will create a very nice immersive effect.

smart lighting technology

5010901118

Dimming

Adjustable whites

RGB

Activity lights

Reading Relaxing Party

Ocean Forest Romance