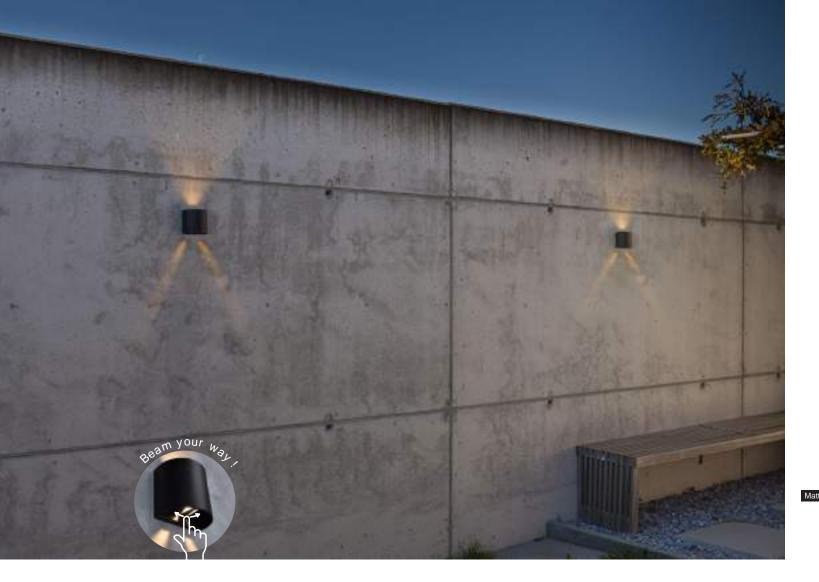

## gemini beams

#### wall

The GEMINI BEAMS Up & Down wall light comes with a new adjustable light beams option. The built-in mechanical ring with diaphragms can be adjustated to 4 different patterns. These will create beautiful light patterns on your exterior walls. Now also available in white

5104003012

5104003032

CLASS I

IP54

3000K

F

110

-54-+ 110 × 106 -