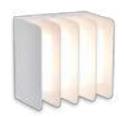

# gemini

### ceiling

The GEMINI ceiling has a minimalistic design, the elegant brick light radiates a perfect light beam. This small ceiling version is available in 2 different colors and with 2 different kelvins, a warm white and a daylight white light.

Matt Black 6389102012 6389101118 CLASS I CLASS I IP65 IP65 LED 7W LED 7W 750 Lumen 750 Lumen Die Cast Aluminium Die Cast Aluminium E E 3000K 4000K

Minimalistic design but great light output. This elegant "brick" light in die-cast aluminum radiates a perfect bi-directional beam. Next to the actual finishes: dark grey, white and stainless steel, we introduce now a brand new version in an imitation wood look.