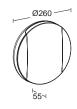

# bullo

wall

LED Outdoor aluminium wall & ceiling light, in a modern interpretation of the classic bullseye design. Radiates a homogenous an strong warm white light.

#### 6383001118

CLASS I IP54 LED 14.5W 1100 Lumen Die Cast Aluminium

3000K