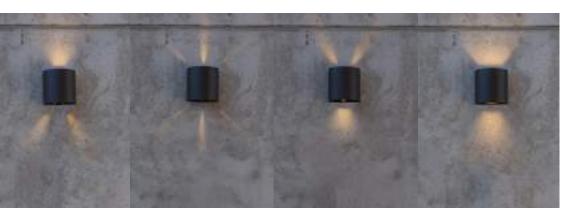

## gemini beams

#### wall

The GEMINI BEAMS Up & Down wall light comes with a new adjustable light beams option. The built-in mechanical ring with diaphragms can be adjustated to 4 different patterns. These will create beautiful light patterns on your exterior walls. Now also available in white

# gemini beams

wall

The GEMINI BEAMS Up & Down wall light comes with a new adjustable light beams option. The built-in mechanical ring with diaphragms can be adjustated to 4 different patterns. These will create beautiful light patterns on your exterior walls. New in the range is the matt black rounded version.

Matt Black 5104006012

CLASS I IP54 LED 10W 400 Lumen Die Cast Aluminium

3000K

 $\begin{array}{c}
1 \\
73 \\
\hline
110 \\
\hline
73 \\
\hline
106 \\
\hline
106$ 