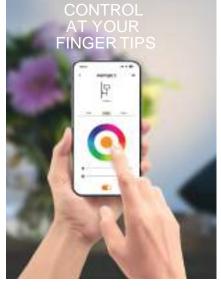

## control yo ur light lik e magic

LUTEC has a great range of connected lights. You immediately set the mood in and around your home with the magic of coloured light. Once you have connected your lights to your mobile phone, you can play with light like it's a piece of cake.

#### Vary the intensity and w hite temperatures

By varying the white temperature, you can go from a soft and pleasant warm white for relaxing or enjoying an evening with friends, to a cooler white simulating daylight and providing more powerful lighting.

#### Light in color

You can create a festive atmosphere, transform your terrace into a cozy and pleasant space, enhance your garden decoration or simply choose your favorite scene. A color and mood for any time of day or night.