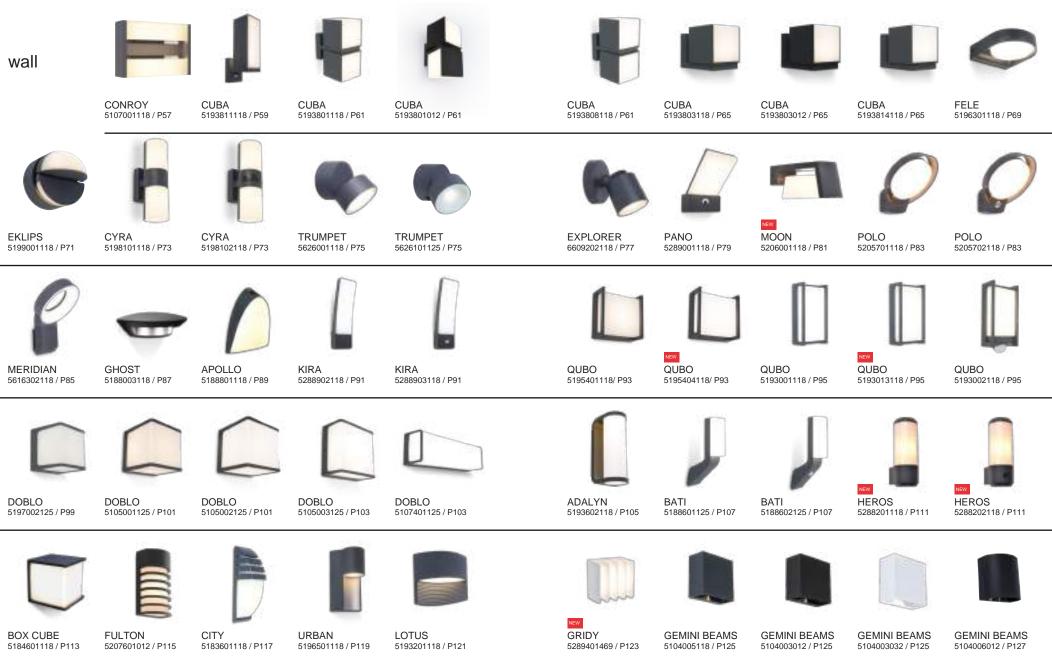

# dropsi

#### wall

Make your garden an inviting place with this contemporary DROPSI wall lamp. The movable spotlight head consists of a double diffuser that will accentuate your outdoor space and, in combination with the connected LED module, will create a very nice immersive effect.

smart lighting technology

5010901118

Dimming

Adjustable whites

RGB

Activity lights

Reading Relaxing Party

Ocean Forest Romance

# cuba

#### wall

Modern & versatile outdoor wall light with integrated LED module. The light head with double diffuser can be rotated over 90° and is equipped with a motion sensor and powerful lightbeam of more than 1000 lumen.

#### 5193811118

CLASS I IP54 LED 14W 1000 Lumen Die Cast Aluminium

4000K

260° 90°, 100

5193808118

47/-100-

213

#### bollard

This modern outdoor bollard is your best friend and companion. With its 75cm the CUBA bollard leads you along the darkest paths. And that's not all, it's available with a warm white and daylight white integrated LED module. Both versions will create an excellent atmosphere.

#### 7193801118 CLASS I IP54 LED 12.2Wx2 900 Lumen

Die Cast Aluminium

F

3000K

CLASS I IP54 LED 12.2Wx2 900 Lumen Die Cast Aluminium

7193803118

4000K

#### wall

CUBA, design award winning LED light, now available in a one head version with warm light or daylight integrated LED module. Resulting in a compact solution providing the same superb lighting effects and orienation flexibility.

| lack | 5193803012                                                      |                                                                 |
|------|-----------------------------------------------------------------|-----------------------------------------------------------------|
|      | 5193803118                                                      | 5193814118                                                      |
|      | CLASS I<br>IP54<br>LED 12.2W<br>500 Lumen<br>Die Cast Aluminium | CLASS I<br>IP54<br>LED 12.2W<br>500 Lumen<br>Die Cast Aluminium |
|      | 3000K                                                           | 40 <b>0</b> 0K                                                  |
|      | 260° 90°                                                        | 260° 90°                                                        |

#### bollard

Our award-winning bollard version of the CUBA features one orientable head. This model is also available with an integrated side earth socket.

Type F socket

7193802012 Matt Black 7193802118 7193805118 CLASS I CLASS I IP54 IP54 LED 12.2W LED 12.2W 500 Lumen 500 Lumen Die Cast Aluminium 16A – Max. 3500W F Die Cast Aluminium F 3000K 3000K ,\_\_137\_\_, 7137 2608 90°√ 750 750 A 138°-7 <u>لين</u> أ10 -110-×138°

67

wall & bollard

Wall & bollard light FELE brings outdoor lighting with an architectural value, including rotatable head. FELE wall light fits perfectly at your front door, the head can give an up or down powerfull lightbeam. A combination of technical excellence and tasteful design.

5196301118

IP54

E

320

7196301118

CLASS I LED 13.5W 1000 Lumen Die Cast Aluminium

CLASS I IP54 LED 13.5W 1000 Lumen Die Cast Aluminium E

/\_\_\_\_\_

3000K

eklips

wall

Multi purpose LED Outdoor wall light with two half-moon shape diffusors. You can turn these two lightheads over an angle of 90°, creating a combination of an Up & Down light, a wall washer or a frontal light effect.

5199001118

CLASS I IP54 LED 13W 1000 Lumen Aluminium+Synthetics

**3**000К

A 137°-

# cyra

### wall

Tubular wall light with a combination of anthracite grey aluminium body and opal white diffuser. The two moveable heads offer you a 350° rotation possibility resulting in a nice glow on your external wall or a frontal diffuse lightbeam. Comes also in a motion sensor version.

5198102118

#### 5198101118

CLASS I IP54 LED 16.1W 950 Lumen Die Cast Aluminium

F

CLASS I IP54 LED 16.5W 1000 Lumen Die Cast Aluminium F

## trumpet

wall

Accentuate your outdoor places with this powerful LED wall light with moveable spothead. Now also available in small version with a light output of 600 lumen.

| 5626001118         | 5626101125    |
|--------------------|---------------|
| CLASSI             | CLASS I       |
| IP54               | IP54          |
| LED 10W            | LED 6.7W      |
| 900 Lumen          | 600 Lumen     |
| Die Cast Aluminium | Aluminium+Syr |
| E                  | D             |

CLASS I IP54 LED 6.7W 600 Lumen Aluminium+Synthetics

# explorer

### wall & spike

Elegant and compact spotlight orientable horizontally and vertically, featuring a warm white LED light beam. The separate spot-cap can be used to direct the light beam to avoid any glare. Available in wall version and spike version with wire and plug.

6609202118

CLASS I IP54

LED 5.9W

380 Lumen

F

#### 6609201118

CLASS I IP54 Die Cast Aluminium

LED 5.9W 380 Lumen Die Cast Aluminium F

3000K

3000K

\_90.5\_

\_\_\_\_\_\_

### pano

wall & bollard

An elegant LED Outdoor wall & Bollard light with an ultra flat , frameless diffuror. Comes with an integrated adjustable colour switch. You can tune the light colour from warm white to cool white in a very convenient way.

#### 5289001118

1300 Lumen

CLASS I IP54 LED 17.5W

E

7289001118

CLASS I IP54 LED 17.5W 1300 Lumen Die Cast Aluminium Die Cast Aluminium E

3000K-5000K

3000K-5000K 635 200 A 116°-7

### moon

#### wall

Elegant LED Outdoor wall light with downlight function. Your frontdoor area or garden wall will light up completely thanks to the powerful light beam. The cylindric white synthetic diffusor creates a nice homogenous daylight or warm white light. Convenient control thanks to the manual switch (3000K/4000K).

FAST CONNECTION

5206001118

CLASS I IP44 LED 11.1W 1000 Lumen Die Cast Aluminium

3000K/4000K

### polo wall & bollard

A touch of modern simplicity and an enchanting light for your garden or patio. The POLO wall light & bollard made of aluminum offers a downward-facing, bright beam of warm-white LED light, making it ideal for lighting your outdoor spaces. The wall light model comes also with motion sensor, perfectly integrated in the luminaire base.

| 5205701118                                                     | 5205702118                                                       | 7105701118                                                     |
|----------------------------------------------------------------|------------------------------------------------------------------|----------------------------------------------------------------|
| CLASS I<br>IP54<br>LED 15W<br>1100 Lumen<br>Die Cast Aluminium | CLASS I<br>IP54<br>LED 16.1W<br>1100 Lumen<br>Die Cast Aluminium | CLASS I<br>IP54<br>LED 15W<br>1100 Lumen<br>Die Cast Aluminium |
| 3000K                                                          | 3000K                                                            | 3000K                                                          |
|                                                                |                                                                  | 650                                                            |
|                                                                | ∧ • ₩                                                            | .vel↑                                                          |

83

FAST CONNECTION

meridian

Elegant combination of anthracite grey aluminium body and opal white polycarbonate diffuser. Small sized wall light gives a strong diffused light and a design statement in your garden.

5616302118

CLASS I IP54 LED 16W 1100 Lumen Die Cast Aluminium

ghost

Very sleek oval design which discretely gives an indirect light, resulting in a distinctive beam pattern.

#### 5188003118

CLASS I IP54 LED 7.5W 360 Lumen Die Cast Aluminium

Wall light with an optimal light combination. The narrow light beam shows a visually striking effect and the front diffusor radiates a homogeneous warm white LED light without any shadow. Ideal companion next to your front door.

#### 5188801118

CLASS I IP54 LED 14W 800 Lumen Die Cast Aluminium E

► "Also available in LUTE Cersion" see page 43

## kira

### wall & bollard

The KIRA outdoor LED wall & bollard light featuring a bended and frameless diffusor, distributes a homogenous white light (4000K) to illuminate walls, pathways and other open spaces around your home.

| 5288902118                                                       | 5288903118                                                     | 7288902118                                                       |
|------------------------------------------------------------------|----------------------------------------------------------------|------------------------------------------------------------------|
| LEASS I<br>IP54<br>LED 17.3W<br>1100 Lumen<br>Die Cast Aluminium | CLASS I<br>IP54<br>LED 18W<br>1100 Lumen<br>Die Cast Aluminium | CLASS I<br>IP54<br>LED 17.3W<br>1100 Lumen<br>Die Cast Aluminium |
| 4000K                                                            | 40 <b>0</b> 0K                                                 | 4000K                                                            |
|                                                                  | 311<br>311<br>100<br>100<br>100<br>100<br>100<br>100           | 740                                                              |
|                                                                  | $ \begin{array}{c}                                     $       |                                                                  |

# qubo

wall

Modern small outdoor wall light creating a stunning atmosphere while making an architectural statement ideal for general lighting in your garden or on your terrace.

| 5195401118                                                     | 5195404118                                                     |
|----------------------------------------------------------------|----------------------------------------------------------------|
| CLASS I<br>IP54<br>LED 9.5W<br>650 Lumen<br>Die Cast Aluminium | CLASS I<br>IP54<br>LED 9.5W<br>850 Lumen<br>Die Cast Aluminium |
| 3000K                                                          | 40 <b>ਹ</b> ੈ0K                                                |

# qubo

wall

Wall light creating a stunning atmosphere while making an architectural statement. Ideal for general lighting around your house, in your garden or on your terrace. Also available with fully adjustable PIR motion sensor.

5193002118

Die Cast Aluminium

CLASS I IP54

LED 14W 800 Lumen

F

3000K

| 5193001118                                                       | 5193013118                                                       |
|------------------------------------------------------------------|------------------------------------------------------------------|
| CLASS I<br>IP54<br>LED 17.3W<br>1100 Lumen<br>Die Cast Aluminium | CLASS I<br>IP54<br>LED 17.3W<br>1300 Lumen<br>Die Cast Aluminium |
| 3000K                                                            | 40 <b>0</b> 0K                                                   |
| 220                                                              | 220                                                              |

110-

A 124°-7

A 124°-7

# qubo

### bollard

QUBO dark grey bollard diffuse a stunning homogenous light. Ideal for general lighting in your garden or terrace. This model is now also available with integrated PIR motion sensor

#### 7193001118

E

CLASS I IP54 LED 17.3W 1100 Lumen Die Cast Aluminium

CLASS I IP54 LED 17W 1000 Lumen Die Cast Aluminium

7193004118

## doblo

#### wall

This LED wall light in anthracite grey sits in a cubic holder made of durable die cast aluminium. The elegant design catches the eye and radiates powerful rays of warm white light that illuminate the wall.

5197002125

CLASS I IP54 LED 14.5W 1100 Lumen Die Cast Aluminium

**Б** 3000к

This medium square DOBLO is available with 2 different kelvins, a warm white and a daylight white light. Both are anthracite grey wall lights and sit in a cubic holder made of durable die cast aluminium.

5105001125 5105002125 CLASS I CLASS I IP54 IP54 LED 19.1W LED 19.1W 1500 Lumen Die Cast Aluminium 1500 Lumen Die Cast Aluminium E E 3000K 4000K 150 -150\_\_\_\_ -150\_\_\_\_

\_\_\_\_\_\_

#### wall

The DOBLO flat models, beside the square version, now also available in a long version suitable for horizontal or vertical mounting. The elegant design radiates a powerful cool white light of 2200 lumen.

5105003125 5107401125 CLASS I CLASS I IP54 LED 19.1W IP54 LED 34W 1500 Lumen Die Cast Aluminium 2200 Lumen Die Cast Aluminium E F 4000K

4000K

350-

FAST CONNECTION

I---80---I

/\_\_\_\_\_

150

150-

adalyn

This compact wall light will turn your garden into an intimate place and welcomes you at home. Smooth radiation of warm white LED light.

#### 5193602118

CLASS I IP44 LED 10.2W 600 Lumen Die Cast Aluminium

## bati

### wall

Modem & stylish wall light with integrated LED light and optional PIR sensor. Ideal for your front door or garden walls.

| 5188601125                                                     | 5188602125                                                                                                                                                                                                                                                                                                                                                                                                                                                                                                                                                                                                                                                                                                                                                                                                                                                                                                                                                                                                                                                                                                                                                                                                                                                                                                                                                                                                                                                                                                                                                                                                                                                                                                                                                                                                                                                                                                                                                                                                                                                                                                                                                                                                                                                                                                                                                                                                                                                                                                                                                                                                                                                                                                                                                                                                                                                                                                                                                                                                                                                                                                                                                                                                                                                                                                                                                                                                                                                                                                                                                                                                                                                                                                                                                                                                                                                                                                                                                                                                                                                                                                                                                                                                                                                                                                                                                                                                                  |
|----------------------------------------------------------------|-----------------------------------------------------------------------------------------------------------------------------------------------------------------------------------------------------------------------------------------------------------------------------------------------------------------------------------------------------------------------------------------------------------------------------------------------------------------------------------------------------------------------------------------------------------------------------------------------------------------------------------------------------------------------------------------------------------------------------------------------------------------------------------------------------------------------------------------------------------------------------------------------------------------------------------------------------------------------------------------------------------------------------------------------------------------------------------------------------------------------------------------------------------------------------------------------------------------------------------------------------------------------------------------------------------------------------------------------------------------------------------------------------------------------------------------------------------------------------------------------------------------------------------------------------------------------------------------------------------------------------------------------------------------------------------------------------------------------------------------------------------------------------------------------------------------------------------------------------------------------------------------------------------------------------------------------------------------------------------------------------------------------------------------------------------------------------------------------------------------------------------------------------------------------------------------------------------------------------------------------------------------------------------------------------------------------------------------------------------------------------------------------------------------------------------------------------------------------------------------------------------------------------------------------------------------------------------------------------------------------------------------------------------------------------------------------------------------------------------------------------------------------------------------------------------------------------------------------------------------------------------------------------------------------------------------------------------------------------------------------------------------------------------------------------------------------------------------------------------------------------------------------------------------------------------------------------------------------------------------------------------------------------------------------------------------------------------------------------------------------------------------------------------------------------------------------------------------------------------------------------------------------------------------------------------------------------------------------------------------------------------------------------------------------------------------------------------------------------------------------------------------------------------------------------------------------------------------------------------------------------------------------------------------------------------------------------------------------------------------------------------------------------------------------------------------------------------------------------------------------------------------------------------------------------------------------------------------------------------------------------------------------------------------------------------------------------------------------------------------------------------------------------------------------------|
| CLASS I<br>IP44<br>LED 13W<br>1100 Lumen<br>Die Cast Aluminium | CLASS I<br>IP44<br>LED 15W<br>1100 Lumen<br>Die Cast Aluminium                                                                                                                                                                                                                                                                                                                                                                                                                                                                                                                                                                                                                                                                                                                                                                                                                                                                                                                                                                                                                                                                                                                                                                                                                                                                                                                                                                                                                                                                                                                                                                                                                                                                                                                                                                                                                                                                                                                                                                                                                                                                                                                                                                                                                                                                                                                                                                                                                                                                                                                                                                                                                                                                                                                                                                                                                                                                                                                                                                                                                                                                                                                                                                                                                                                                                                                                                                                                                                                                                                                                                                                                                                                                                                                                                                                                                                                                                                                                                                                                                                                                                                                                                                                                                                                                                                                                                              |
| 4000K                                                          | 4000K                                                                                                                                                                                                                                                                                                                                                                                                                                                                                                                                                                                                                                                                                                                                                                                                                                                                                                                                                                                                                                                                                                                                                                                                                                                                                                                                                                                                                                                                                                                                                                                                                                                                                                                                                                                                                                                                                                                                                                                                                                                                                                                                                                                                                                                                                                                                                                                                                                                                                                                                                                                                                                                                                                                                                                                                                                                                                                                                                                                                                                                                                                                                                                                                                                                                                                                                                                                                                                                                                                                                                                                                                                                                                                                                                                                                                                                                                                                                                                                                                                                                                                                                                                                                                                                                                                                                                                                                                       |
| -141<br>292<br>                                                |                                                                                                                                                                                                                                                                                                                                                                                                                                                                                                                                                                                                                                                                                                                                                                                                                                                                                                                                                                                                                                                                                                                                                                                                                                                                                                                                                                                                                                                                                                                                                                                                                                                                                                                                                                                                                                                                                                                                                                                                                                                                                                                                                                                                                                                                                                                                                                                                                                                                                                                                                                                                                                                                                                                                                                                                                                                                                                                                                                                                                                                                                                                                                                                                                                                                                                                                                                                                                                                                                                                                                                                                                                                                                                                                                                                                                                                                                                                                                                                                                                                                                                                                                                                                                                                                                                                                                                                                                             |
|                                                                | $\begin{array}{c c} & & & & \\ & & & \\ & & & \\ \hline \\ & & & \\ \hline \\ & & & \\ \hline \\ & & \\ \\ \\ & & \\ \hline \\ \\ & & \\ \hline \\ \\ \hline \\ \\ & & \\ \hline \\ \\ \hline \\ \\ \\ \hline \\ \hline \\ \\ \hline \\ \\ \hline \\ \\ \hline \\ \hline \\ \\ \hline \\ \\ \hline \\ \hline \\ \\ \hline \\ \\ \hline \\ \hline \\ \hline \\ \hline \\ \hline \\ \hline \\ \\ \hline \\ \hline \\ \hline \\ \\ \hline \\ \hline \\ \hline \\ \hline \\ \\ \hline \\$ |

### bati

bollard

Modem and stylish bollard with integrated LED light source. Ideal for your driveway or garden path in a multiple installation .

7188601125

CLASS I IP44 LED 13W 1100 Lumen Die Cast Aluminium

### heros

### wall & bollard

HEROS the evergreen cylindrical LED Outdoor Light. Robust yet subtle, thanks to the double transparent and white ribbed polycarbonate diffusor. The HEROS family consists of a wall light, a wall light with a perfectly integrated PIR sensor and a bollard with a convenient 360° light beam. Suitable for E27 retrofit bulbs, not included.

| 5288201118         | 5288202118         |
|--------------------|--------------------|
| CLASS I            | CLASS I            |
| IP44               | IP44               |
| E27 LED Max.15W    | E27 LED Max.15W    |
| Die Cast Aluminium | Die Cast Aluminium |

CLASS I IP44

| 7 | 0-10 m |  |
|---|--------|--|
|   | TIME   |  |

FAST CONNECTION

262

7288201118

E27 LED Max.15W Die Cast Aluminium

FAST CONNECTION

### box cube

wall

Striking form fits in all your contemporary garden spaces. The opal impact proof diffuser offers the perfect homogeneous light without any shadows. Elegant construction with no screws on the surface. The E27 Edison fitting is suitable for all kind of retrofit bulbs.

5184601118

CLASS I IP44 E27 Max.60W Die Cast Aluminium

ı—171—ı

## fulton

#### wall & bollard

An evergreen concept catches the eye. FULTON wall & bollard series with retrofit solution feel right at home in your garden. The robust design with multiple bars attracts the attention in any outdoor space.

Matt Black 5207601012

7207601012

CLASS I IP54 E27 Max.40W Die Cast Aluminium

-130\_

243

1,00

CLASS I IP54 E27 Max.40W Die Cast Aluminium

I-170\_I

FAST CONNECTION

| $\bigcirc$ |  |
|------------|--|

city

Large size and robust wall light, fit to lighten large areas both in public or private places. The impact proof polycarbonate diffusor in combination with the sturdy die cast aluminum frame will make this fixture destruction proof.

#### 5183601118

CLASS I IP44 E27 Max.60W Die Cast Aluminium

## urban

### wall

GU10 retrofit LED Outdoor dark grey wall light, suitable for the newest smart bulbs. The invisible lightbulb creates a subtle light effect on your external walls.

5196501118

CLASS II IP54 GU10 LED Max.7W Die Cast Aluminium

### lotus

wall

Captivating design with a beautiful up & down light effect. This elegant wall light is the perfect addition to your entry door.

5193201118

CLASS I IP54 LED 11W 500 Lumen Die Cast Aluminium

Compact LED Outdoor wall light with grill design. Can be used in horizontal and vertical position. Ideal to create lovely patterns on garden walls in double or triple installation. Comes in the actual colour: mat white

5289401469

CLASS I IP54 LED 14.5W 700 Lumen Die Cast Aluminium F

## gemini beams

#### wall

The GEMINI BEAMS Up & Down wall light comes with a new adjustable light beams option. The built-in mechanical ring with diaphragms can be adjustated to 4 different patterns. These will create beautiful light patterns on your exterior walls. Now also available in white

5104003012

5104003032

CLASS I

IP54

3000K

F

110

-54-+ 110 × 106 -