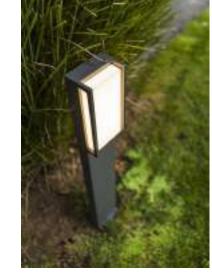

# qubo

wall

Wall light creating a stunning atmosphere while making an architectural statement. Ideal for general lighting around your house, in your garden or on your terrace. Also available with fully adjustable PIR motion sensor.

5193002118

Die Cast Aluminium

CLASS I IP54

LED 14W 800 Lumen

F

3000K

| 5193001118                                                       | 5193013118                                                       |
|------------------------------------------------------------------|------------------------------------------------------------------|
| CLASS I<br>IP54<br>LED 17.3W<br>1100 Lumen<br>Die Cast Aluminium | CLASS I<br>IP54<br>LED 17.3W<br>1300 Lumen<br>Die Cast Aluminium |
| 3000K                                                            | 40 <b>0</b> 0K                                                   |
| 220                                                              | 220                                                              |