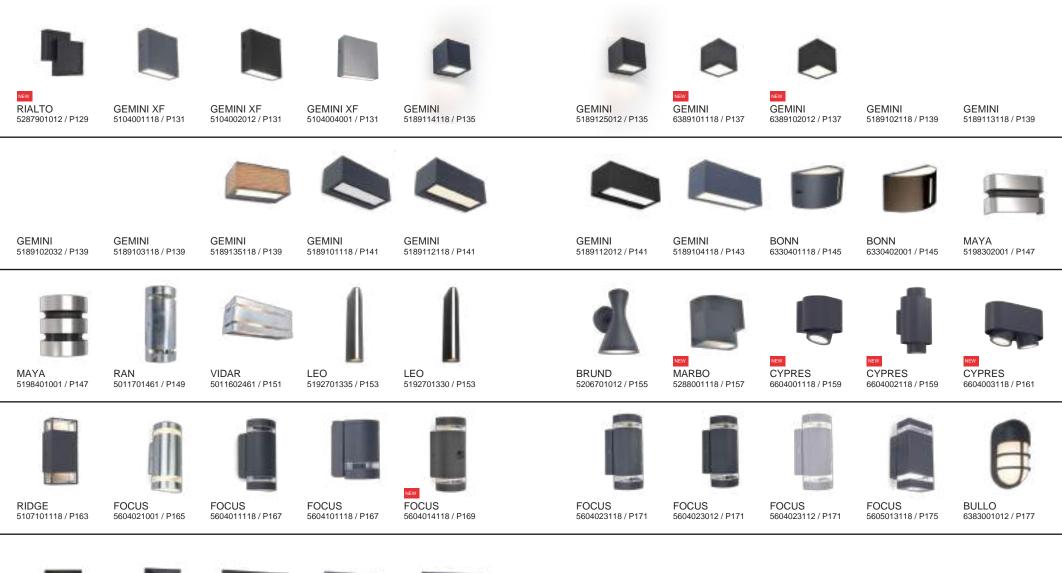

## rialto

#### wall

RIALTO, LED Outdoor Up & Down light can be seen as the elegant combination of two extra flat square forms. The light up is adjustable to 3 different patterns, thanks to the mechanical built-in ring with diaphragms.

Matt Black 5287901012

CLASS I IP44 LED 14.8W 850 Lumen Die Cast Aluminium

CONNECTION

Ουτ

# <u>gemini x</u>f

wall

New member of the GEMINI family is the GEMINI XF, this extra Flat downlight version is very convenient for single or multiple installation. A powerful, white LED light of 800 lumens is emitted by this compact and flat wall light. Available in 3 different versions.

| 5104001118 Matt Bla                                            | ck 5104002012                                                  | S/S | 5104004001                                                  |
|----------------------------------------------------------------|----------------------------------------------------------------|-----|-------------------------------------------------------------|
| CLASS I<br>IP54<br>LED 9.5W<br>750 Lumen<br>Die Cast Aluminium | CLASS I<br>IP54<br>LED 9.5W<br>750 Lumen<br>Die Cast Aluminiun | ı   | CLASS I<br>IP54<br>LED 9.5W<br>750 Lumen<br>Stainless Steel |
| 4000K                                                          | 3000K                                                          |     | 4000K                                                       |
|                                                                | • 111<br>38-4-1-110-1                                          | )   | • 110<br>38→                                                |

### bollard

The bollard GEMINI XF is perfect to install along you garden paths as there is no sky pollution thanks to the one direction powerful light beam. XF stands for "EXTRA FLAT"

A small square version is new in our offer. Inside this mini cube a strong LED light engine (850 lumen) radiates a perfectly symmetrical up & down beam.

| 5189114118                                                  | Matt Black | 5189125012                                                   |
|-------------------------------------------------------------|------------|--------------------------------------------------------------|
| CLASS I<br>IP54<br>LED 9W<br>850 Lumen<br>Die Cast Aluminiu | m          | CLASS I<br>IP54<br>LED 9W<br>850 Lumen<br>Die Cast Aluminium |
| 4000K                                                       |            | 3000K                                                        |
|                                                             |            |                                                              |

# gemini

### ceiling

The GEMINI ceiling has a minimalistic design, the elegant brick light radiates a perfect light beam. This small ceiling version is available in 2 different colors and with 2 different kelvins, a warm white and a daylight white light.

Matt Black 6389102012 6389101118 CLASS I CLASS I IP65 IP65 LED 7W LED 7W 750 Lumen 750 Lumen Die Cast Aluminium Die Cast Aluminium E E 3000K 4000K

Minimalistic design but great light output. This elegant "brick" light in die-cast aluminum radiates a perfect bi-directional beam. Next to the actual finishes: dark grey, white and stainless steel, we introduce now a brand new version in an imitation wood look.

| od Look | 5189135118                                |
|---------|-------------------------------------------|
|         | 5189102118                                |
| White   | 5189102032                                |
| S/S     | 5189103118                                |
|         | CLASS I<br>IP54<br>LED 10.5W<br>700 Lumen |

Die Cast Aluminium

4000K 

F

65

-

5189113118

Die Cast Aluminium F

3000K 140

166°-

Д 166°-

| 7 |  |  |
|---|--|--|
|   |  |  |

| 65<br>1 |
|---------|
|         |
| ۲       |

► "Also available in LUTE Fersion" see page 45

gemini

wall

The medium version is very convenient for an installation on larger external wall or entrances. Thanks to the light output of 1230 lumen the light beam will cover the full surface in two directions. Available in warm white (3000K) and in daylight (4000K) execution.

Matt Black 5189101118 CLASS I IP54 LED 21W 1230 Lumen Die Cast Aluminium F

85

συτ

4000K

5189112012

5189112118

CLASS I

1230 Lumen

Die Cast Aluminium

IP54 LED 21W

F 3000K

103

(143°->

The large version in this family is very convenient for an installation at a certain height for larger external walls or entrances. Thanks to a light output of more than 3000 lumen, the light beam will cover the full surface in two directions.

5189104118

CLASS I IP54 LED 46W 3300 Lumen Die Cast Aluminium

## bonn

#### wall

This elegant anthracite or stainless steel wall light fits in perfectly with your contemporary outdoor surrounding. It creates a perfect bi-directional light effect on your walls. The small vertical window in the front adds to the character. The traditional E27 fitting is suitable for energy saving bulbs but also for the latest LED retro-fit bulbs.

S/S

6330401118

6330402001

CLASS I IP54 E27 Max.60W Die Cast Aluminium CLASS II IP44 E27 Max.40W Stainless Steel

maya

#### wall

This small Up & Down wall light in Aluminium with stainless steel cover has a timeless design and is slim and efficient. Rectangular version comes with motion sensor.

s/s 5198302001 CLASS I IP44 LED 14.5W 1000 Lumen Stainless Steel

### ran

#### wall

RAN is an Extreme Climate Proof wall light with a hot galvanized body, perfectly suitable for installation at coastal areas. They come with a 15 years anti-corrosion guaranty. Offering a unique lighting experience from top, bottom and front view. Retrofit 2xGU10 solution, bulbs are not included.

5011701461

CLASS II IP54 GU10 Max.2\*35W Metal

vidar

#### wall

VIDAR is an Extreme Climate Proof square wall light with a hot galvanized body, perfectly suitable for installation at coastal areas. They come with a 15 years anti-corrosion guaranty. Offering a unique lighting experience from top, bottom and front view. Retrofit E27 solution, bulb is not included.

5011602461

CLASS II IP54 E27 Max.40W Metal

### leo

#### wall

Magical wall light. Features a strong light beam up & down and a vertical light-strip in the front. The effect will be amplified in a multiple arrangement.

| Matt Black | 5192701330<br>5192701335<br>CLASS I<br>IP54<br>LED 14.5W<br>750 Lumen<br>Die Cast Aluminium |  |  |
|------------|---------------------------------------------------------------------------------------------|--|--|
|            |                                                                                             |  |  |
|            | E                                                                                           |  |  |
|            | 3000K                                                                                       |  |  |
|            | 300                                                                                         |  |  |

#### Matt Black 5206701012

CLASS I IP44 GU10 LED Max.2\*15W Die Cast Aluminium

## brund

#### wall

BRUND is a modern Up & Down wall light. The double asymmetric conic form stands for a tasteful addition to your garden or home. It comes wit a double GU10 fitting, bulbs are not included.

### marbo

#### wall

Up & Down LED light revisited, MARBO shows an updated and fresh design, combining round and square geometric elements. Suitable for GU10 retrofit spot lights. The ideal solution to create distinctive light patterns around your house.

5288001118

CLASS I IP44 GU10 LED Max.2\*15W Die Cast Aluminium

FAST CONNECTION

### cypres

#### wall

CYPRES designs showing updated possibilities for Up & Down LED lighting. Thanks to the adjustable heads, you can create distinctive and perfectly positioned light patterns on the outdoor walls of your house. Suitable for GU10 retrofit spot lights, not included.

6604002118

CLASS I IP44 GU10 LED Max.7W Die Cast Aluminium

.109

20° 20°

CLASS I IP44 GU10 LED Max.2\*7W Die Cast Aluminium

FAST CONNECTION

#### wall & bollard

CYPRES designs showing updated possibilities for Down LED lighting. Thanks to the adjustable double heads, the wall and bollard model will create distinctive and perfectly positioned light patterns on the outdoor walls and pathways around your house. Suitable for GU10 retrofit spot lights, not included.

#### 6604003118

173

6604004118

CLASS I IP44 GU10 LED Max.2\*7W Die Cast Aluminium

~88

20°20° 20°20°

107

CLASS I IP44 GU10 LED Max.2\*7W Die Cast Aluminium

# ridge

wall

The RIDGE is a dark grey wall lamp with Up & Down light made of alurninum. The lamp is finished with opal diffusors which give a nice spread of light. The modem design is a tasteful addition to your garden or home. This lamp has two GU10 fittings.

5107101118

CLASS I IP54 GU10 Max.2\*25W Die Cast Aluminium

235 •

<sup>/\_</sup>81\_/

#### wall

Round shapes in premium stainless steel showing a soft & shiny appearance. The correct position of the GU10 bulb will guarantee the perfect light pattern for this wall washer.

5604021001 CLASS I

CLASS I IP44 GU10 Max.2\*35W Stainless Steel

#### wall

Heavy duty die-cast aluminum versions available in anthracite color in combination with clear glass diffusors, giving a robust construction and a perfect light radiation both functional as decorative.

5604011118

IP44

CLASS I GU10 Max.2\*35W CLASS I IP44 GU10 Max.35W Die Cast Aluminium

5604101118

Die Cast Aluminium

### focus

#### wall

Evergreen FOCUS design, Up & Down Outdoor LED wall light, now also available with movement detection. The black and compact PIR sensor is perfectly integrated in the housing. Time and Twilight setting manually adjustable.

#### 5604014118

CLASS I IP44 GU10 LED Max.2\*7W Die Cast Aluminium

#### wall

FOCUS, Up & Down wall light, comes now in a Dusk to Dawn execution. The D2D sensor is perfectly integrated in the evergreen and original LUTEC design.

 Matt Black
 5604023012

 Silver Grey
 5604023112

 5604023118
 5604023118

CLASS I IP44 GU10 Max.2\*35W Die Cast Aluminium

Integrated Dusk to Dawn Sensor

ceiling & bollard

Cylindrical versions with the very typical single or double horizontal light glow. This range is equipped with a traditional GU10 fitting and are suitable for retrofit LED bulbs.

| 6304201118         |  |
|--------------------|--|
| CLASS I            |  |
| IP44               |  |
| GU10 Max.35W       |  |
| Die Cast Aluminium |  |

CLASS I IP44 GU10 Max.35W Die Cast Aluminium

#### wall

Square execution in die-cast aluminum, with an integrated LED engine comes in a downlight version and in an up & down light version.

5605013118

CLASS I IP44 LED 8.3W 500 Lumen Die Cast Aluminium

# bullo

wall

LED Outdoor aluminium wall & ceiling light, in a modern interpretation of the classic bullseye design. Radiates a homogenous an strong warm white light.

#### 6383001118

CLASS I IP54 LED 14.5W 1100 Lumen Die Cast Aluminium

3000K