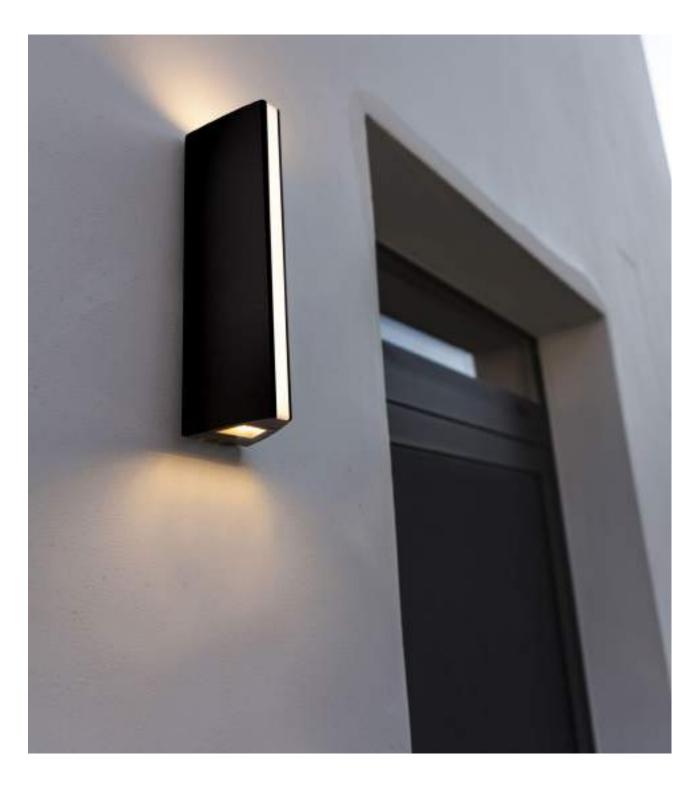

### wall

Rectangular, modern & versatile outdoor wall light with integrated connected LED module suitable for vertical and horizontal mounting. The light head with double diffuser can be rotated over 90°. Aslo available with motion sensor.

smart lighting technology

5193810118

CLASS I IP54 LED 15W 1000 Lumen Die Cast Aluminium

Dimming 🔆

Adjustable whites

\*