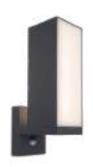

### wall

Rectangular, modern & versatile outdoor wall light with integrated connected LED module suitable for vertical and horizontal mounting. The light head with double diffuser can be rotated over 90°. Aslo available with motion sensor.

smart lighting technology

5193810118

CLASS I IP54 LED 15W 1000 Lumen Die Cast Aluminium

Dimming 🔆

Adjustable whites

\*