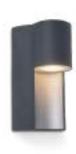

# bullo

wall

LED Outdoor aluminium wall & ceiling light, in a modern interpretation of the classic bullseye design. Radiates a homogenous an strong warm white light.

#### 6383001118

CLASS I IP54 LED 14.5W 1100 Lumen Die Cast Aluminium

3000K