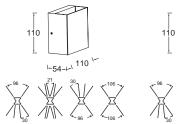

# gemini beams

wall

The GEMINI BEAMS Up & Down wall light comes with a new adjustable light beams option. The built-in mechanical ring with diaphragms can be adjustated to 4 different patterns. These will create beautiful light patterns on your exterior walls. New in the range is the matt black rounded version.

Matt Black 5104006012

CLASS I IP54 LED 10W 400 Lumen Die Cast Aluminium

3000K

 $\begin{array}{c}
1 \\
73 \\
\hline
110 \\
\hline
73 \\
\hline
106 \\
\hline
106$ 