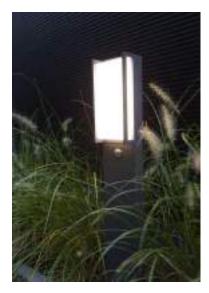

# qubo

wall

Wall light creating a stunning atmosphere while making an architectural statement. Ideal for general lighting around your house, in your garden or on your terrace. Also available with fully adjustable PIR motion sensor.

5193002118

Die Cast Aluminium

CLASS I IP54

LED 14W 800 Lumen

F

3000K

| 5193001118                                                       | 5193013118                                                       |
|------------------------------------------------------------------|------------------------------------------------------------------|
| CLASS I<br>IP54<br>LED 17.3W<br>1100 Lumen<br>Die Cast Aluminium | CLASS I<br>IP54<br>LED 17.3W<br>1300 Lumen<br>Die Cast Aluminium |
| 3000K                                                            | 40 <b>0</b> 0K                                                   |
| 220                                                              | 220                                                              |