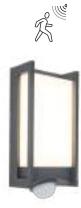

### wall

Rectangular, modern & versatile outdoor wall light with integrated connected LED module suitable for vertical and horizontal mounting. The light head with double diffuser can be rotated over 90°. Aslo available with motion sensor.