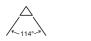

#### wall & bollard

What makes the CONROY wall & bollard light very multifunctional is its rotatable light components. You can shine these up or down and play with the light. The lamp comes with an integrated LED, which shines warm white light of 3000K.

5107001118 CLASS I IP44 LED 17.8W 1300 Lumen Die Cast Aluminium F

CLASS I IP44 LED 17.8W 1300 Lumen Die Cast Aluminium F

7207001118

230 225 155 715 / 107° - A