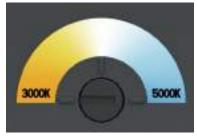

#### Vary the intensity and w hite temperatures

By varying the white temperature, you can go from a soft and pleasant warm white for relaxing or enjoying an evening with friends, to a cooler white simulating daylight and providing more powerful lighting.