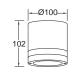

# bullo

wall

LED Outdoor aluminium wall & ceiling light, in a modern interpretation of the classic bullseye design. Radiates a homogenous an strong warm white light.

#### 6383001118

CLASS I IP54 LED 14.5W 1100 Lumen Die Cast Aluminium

3000K