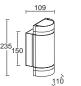

## rialto

#### wall

RIALTO, LED Outdoor Up & Down light can be seen as the elegant combination of two extra flat square forms. The light up is adjustable to 3 different patterns, thanks to the mechanical built-in ring with diaphragms.

Matt Black 5287901012

CLASS I IP44 LED 14.8W 850 Lumen Die Cast Aluminium

CONNECTION

Ουτ