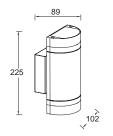

# <u>gemini x</u>f

wall

New member of the GEMINI family is the GEMINI XF, this extra Flat downlight version is very convenient for single or multiple installation. A powerful, white LED light of 800 lumens is emitted by this compact and flat wall light. Available in 3 different versions.

| 5104001118 Matt Bla                                            | ck 5104002012                                                  | S/S | 5104004001                                                  |
|----------------------------------------------------------------|----------------------------------------------------------------|-----|-------------------------------------------------------------|
| CLASS I<br>IP54<br>LED 9.5W<br>750 Lumen<br>Die Cast Aluminium | CLASS I<br>IP54<br>LED 9.5W<br>750 Lumen<br>Die Cast Aluminiun | ı   | CLASS I<br>IP54<br>LED 9.5W<br>750 Lumen<br>Stainless Steel |
| 4000K                                                          | 3000K                                                          |     | 4000K                                                       |
|                                                                | • 111<br>38-4-1-110-1                                          | )   | • 110<br>38→                                                |