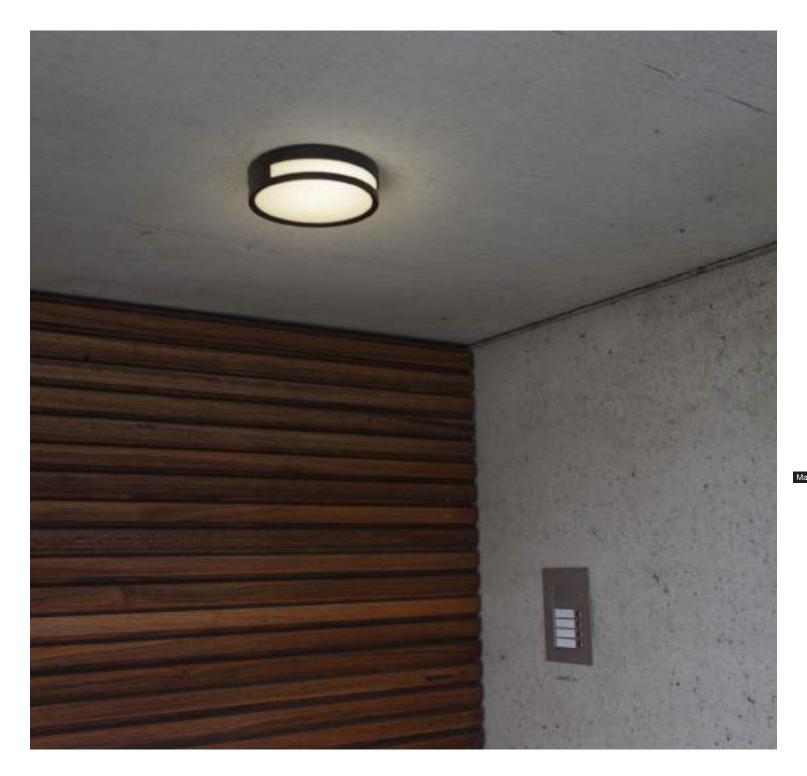

# bullo

wall

LED Outdoor aluminium wall & ceiling light, in a modern interpretation of the classic bullseye design. Radiates a homogenous an strong warm white light.

#### 6383001118

CLASS I IP54 LED 14.5W 1100 Lumen Die Cast Aluminium

3000K