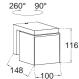

#### wall

RIALTO, LED Outdoor Up & Down light can be seen as the elegant combination of two extra flat square forms. The light up is adjustable to 3 different patterns, thanks to the mechanical built-in ring with diaphragms.

Matt Black 5287901012

CLASS I IP44 LED 14.8W 850 Lumen Die Cast Aluminium

CONNECTION

Ουτ