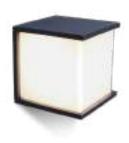

### ceiling

The GEMINI ceiling has a minimalistic design, the elegant brick light radiates a perfect light beam. This small ceiling version is available in 2 different colors and with 2 different kelvins, a warm white and a daylight white light.

Matt Black 6389102012 6389101118 CLASS I CLASS I IP65 IP65 LED 7W LED 7W 750 Lumen 750 Lumen Die Cast Aluminium Die Cast Aluminium E E 3000K 4000K

Minimalistic design but great light output. This elegant "brick" light in die-cast aluminum radiates a perfect bi-directional beam. Next to the actual finishes: dark grey, white and stainless steel, we introduce now a brand new version in an imitation wood look.