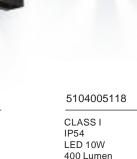

# gemini beams

wall

The GEMINI BEAMS Up & Down wall light comes with a new adjustable light beams option. The built-in mechanical ring with diaphragms can be adjustated to 4 different patterns. These will create beautiful light patterns on your exterior walls. New in the range is the matt black rounded version.

Matt Black 5104006012

CLASS I IP54 LED 10W 400 Lumen Die Cast Aluminium

3000K

 $\begin{array}{c}
1 \\
73 \\
\hline
110 \\
\hline
73 \\
\hline
106 \\
\hline
106$ 