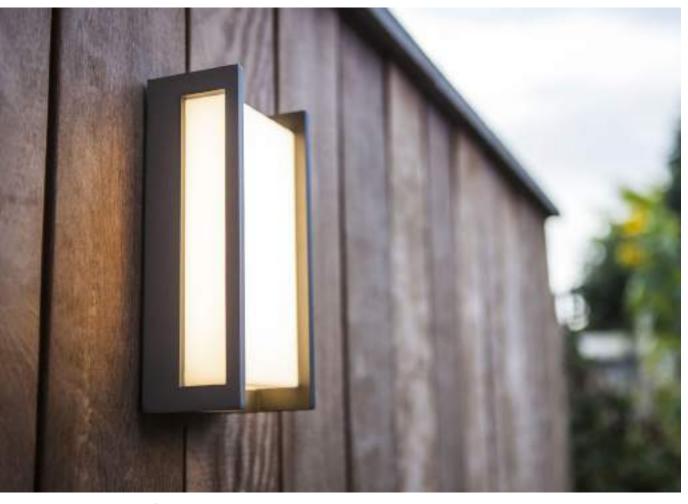

# gemini

### ceiling

The GEMINI ceiling has a minimalistic design, the elegant brick light radiates a perfect light beam. This small ceiling version is available in 2 different colors and with 2 different kelvins, a warm white and a daylight white light.

Matt Black 6389102012 6389101118 CLASS I CLASS I IP65 IP65 LED 7W LED 7W 750 Lumen 750 Lumen Die Cast Aluminium Die Cast Aluminium E E 3000K 4000K

Minimalistic design but great light output. This elegant "brick" light in die-cast aluminum radiates a perfect bi-directional beam. Next to the actual finishes: dark grey, white and stainless steel, we introduce now a brand new version in an imitation wood look.