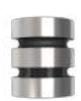

# kira wall & bollard

The KIRA outdoor connected LED wall & bollard light featuring a bended and frameless diffusor. Distributes a homogenous white light to illuminate walls, pathways and other open spaces around your home.

.

smart lighting technology

Bluetooth MESH

7288906118

CLASS I

CLASS I IP54 LED 19W

5288909118

LED 19W 1200 Lumen Die Cast Aluminium IP54 LED 19W 1200 Lumen Die Cast Aluminium