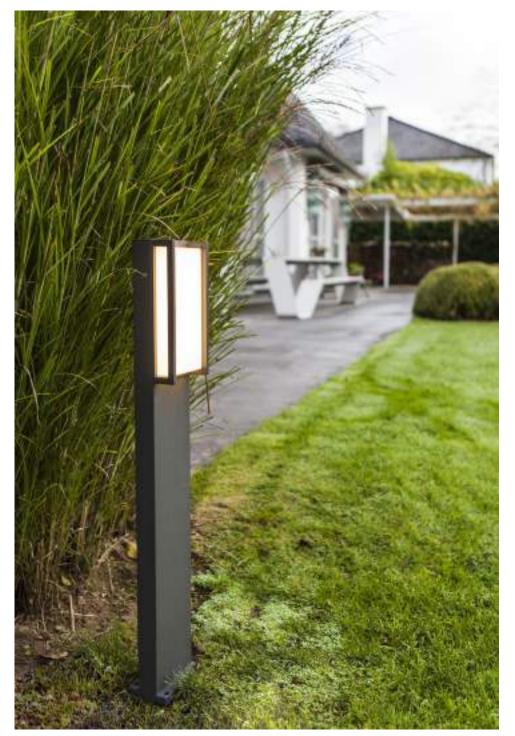

### bollard

The bollard GEMINI XF is perfect to install along you garden paths as there is no sky pollution thanks to the one direction powerful light beam. XF stands for "EXTRA FLAT"

A small square version is new in our offer. Inside this mini cube a strong LED light engine (850 lumen) radiates a perfectly symmetrical up & down beam.