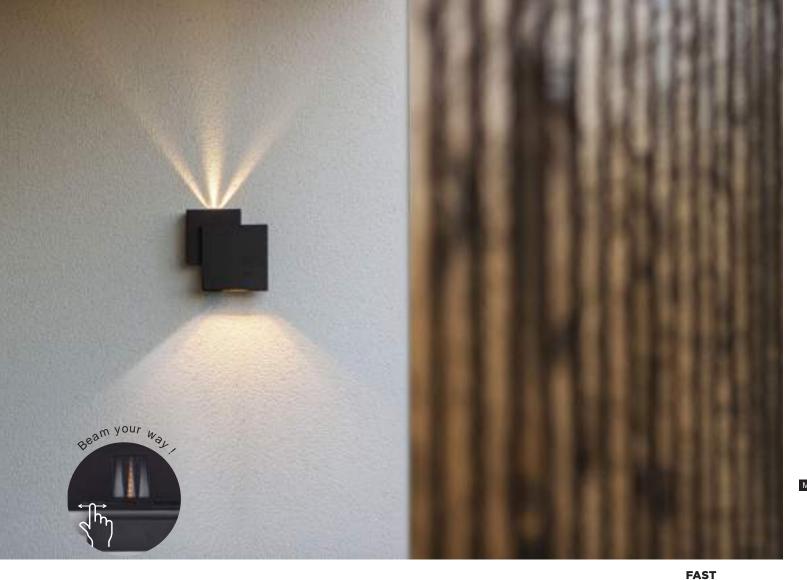

# Looking f or special light effects

LUTEC is intr oducing a number of ne w c ontempor ary out door it ems, each of them ha  $2\% * \# /, !\% \ddot{u} *$  distinctive light effect: Narrow light rays or wide beams, Charming glo ws, Powerful spots. R esulting in an appr opria te answer to consumer's actual needs f or their out door lighting ins talla tions.

A Swiss Arm y Knif e Luminair e The GOLET A is the her o of the ne w c ollection. Elegant wall & c eiling LED light with man y options. E ccentric moveable head, W arm W hite light t o Day light s wit ch, Front light, Back Light or both. It' s your choic e.