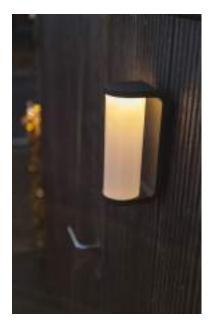

# bullo

wall

LED Outdoor aluminium wall & ceiling light, in a modern interpretation of the classic bullseye design. Radiates a homogenous an strong warm white light.

#### 6383001118

CLASS I IP54 LED 14.5W 1100 Lumen Die Cast Aluminium

3000K