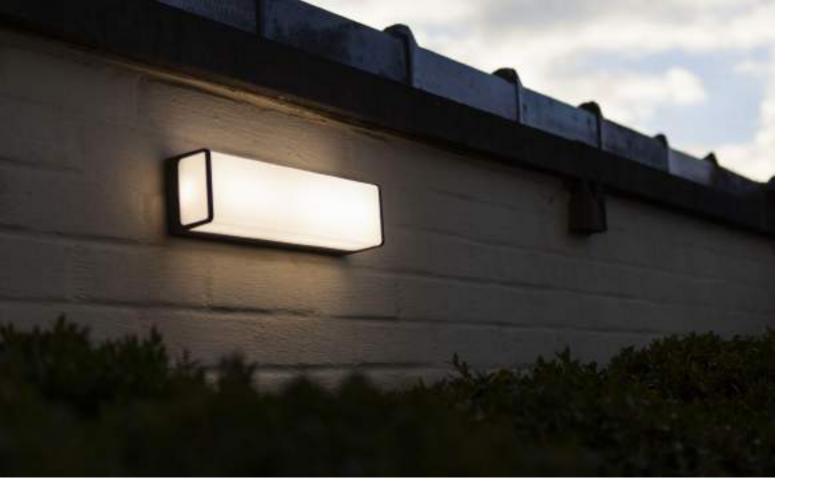

### wall

Rectangular, modern & versatile outdoor wall light with integrated connected LED module suitable for vertical and horizontal mounting. The light head with double diffuser can be rotated over 90°. Aslo available with motion sensor.