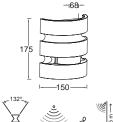

### ceiling

The GEMINI ceiling has a minimalistic design, the elegant brick light radiates a perfect light beam. This small ceiling version is available in 2 different colors and with 2 different kelvins, a warm white and a daylight white light.

Matt Black 6389102012 6389101118 CLASS I CLASS I IP65 IP65 LED 7W LED 7W 750 Lumen 750 Lumen Die Cast Aluminium Die Cast Aluminium E E 3000K 4000K

Minimalistic design but great light output. This elegant "brick" light in die-cast aluminum radiates a perfect bi-directional beam. Next to the actual finishes: dark grey, white and stainless steel, we introduce now a brand new version in an imitation wood look.