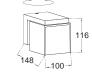

#### wall

Modern & versatile outdoor wall light with integrated LED module. The light head with double diffuser can be rotated over 90° and is equipped with a motion sensor and powerful lightbeam of more than 1000 lumen.

#### 5193811118

CLASS I IP54 LED 14W 1000 Lumen Die Cast Aluminium

4000K

260° 90°, 100

5193808118

47/-100-

213