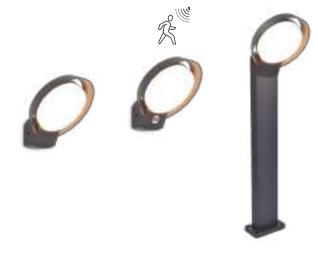

### bollard

The bollard GEMINI XF is perfect to install along you garden paths as there is no sky pollution thanks to the one direction powerful light beam. XF stands for "EXTRA FLAT"

A small square version is new in our offer. Inside this mini cube a strong LED light engine (850 lumen) radiates a perfectly symmetrical up & down beam.

| 5189114118                                                  | Matt Black | 5189125012                                                   |
|-------------------------------------------------------------|------------|--------------------------------------------------------------|
| CLASS I<br>IP54<br>LED 9W<br>850 Lumen<br>Die Cast Aluminiu | m          | CLASS I<br>IP54<br>LED 9W<br>850 Lumen<br>Die Cast Aluminium |
| 4000K                                                       |            | 3000K                                                        |
|                                                             |            |                                                              |

~86

<sup>/\_</sup>86\_,

FAST CONNECTION