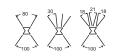

#### wall & bollard

What makes the CONROY wall & bollard light very multifunctional is its rotatable light components. You can shine these up or down and play with the light. The lamp comes with an integrated LED, which shines warm white light of 3000K.

5107001118 CLASS I IP44 LED 17.8W 1300 Lumen Die Cast Aluminium F

CLASS I IP44 LED 17.8W 1300 Lumen Die Cast Aluminium F

7207001118

230 225 155 715 / 107° - A