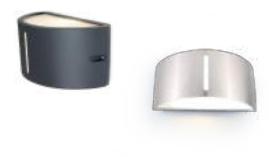

A Swiss Arm y Knif e Luminair e The GOLET A is the her o of the ne w c ollection. Elegant wall & c eiling LED light with man y options. E ccentric moveable head, W arm W hite light t o Day light s wit ch, Front light, Back Light or both. It' s your choic e.