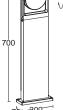

#### bollard

This modern outdoor bollard is your best friend and companion. With its 75cm the CUBA bollard leads you along the darkest paths. And that's not all, it's available with a warm white and daylight white integrated LED module. Both versions will create an excellent atmosphere.