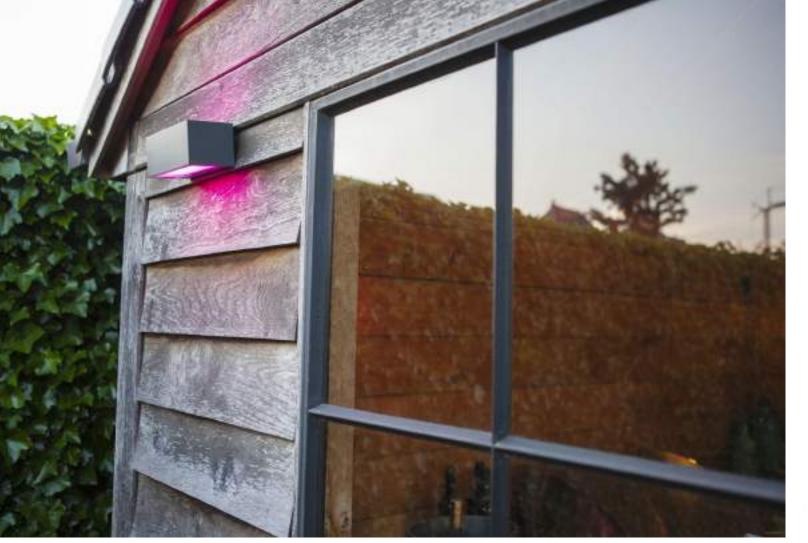

A Swiss Arm y Knif e Luminair e The GOLET A is the her o of the ne w c ollection. Elegant wall & c eiling LED light with man y options. E ccentric moveable head, W arm W hite light t o Day light s wit ch, Front light, Back Light or both. It' s your choic e.

Up & Do wn Lights R evisit ed CYPRES & MARBO designs, sho wing upda ted possibilities f or Up & Do wn lighting. Suitable f or GU10 retr +  $\ddot{u}$  0 / , + 0 (%##\$30e41 solution t o create distinctive light patterns for different applications around y our house .

Extr eme Fla t Design RIALTO w all light can be seen as the elegant combina tion of tw o GEMINI XF luminair es. Resulting in a wide powerful beam do wn and the option t o choose for 3 different beam patterns up.