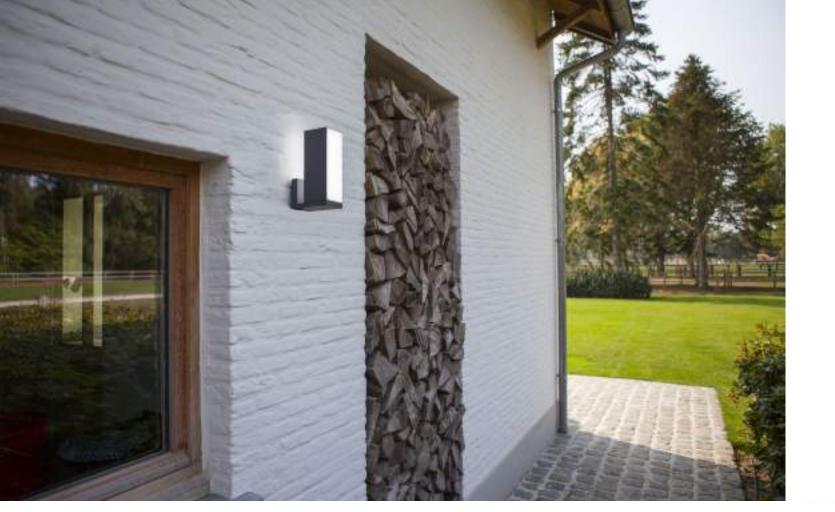

A Swiss Arm y Knif e Luminair e The GOLET A is the her o of the ne w c ollection. Elegant wall & c eiling LED light with man y options. E ccentric moveable head, W arm W hite light t o Day light s wit ch, Front light, Back Light or both. It' s your choic e.