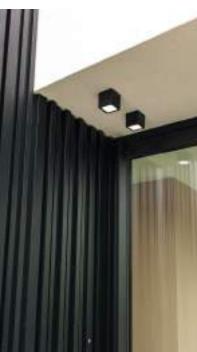

# gemini

### ceiling

The GEMINI ceiling has a minimalistic design, the elegant brick light radiates a perfect light beam. This small ceiling version is available in 2 different colors and with 2 different kelvins, a warm white and a daylight white light.

Matt Black 6389102012 6389101118 CLASS I CLASS I IP65 IP65 LED 7W LED 7W 750 Lumen 750 Lumen Die Cast Aluminium Die Cast Aluminium E E 3000K 4000K

Minimalistic design but great light output. This elegant "brick" light in die-cast aluminum radiates a perfect bi-directional beam. Next to the actual finishes: dark grey, white and stainless steel, we introduce now a brand new version in an imitation wood look.