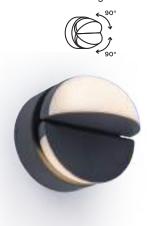

A Swiss Arm y Knif e Luminair e The GOLET A is the her o of the ne w c ollection. Elegant wall & c eiling LED light with man y options. E ccentric moveable head, W arm W hite light t o Day light s wit ch, Front light, Back Light or both. It' s your choic e.