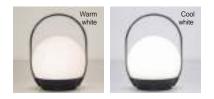

#### Vary the intensity and w hite temperatures

By varying the white temperature, you can go from a soft and pleasant warm white for relaxing or enjoying an evening with friends, to a cooler white simulating daylight and providing more powerful lighting.