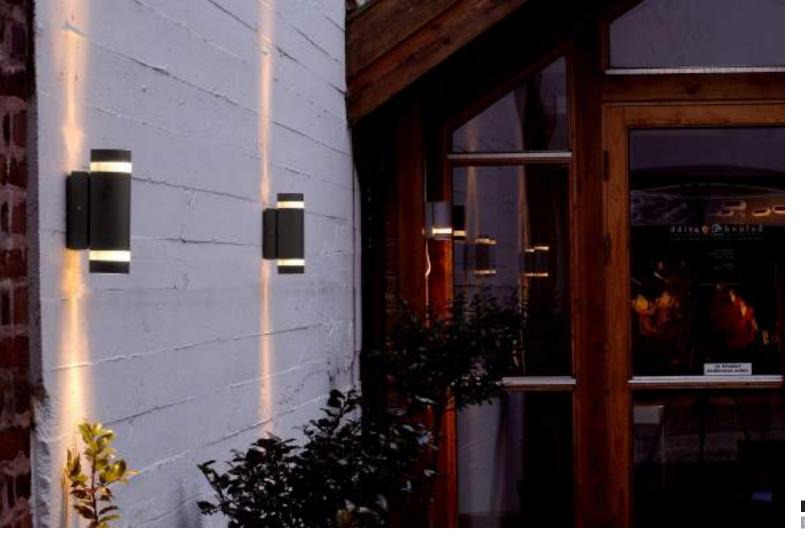

Extr eme Fla t Design RIALTO w all light can be seen as the elegant combina tion of tw o GEMINI XF luminair es. Resulting in a wide powerful beam do wn and the option t o choose for 3 different beam patterns up.

# <u>gemini x</u>f

wall

New member of the GEMINI family is the GEMINI XF, this extra Flat downlight version is very convenient for single or multiple installation. A powerful, white LED light of 800 lumens is emitted by this compact and flat wall light. Available in 3 different versions.