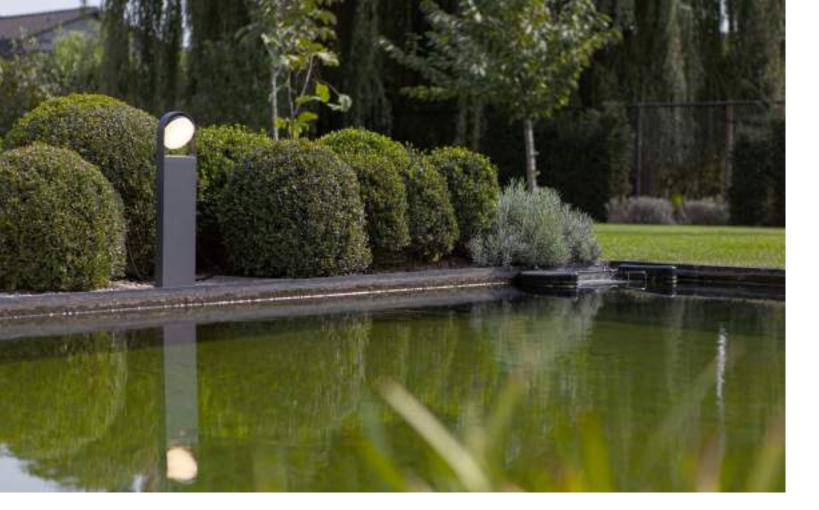

Extr eme Fla t Design RIALTO w all light can be seen as the elegant combina tion of tw o GEMINI XF luminair es. Resulting in a wide powerful beam do wn and the option t o choose for 3 different beam patterns up.

#### wall

RIALTO, LED Outdoor Up & Down light can be seen as the elegant combination of two extra flat square forms. The light up is adjustable to 3 different patterns, thanks to the mechanical built-in ring with diaphragms.