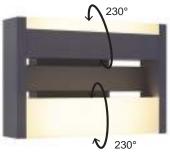

A Swiss Arm y Knif e Luminair e The GOLET A is the her o of the ne w c ollection. Elegant wall & c eiling LED light with man y options. E ccentric moveable head, W arm W hite light t o Day light s wit ch, Front light, Back Light or both. It' s your choic e.