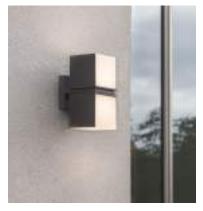

# cuba

#### wall

Modem & versatile wall lights suitable for vertical and horizontal mounting. The 2 light heads can be rotated over 350°, resulting in up – down or side light effects. Available with a warm white and daylight white integrated LED module.

reddot design award winner 2019