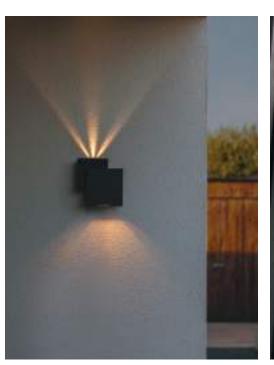

## rialto

#### wall

RIALTO, LED Outdoor Up & Down light can be seen as the elegant combination of two extra flat square forms. The light up is adjustable to 3 different patterns, thanks to the mechanical built-in ring with diaphragms.

Matt Black 5287901012

CLASS I IP44 LED 14.8W 850 Lumen Die Cast Aluminium

CONNECTION

Ουτ