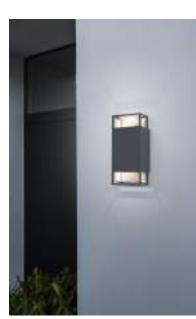

# gemini

Wall Up & Down

Minimalistic die-cast wall light with a light output of 900 lumen, the light beam will cover the full surface in the two directions. This elegant 'brick' light in dark grey ensures a perfect light beam thanks to the connected LED module.

smart lighting technology

5189120118

CLASS I IP54 LED 17W 900 Lumen Die Cast Aluminium