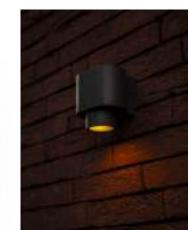

Extr eme Fla t Design RIALTO w all light can be seen as the elegant combina tion of tw o GEMINI XF luminair es. Resulting in a wide powerful beam do wn and the option t o choose for 3 different beam patterns up.

# <u>gemini x</u>f

wall

New member of the GEMINI family is the GEMINI XF, this extra Flat downlight version is very convenient for single or multiple installation. A powerful, white LED light of 800 lumens is emitted by this compact and flat wall light. Available in 3 different versions.

| 5104001118 Matt Bla                                            | ck 5104002012                                                  | S/S | 5104004001                                                  |
|----------------------------------------------------------------|----------------------------------------------------------------|-----|-------------------------------------------------------------|
| CLASS I<br>IP54<br>LED 9.5W<br>750 Lumen<br>Die Cast Aluminium | CLASS I<br>IP54<br>LED 9.5W<br>750 Lumen<br>Die Cast Aluminiun | ı   | CLASS I<br>IP54<br>LED 9.5W<br>750 Lumen<br>Stainless Steel |
| 4000K                                                          | 3000K                                                          |     | 4000K                                                       |
|                                                                | • 111<br>38-4-1-110-1                                          | )   | • 110<br>38→                                                |