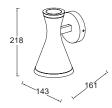

## rialto

#### wall

RIALTO, LED Outdoor Up & Down light can be seen as the elegant combination of two extra flat square forms. The light up is adjustable to 3 different patterns, thanks to the mechanical built-in ring with diaphragms.

Matt Black 5287901012

CLASS I IP44 LED 14.8W 850 Lumen Die Cast Aluminium

CONNECTION

Ουτ