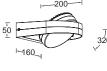

A Swiss Arm y Knif e Luminair e The GOLET A is the her o of the ne w c ollection. Elegant wall & c eiling LED light with man y options. E ccentric moveable head, W arm W hite light t o Day light s wit ch, Front light, Back Light or both. It' s your choic e.