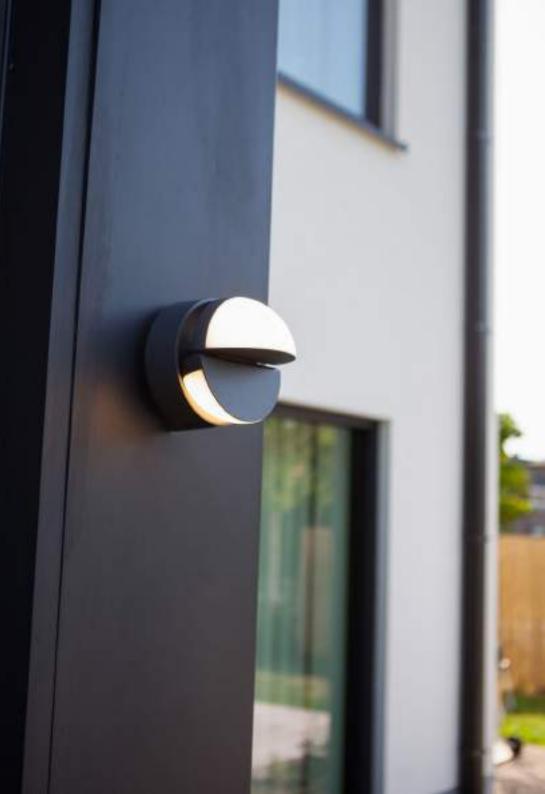

# gemini

### ceiling

The GEMINI ceiling has a minimalistic design, the elegant brick light radiates a perfect light beam. This small ceiling version is available in 2 different colors and with 2 different kelvins, a warm white and a daylight white light.

Matt Black 6389102012 6389101118 CLASS I CLASS I IP65 IP65 LED 7W LED 7W 750 Lumen 750 Lumen Die Cast Aluminium Die Cast Aluminium E E 3000K 4000K

Minimalistic design but great light output. This elegant "brick" light in die-cast aluminum radiates a perfect bi-directional beam. Next to the actual finishes: dark grey, white and stainless steel, we introduce now a brand new version in an imitation wood look.