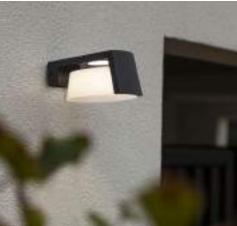

#### wall & bollard

What makes the CONROY wall & bollard light very multifunctional is its rotatable light components. You can shine these up or down and play with the light. The lamp comes with an integrated LED, which shines warm white light of 3000K.

5107001118 CLASS I IP44 LED 17.8W 1300 Lumen Die Cast Aluminium F

CLASS I IP44 LED 17.8W 1300 Lumen Die Cast Aluminium F

7207001118

230 225 155 715 / 107° - A