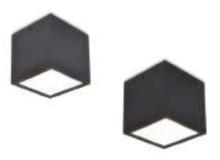

# gemini

### ceiling

The GEMINI ceiling has a minimalistic design, the elegant brick light radiates a perfect light beam. This small ceiling version is available in 2 different colors and with 2 different kelvins, a warm white and a daylight white light.

Matt Black 6389102012 6389101118 CLASS I CLASS I IP65 IP65 LED 7W LED 7W 750 Lumen 750 Lumen Die Cast Aluminium Die Cast Aluminium E E 3000K 4000K

Minimalistic design but great light output. This elegant "brick" light in die-cast aluminum radiates a perfect bi-directional beam. Next to the actual finishes: dark grey, white and stainless steel, we introduce now a brand new version in an imitation wood look.