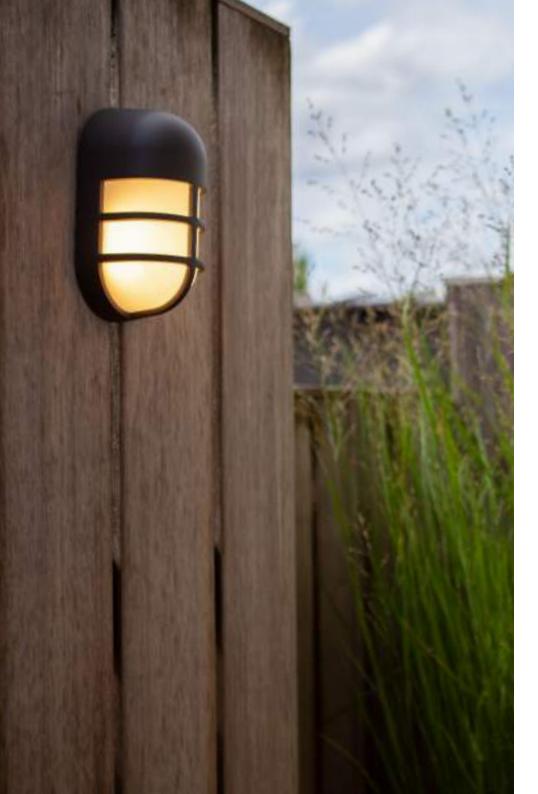

# bullo

wall

LED Outdoor aluminium wall & ceiling light, in a modern interpretation of the classic bullseye design. Radiates a homogenous an strong warm white light.

#### 6383001118

CLASS I IP54 LED 14.5W 1100 Lumen Die Cast Aluminium

3000K