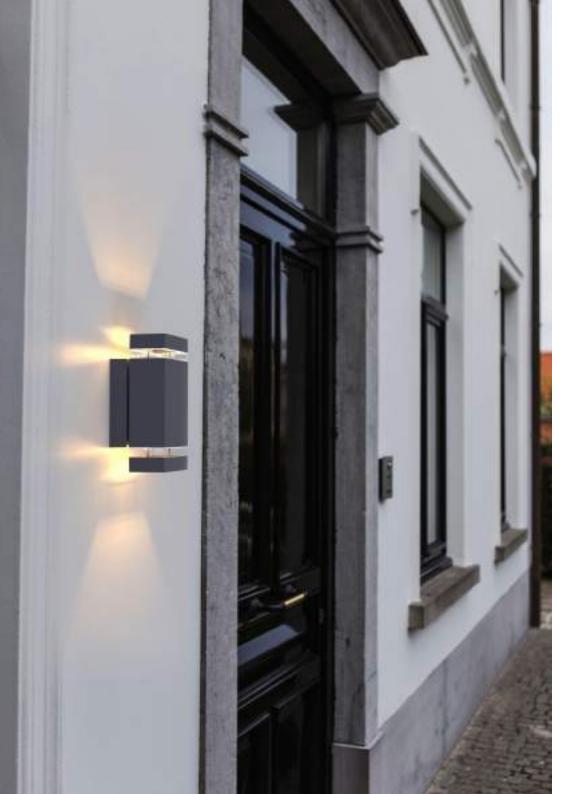

Extr eme Fla t Design RIALTO w all light can be seen as the elegant combina tion of tw o GEMINI XF luminair es. Resulting in a wide powerful beam do wn and the option t o choose for 3 different beam patterns up.

# <u>gemini x</u>f

wall

New member of the GEMINI family is the GEMINI XF, this extra Flat downlight version is very convenient for single or multiple installation. A powerful, white LED light of 800 lumens is emitted by this compact and flat wall light. Available in 3 different versions.