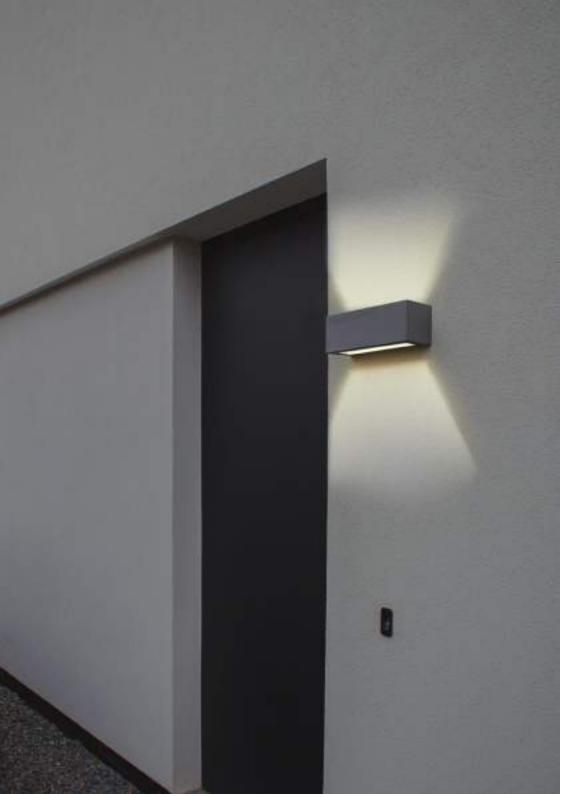

# gemini

Wall Up & Down

Minimalistic die-cast wall light with a light output of 900 lumen, the light beam will cover the full surface in the two directions. This elegant 'brick' light in dark grey ensures a perfect light beam thanks to the connected LED module.

smart lighting technology

5189120118

CLASS I IP54 LED 17W 900 Lumen Die Cast Aluminium