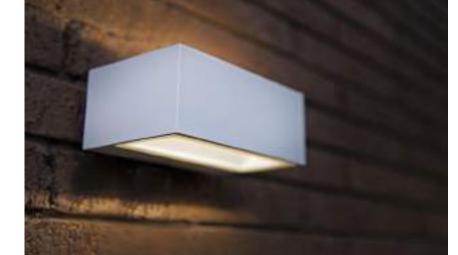

# gemini

### ceiling

The GEMINI ceiling has a minimalistic design, the elegant brick light radiates a perfect light beam. This small ceiling version is available in 2 different colors and with 2 different kelvins, a warm white and a daylight white light.

Matt Black 6389102012 6389101118 CLASS I CLASS I IP65 IP65 LED 7W LED 7W 750 Lumen 750 Lumen Die Cast Aluminium Die Cast Aluminium E E 3000K 4000K

Minimalistic design but great light output. This elegant "brick" light in die-cast aluminum radiates a perfect bi-directional beam. Next to the actual finishes: dark grey, white and stainless steel, we introduce now a brand new version in an imitation wood look.