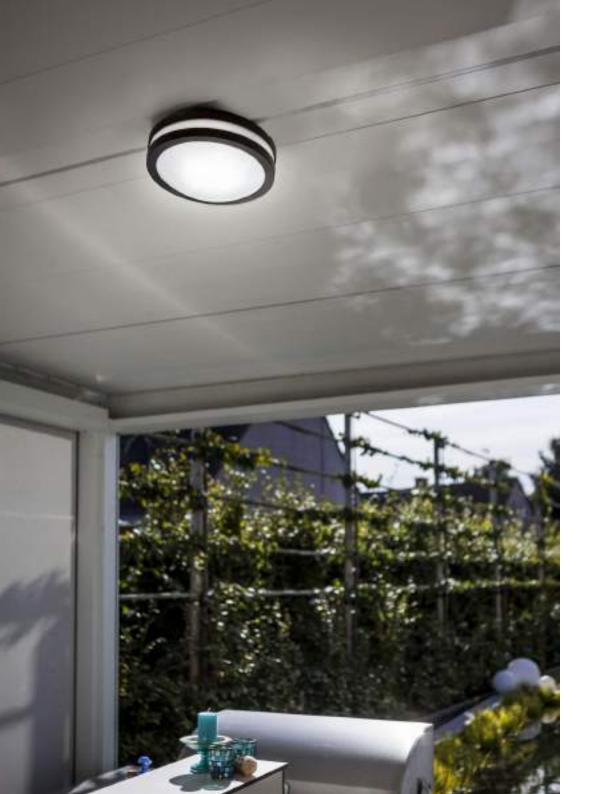

# bullo

wall

LED Outdoor aluminium wall & ceiling light, in a modern interpretation of the classic bullseye design. Radiates a homogenous an strong warm white light.

#### 6383001118

CLASS I IP54 LED 14.5W 1100 Lumen Die Cast Aluminium

3000K