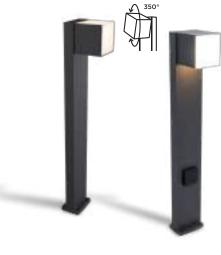

A Swiss Arm y Knif e Luminair e The GOLET A is the her o of the ne w c ollection. Elegant wall & c eiling LED light with man y options. E ccentric moveable head, W arm W hite light t o Day light s wit ch, Front light, Back Light or both. It' s your choic e.