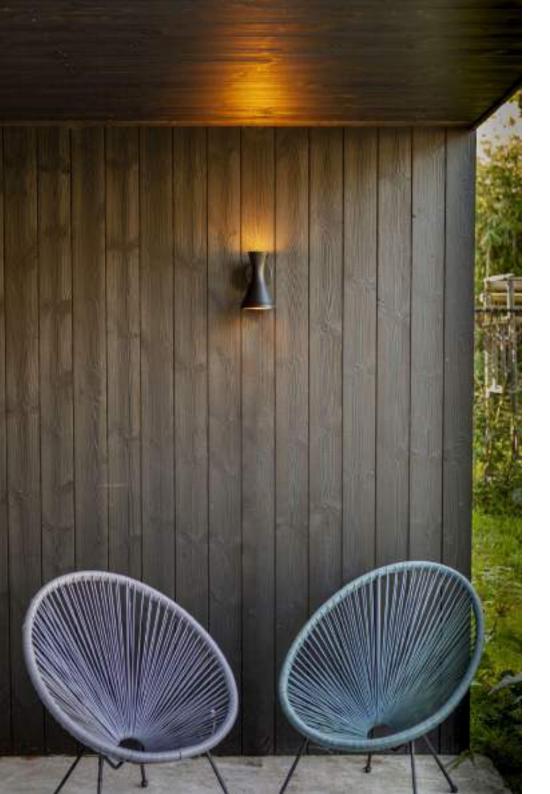

# dropsi

#### wall

Make your garden an inviting place with this contemporary DROPSI wall lamp. The movable spotlight head consists of a double diffuser that will accentuate your outdoor space and, in combination with the connected LED module, will create a very nice immersive effect.

smart lighting technology

5010901118

Dimming

Adjustable whites

RGB

Activity lights

Reading Relaxing Party

Ocean Forest Romance