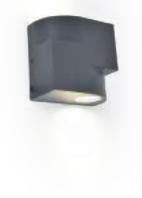

# <u>gemini x</u>f

wall

New member of the GEMINI family is the GEMINI XF, this extra Flat downlight version is very convenient for single or multiple installation. A powerful, white LED light of 800 lumens is emitted by this compact and flat wall light. Available in 3 different versions.

| 5104001118 Matt Bla                                            | ck 5104002012                                                  | S/S | 5104004001                                                  |
|----------------------------------------------------------------|----------------------------------------------------------------|-----|-------------------------------------------------------------|
| CLASS I<br>IP54<br>LED 9.5W<br>750 Lumen<br>Die Cast Aluminium | CLASS I<br>IP54<br>LED 9.5W<br>750 Lumen<br>Die Cast Aluminiun | ı   | CLASS I<br>IP54<br>LED 9.5W<br>750 Lumen<br>Stainless Steel |
| 4000K                                                          | 3000K                                                          |     | 4000K                                                       |
|                                                                | • 111<br>38-4-1-110-1                                          | )   | • 110<br>38→                                                |