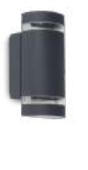

# <u>gemini x</u>f

wall

New member of the GEMINI family is the GEMINI XF, this extra Flat downlight version is very convenient for single or multiple installation. A powerful, white LED light of 800 lumens is emitted by this compact and flat wall light. Available in 3 different versions.

| 5104001118 Matt Bla                                            | ck 5104002012                                                  | S/S | 5104004001                                                  |
|----------------------------------------------------------------|----------------------------------------------------------------|-----|-------------------------------------------------------------|
| CLASS I<br>IP54<br>LED 9.5W<br>750 Lumen<br>Die Cast Aluminium | CLASS I<br>IP54<br>LED 9.5W<br>750 Lumen<br>Die Cast Aluminiun | ı   | CLASS I<br>IP54<br>LED 9.5W<br>750 Lumen<br>Stainless Steel |
| 4000K                                                          | 3000K                                                          |     | 4000K                                                       |
|                                                                | • 111<br>38-4-1-110-1                                          | )   | • 110<br>38→                                                |