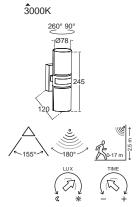

#### wall & bollard

What makes the CONROY wall & bollard light very multifunctional is its rotatable light components. You can shine these up or down and play with the light. The lamp comes with an integrated LED, which shines warm white light of 3000K.

5107001118 CLASS I IP44 LED 17.8W 1300 Lumen Die Cast Aluminium F

CLASS I IP44 LED 17.8W 1300 Lumen Die Cast Aluminium F

7207001118

230 225 155 715 / 107° - A