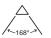

## rialto

#### wall

RIALTO, LED Outdoor Up & Down light can be seen as the elegant combination of two extra flat square forms. The light up is adjustable to 3 different patterns, thanks to the mechanical built-in ring with diaphragms.

Matt Black 5287901012

CLASS I IP44 LED 14.8W 850 Lumen Die Cast Aluminium

CONNECTION

Ουτ