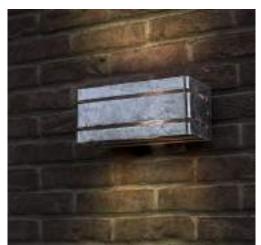

# gemini

### ceiling

The GEMINI ceiling has a minimalistic design, the elegant brick light radiates a perfect light beam. This small ceiling version is available in 2 different colors and with 2 different kelvins, a warm white and a daylight white light.

Matt Black 6389102012 6389101118 CLASS I CLASS I IP65 IP65 LED 7W LED 7W 750 Lumen 750 Lumen Die Cast Aluminium Die Cast Aluminium E E 3000K 4000K

Minimalistic design but great light output. This elegant "brick" light in die-cast aluminum radiates a perfect bi-directional beam. Next to the actual finishes: dark grey, white and stainless steel, we introduce now a brand new version in an imitation wood look.