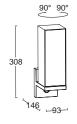

Extr eme Fla t Design RIALTO w all light can be seen as the elegant combina tion of tw o GEMINI XF luminair es. Resulting in a wide powerful beam do wn and the option t o choose for 3 different beam patterns up.

# <u>gemini x</u>f

wall

New member of the GEMINI family is the GEMINI XF, this extra Flat downlight version is very convenient for single or multiple installation. A powerful, white LED light of 800 lumens is emitted by this compact and flat wall light. Available in 3 different versions.