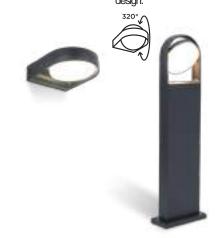

Extr eme Fla t Design RIALTO w all light can be seen as the elegant combina tion of tw o GEMINI XF luminair es. Resulting in a wide powerful beam do wn and the option t o choose for 3 different beam patterns up.

#### wall

RIALTO, LED Outdoor Up & Down light can be seen as the elegant combination of two extra flat square forms. The light up is adjustable to 3 different patterns, thanks to the mechanical built-in ring with diaphragms.