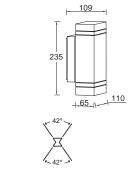

# <u>gemini x</u>f

wall

New member of the GEMINI family is the GEMINI XF, this extra Flat downlight version is very convenient for single or multiple installation. A powerful, white LED light of 800 lumens is emitted by this compact and flat wall light. Available in 3 different versions.

| 5104001118 Matt Bla                                            | ck 5104002012                                                  | S/S | 5104004001                                                  |
|----------------------------------------------------------------|----------------------------------------------------------------|-----|-------------------------------------------------------------|
| CLASS I<br>IP54<br>LED 9.5W<br>750 Lumen<br>Die Cast Aluminium | CLASS I<br>IP54<br>LED 9.5W<br>750 Lumen<br>Die Cast Aluminiun | ı   | CLASS I<br>IP54<br>LED 9.5W<br>750 Lumen<br>Stainless Steel |
| 4000K                                                          | 3000K                                                          |     | 4000K                                                       |
|                                                                | • 111<br>38-4-1-110-1                                          | )   | • 110<br>38→                                                |