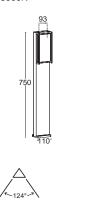

### bollard

The bollard GEMINI XF is perfect to install along you garden paths as there is no sky pollution thanks to the one direction powerful light beam. XF stands for "EXTRA FLAT"

A small square version is new in our offer. Inside this mini cube a strong LED light engine (850 lumen) radiates a perfectly symmetrical up & down beam.

| 5189114118                                                  | Matt Black | 5189125012                                                   |
|-------------------------------------------------------------|------------|--------------------------------------------------------------|
| CLASS I<br>IP54<br>LED 9W<br>850 Lumen<br>Die Cast Aluminiu | m          | CLASS I<br>IP54<br>LED 9W<br>850 Lumen<br>Die Cast Aluminium |
| 4000K                                                       |            | 3000K                                                        |
|                                                             |            |                                                              |

~86

<sup>/\_</sup>86\_,

FAST CONNECTION