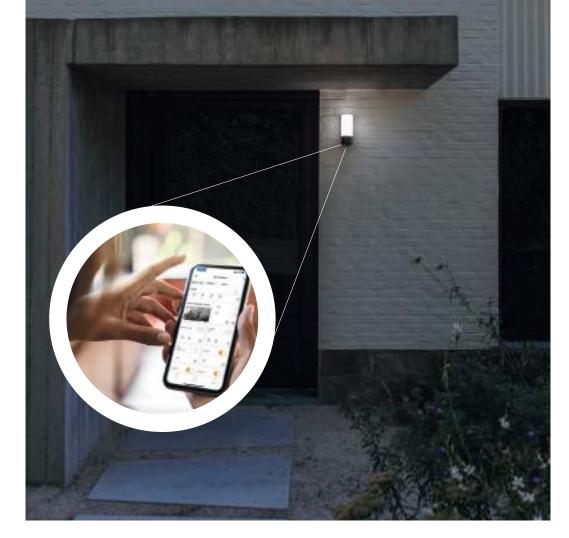

#### Warm W elcome - Saf e Home

With the L UTEC connect App , you can c ontr ol all par amet ers and adjus t all pos sible settings t o assure a personal and c omf ortable en vironment f or y our f amily and y our visit ors in and ar ound your home .

### alway s connect ed with y our home

## control yo ur light lik e magic

LUTEC has a great range of connected lights. You immediately set the mood in and around your home with the magic of coloured light. Once you have connected your lights to your mobile phone, you can play with light like it's a piece of cake.