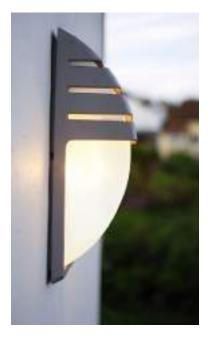

Extr eme Fla t Design RIALTO w all light can be seen as the elegant combina tion of tw o GEMINI XF luminair es. Resulting in a wide powerful beam do wn and the option t o choose for 3 different beam patterns up.

# <u>gemini x</u>f

wall

New member of the GEMINI family is the GEMINI XF, this extra Flat downlight version is very convenient for single or multiple installation. A powerful, white LED light of 800 lumens is emitted by this compact and flat wall light. Available in 3 different versions.