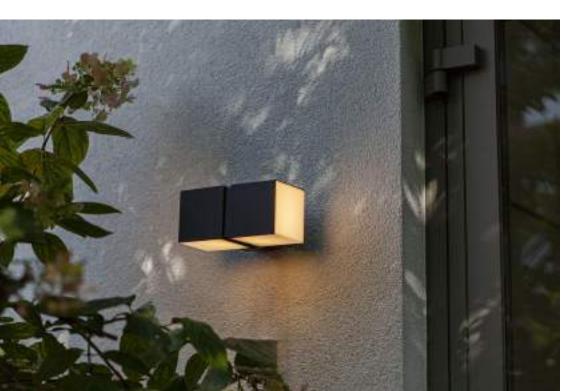

# <u>gemini x</u>f

wall

New member of the GEMINI family is the GEMINI XF, this extra Flat downlight version is very convenient for single or multiple installation. A powerful, white LED light of 800 lumens is emitted by this compact and flat wall light. Available in 3 different versions.