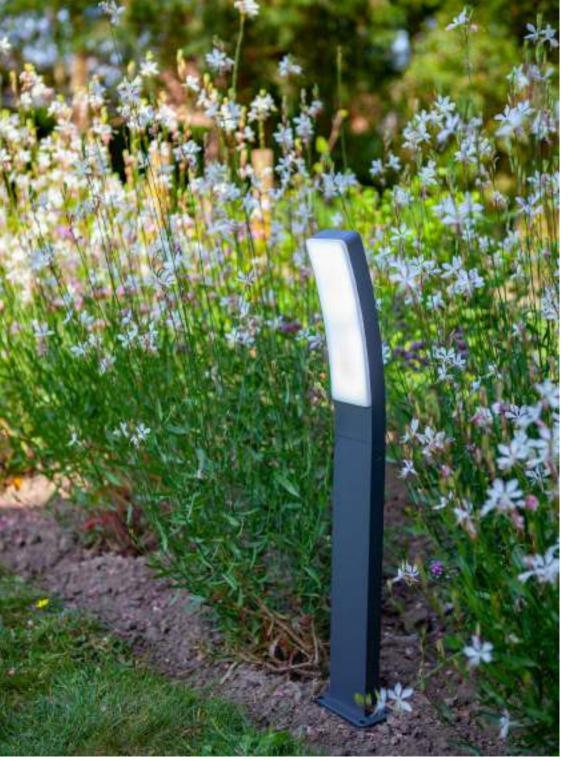

### wall & bollard

The DROPA outdoor wall & bollard light in anthracite grey with integrated connected LED module is made of durable aluminium. The design consists of a double diffuser, one transparent and one opal, that will diffuse in a 360° radius for optimal illumination of paths and other outdoor areas.

smart lighting technology

5000501118 CLASS II IP44 LED 9.5W 500 Lumen Die Cast Aluminium

500 Lumen F Ø82

| Dimming           | *          |  |  |  |
|-------------------|------------|--|--|--|
| Adjustable whites |            |  |  |  |
| RGB               |            |  |  |  |
| Activity lights   | Party      |  |  |  |
|                   | $\bigcirc$ |  |  |  |