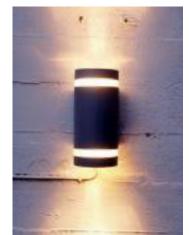

 5604023118
 5604023118

CLASS I IP44 GU10 Max.2\*35W Die Cast Aluminium

Integrated Dusk to Dawn Sensor

ceiling & bollard

Cylindrical versions with the very typical single or double horizontal light glow. This range is equipped with a traditional GU10 fitting and are suitable for retrofit LED bulbs.

| 6304201118         |  |
|--------------------|--|
| CLASS I            |  |
| IP44               |  |
| GU10 Max.35W       |  |
| Die Cast Aluminium |  |

CLASS I IP44 GU10 Max.35W Die Cast Aluminium