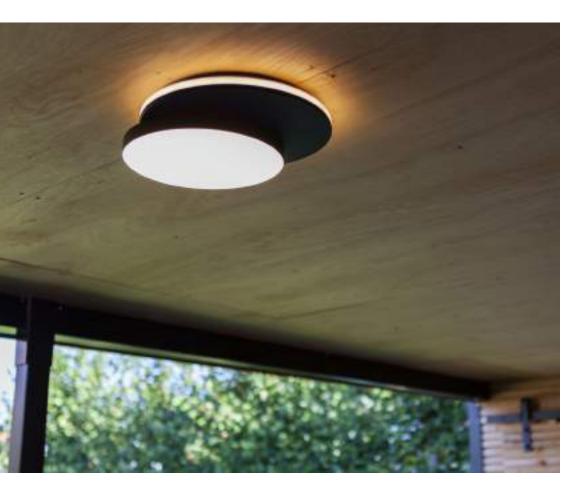

#### wall & bollard

What makes the CONROY wall & bollard light very multifunctional is its rotatable light components. You can shine these up or down and play with the light. The lamp comes with an integrated LED, which shines warm white light of 3000K.

5107001118 CLASS I IP44 LED 17.8W 1300 Lumen Die Cast Aluminium F

CLASS I IP44 LED 17.8W 1300 Lumen Die Cast Aluminium F

7207001118

230 225 155 715 / 107° - A