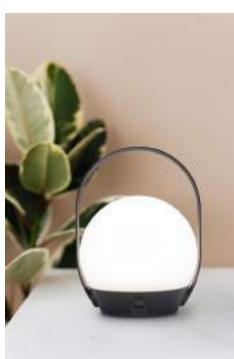

### noma portable

NOMA is a modular, spheric light which can be used at any desired place indoor & outdoor. Create diverse coloured light scenes by means of App, Touch or Remote control. The starter kit comes with 2 light modules and a charger station (incl. USB cable). Multiple extension possible with the NOMA+ additional module .