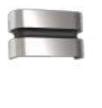

# gemini

### ceiling

The GEMINI ceiling has a minimalistic design, the elegant brick light radiates a perfect light beam. This small ceiling version is available in 2 different colors and with 2 different kelvins, a warm white and a daylight white light.

Matt Black 6389102012 6389101118 CLASS I CLASS I IP65 IP65 LED 7W LED 7W 750 Lumen 750 Lumen Die Cast Aluminium Die Cast Aluminium E E 3000K 4000K

Minimalistic design but great light output. This elegant "brick" light in die-cast aluminum radiates a perfect bi-directional beam. Next to the actual finishes: dark grey, white and stainless steel, we introduce now a brand new version in an imitation wood look.