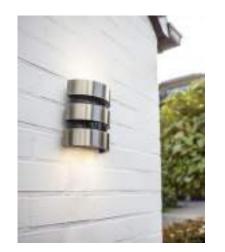

# <u>gemini x</u>f

wall

New member of the GEMINI family is the GEMINI XF, this extra Flat downlight version is very convenient for single or multiple installation. A powerful, white LED light of 800 lumens is emitted by this compact and flat wall light. Available in 3 different versions.

### bollard

The bollard GEMINI XF is perfect to install along you garden paths as there is no sky pollution thanks to the one direction powerful light beam. XF stands for "EXTRA FLAT"

A small square version is new in our offer. Inside this mini cube a strong LED light engine (850 lumen) radiates a perfectly symmetrical up & down beam.