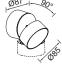

### bollard

The bollard GEMINI XF is perfect to install along you garden paths as there is no sky pollution thanks to the one direction powerful light beam. XF stands for "EXTRA FLAT"

A small square version is new in our offer. Inside this mini cube a strong LED light engine (850 lumen) radiates a perfectly symmetrical up & down beam.