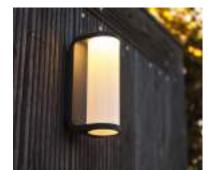

# bullo

wall

LED Outdoor aluminium wall & ceiling light, in a modern interpretation of the classic bullseye design. Radiates a homogenous an strong warm white light.

#### 6383001118

CLASS I IP54 LED 14.5W 1100 Lumen Die Cast Aluminium

3000K