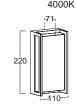

### wall

Rectangular, modern & versatile outdoor wall light with integrated connected LED module suitable for vertical and horizontal mounting. The light head with double diffuser can be rotated over 90°. Aslo available with motion sensor.

smart lighting technology

5193810118

CLASS I IP54 LED 15W 1000 Lumen Die Cast Aluminium

Dimming 🔆

Adjustable whites

\*