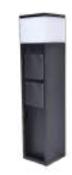

#### wall & bollard

What makes the CONROY wall & bollard light very multifunctional is its rotatable light components. You can shine these up or down and play with the light. The lamp comes with an integrated LED, which shines warm white light of 3000K.

5107001118 CLASS I IP44 LED 17.8W 1300 Lumen Die Cast Aluminium F

CLASS I IP44 LED 17.8W 1300 Lumen Die Cast Aluminium F

7207001118

230 225 155 715 / 107° - A