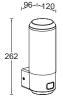

### wall & bollard

HEROS the evergreen cylindrical LED Outdoor Light. Robust yet subtle, thanks to the double transparent and white ribbed polycarbonate diffusor. The HEROS family consists of a wall light, a wall light with a perfectly integrated PIR sensor and a bollard with a convenient 360° light beam. Suitable for E27 retrofit bulbs, not included.

CLASS I IP44

| 7 | 0-10 m |  |
|---|--------|--|
|   | TIME   |  |

FAST CONNECTION

262

7288201118

E27 LED Max.15W Die Cast Aluminium

FAST CONNECTION