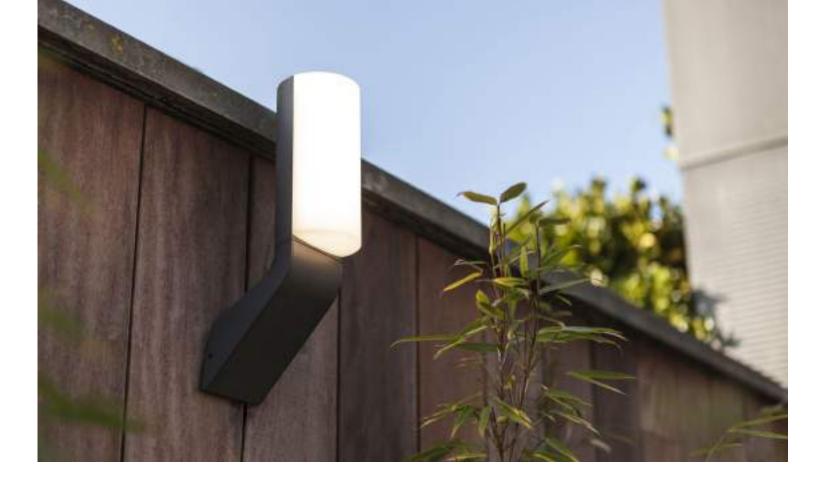

### wall

Rectangular, modern & versatile outdoor wall light with integrated connected LED module suitable for vertical and horizontal mounting. The light head with double diffuser can be rotated over 90°. Aslo available with motion sensor.