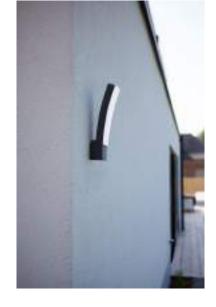

### wall

Rectangular, modern & versatile outdoor wall light with integrated connected LED module suitable for vertical and horizontal mounting. The light head with double diffuser can be rotated over 90°. Aslo available with motion sensor.

smart lighting technology

5193810118

CLASS I IP54 LED 15W 1000 Lumen Die Cast Aluminium

Dimming 🔆

Adjustable whites

\*