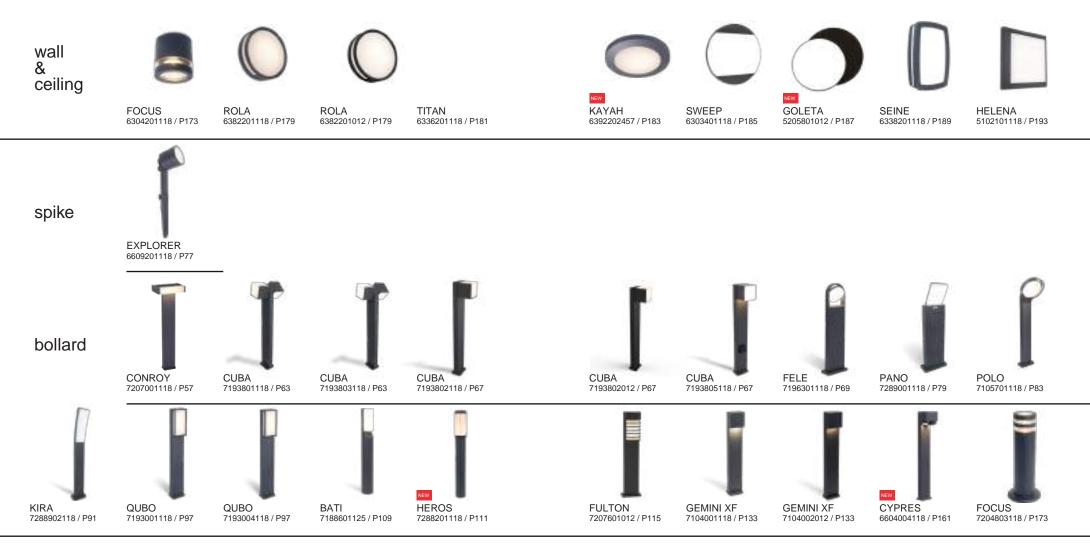

# ARCHITECTURAL

# ARCHITECTURAL

HELENA 6402105012 / P191

 HELENA
 HELE

 6402101118 / P191
 51916

HELENA 5191605012 / P193 HELENA

5191601118 / P193

HELENA 5191602118 / P193