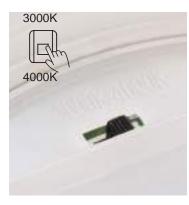

#### 2 in 1 function

A / 0 \* . wall switch will allow the luminaire to go from a warm light (2700k) with an % 0% + \* ( click to a more intense 5(% # \$ 0)(4000k).