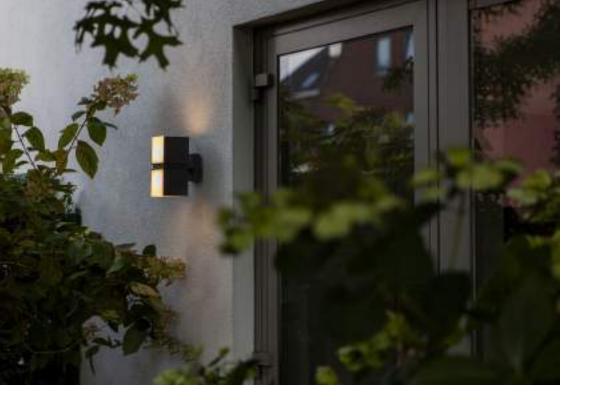

# <u>gemini x</u>f

wall

New member of the GEMINI family is the GEMINI XF, this extra Flat downlight version is very convenient for single or multiple installation. A powerful, white LED light of 800 lumens is emitted by this compact and flat wall light. Available in 3 different versions.