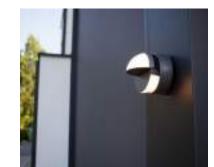

# gemini

### ceiling

The GEMINI ceiling has a minimalistic design, the elegant brick light radiates a perfect light beam. This small ceiling version is available in 2 different colors and with 2 different kelvins, a warm white and a daylight white light.

Matt Black 6389102012 6389101118 CLASS I CLASS I IP65 IP65 LED 7W LED 7W 750 Lumen 750 Lumen Die Cast Aluminium Die Cast Aluminium E E 3000K 4000K

Minimalistic design but great light output. This elegant "brick" light in die-cast aluminum radiates a perfect bi-directional beam. Next to the actual finishes: dark grey, white and stainless steel, we introduce now a brand new version in an imitation wood look.