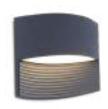

# bullo

wall

LED Outdoor aluminium wall & ceiling light, in a modern interpretation of the classic bullseye design. Radiates a homogenous an strong warm white light.

#### 6383001118

CLASS I IP54 LED 14.5W 1100 Lumen Die Cast Aluminium

3000K