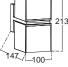

#### wall

Modern & versatile outdoor wall light with integrated LED module. The light head with double diffuser can be rotated over 90° and is equipped with a motion sensor and powerful lightbeam of more than 1000 lumen.

#### 5193811118

CLASS I IP54 LED 14W 1000 Lumen Die Cast Aluminium

4000K

260° 90°, 100

5193808118

47/-100-

213