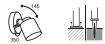

### wall & spike

Elegant and compact spotlight orientable horizontally and vertically, featuring a warm white LED light beam. The separate spot-cap can be used to direct the light beam to avoid any glare. Available in wall version and spike version with wire and plug.

6609202118

CLASS I IP54

LED 5.9W

380 Lumen

F

#### 6609201118

CLASS I IP54 Die Cast Aluminium

LED 5.9W 380 Lumen Die Cast Aluminium F

3000K

3000K

\_90.5\_

\_\_\_\_\_\_