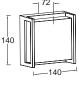

## doblo

#### wall

The DOBLO flat models, beside the square version, now also available in a long version suitable for horizontal or vertical mounting. The elegant design radiates a powerful cool white light of 2200 lumen.

5105003125 5107401125 CLASS I CLASS I IP54 LED 19.1W IP54 LED 34W 1500 Lumen Die Cast Aluminium 2200 Lumen Die Cast Aluminium E F 4000K

4000K

350-

FAST CONNECTION

I---80---I

/\_\_\_\_\_

150

150-