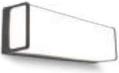

### wall

Rectangular, modern & versatile outdoor wall light with integrated connected LED module suitable for vertical and horizontal mounting. The light head with double diffuser can be rotated over 90°. Aslo available with motion sensor.

smart lighting technology

5193810118

CLASS I IP54 LED 15W 1000 Lumen Die Cast Aluminium

Dimming 🔆

Adjustable whites

\*