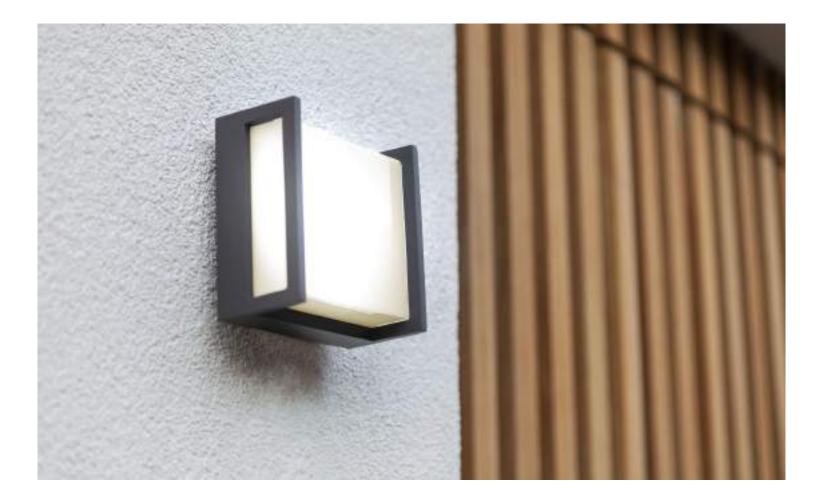

## kira

### wall & bollard

The KIRA outdoor LED wall & bollard light featuring a bended and frameless diffusor, distributes a homogenous white light (4000K) to illuminate walls, pathways and other open spaces around your home.

| 5288902118                                                       | 5288903118                                                     | 7288902118                                                       |
|------------------------------------------------------------------|----------------------------------------------------------------|------------------------------------------------------------------|
| LEASS I<br>IP54<br>LED 17.3W<br>1100 Lumen<br>Die Cast Aluminium | CLASS I<br>IP54<br>LED 18W<br>1100 Lumen<br>Die Cast Aluminium | CLASS I<br>IP54<br>LED 17.3W<br>1100 Lumen<br>Die Cast Aluminium |
| 4000K                                                            | 40 <b>0</b> 0K                                                 | 4000K                                                            |
|                                                                  | 311<br>311<br>100<br>100<br>100<br>100<br>100<br>100           | 740                                                              |
|                                                                  | $ \begin{array}{c}                                     $       |                                                                  |