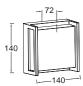

## doblo

#### wall

This LED wall light in anthracite grey sits in a cubic holder made of durable die cast aluminium. The elegant design catches the eye and radiates powerful rays of warm white light that illuminate the wall.

5197002125

CLASS I IP54 LED 14.5W 1100 Lumen Die Cast Aluminium

**Б** 3000к

This medium square DOBLO is available with 2 different kelvins, a warm white and a daylight white light. Both are anthracite grey wall lights and sit in a cubic holder made of durable die cast aluminium.