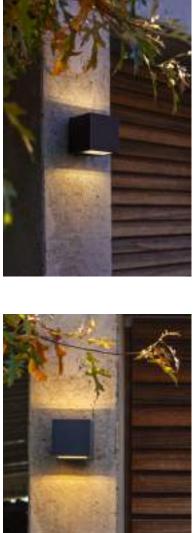

Extr eme Fla t Design RIALTO w all light can be seen as the elegant combina tion of tw o GEMINI XF luminair es. Resulting in a wide powerful beam do wn and the option t o choose for 3 different beam patterns up.

# <u>gemini x</u>f

wall

New member of the GEMINI family is the GEMINI XF, this extra Flat downlight version is very convenient for single or multiple installation. A powerful, white LED light of 800 lumens is emitted by this compact and flat wall light. Available in 3 different versions.