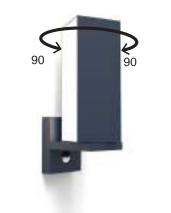

### wall

Rectangular, modern & versatile outdoor wall light with integrated connected LED module suitable for vertical and horizontal mounting. The light head with double diffuser can be rotated over 90°. Aslo available with motion sensor.