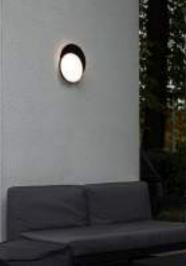

# bullo

wall

LED Outdoor aluminium wall & ceiling light, in a modern interpretation of the classic bullseye design. Radiates a homogenous an strong warm white light.

#### 6383001118

CLASS I IP54 LED 14.5W 1100 Lumen Die Cast Aluminium

3000K