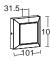

5107001118 CLASS I IP44 LED 17.8W 1300 Lumen Die Cast Aluminium F

CLASS I IP44 LED 17.8W 1300 Lumen Die Cast Aluminium F

7207001118

230 225 155 715 / 107° - A