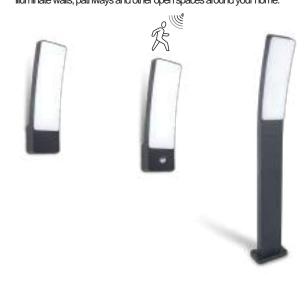

# kira wall & bollard

The KIRA outdoor connected LED wall & bollard light featuring a bended and frameless diffusor. Distributes a homogenous white light to illuminate walls, pathways and other open spaces around your home.

.

smart lighting technology

Bluetooth MESH

7288906118

CLASS I

CLASS I IP54 LED 19W

5288909118

LED 19W 1200 Lumen Die Cast Aluminium IP54 LED 19W 1200 Lumen Die Cast Aluminium