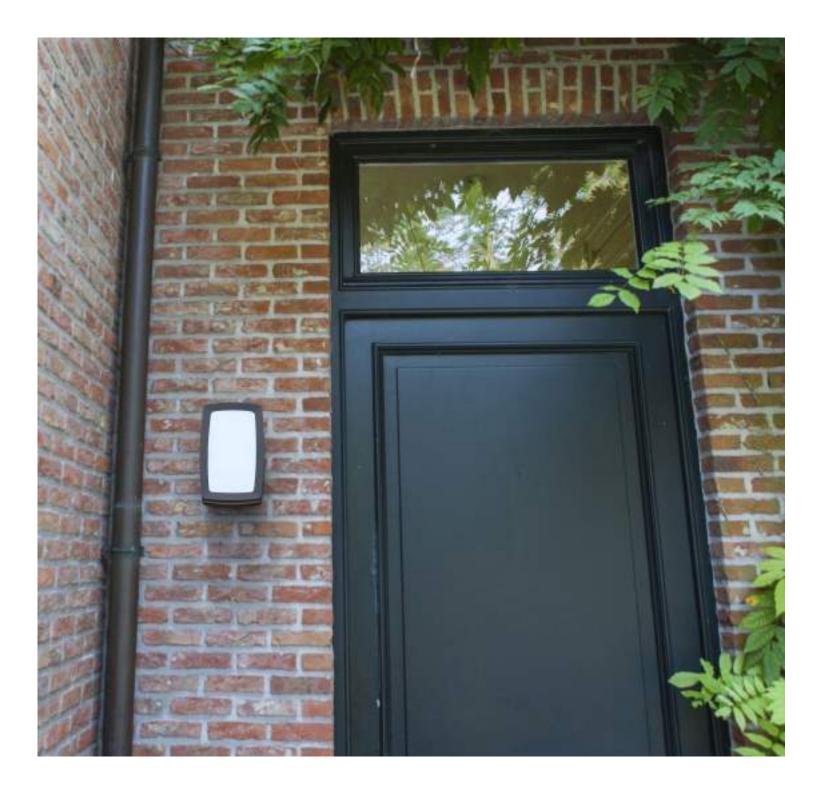

#### 5188003118

CLASS I IP54 LED 7.5W 360 Lumen Die Cast Aluminium

Wall light with an optimal light combination. The narrow light beam shows a visually striking effect and the front diffusor radiates a homogeneous warm white LED light without any shadow. Ideal companion next to your front door.

#### 5188801118

CLASS I IP54 LED 14W 800 Lumen Die Cast Aluminium E

► "Also available in LUTE Cersion" see page 43