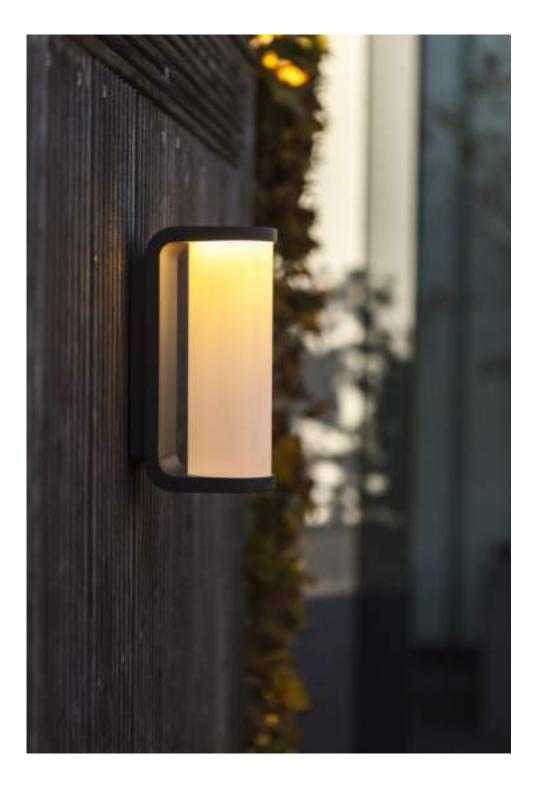

fferent kelvins, a warm white and a daylight white light. Both are anthracite grey wall lights and sit in a cubic holder made of durable die cast aluminium.



5105001125 5105002125 CLASS I CLASS I IP54 IP54 LED 19.1W LED 19.1W 1500 Lumen Die Cast Aluminium 1500 Lumen Die Cast Aluminium E E 3000K 4000K 150 -150\_\_\_\_ -150\_\_\_\_

\_\_\_\_\_\_











## doblo

#### wall

The DOBLO flat models, beside the square version, now also available in a long version suitable for horizontal or vertical mounting. The elegant design radiates a powerful cool white light of 2200 lumen.





5105003125 5107401125 CLASS I CLASS I IP54 LED 19.1W IP54 LED 34W 1500 Lumen Die Cast Aluminium 2200 Lumen Die Cast Aluminium E F 4000K







4000K

350-

FAST CONNECTION



I---80---I

/\_\_\_\_\_

150

150-







adalyn

This compact wall light will turn your garden into an intimate place and welcomes you at home. Smooth radiation of warm white LED light.



#### 5193602118

CLASS I IP44 LED 10.2W 600 Lumen Die Cast Aluminium









## bati

### wall

Modem & stylish wall light with integrated LED light and optional PIR sensor. Ideal for your front door or garden walls.



| 5188601125                                                     | 5188602125