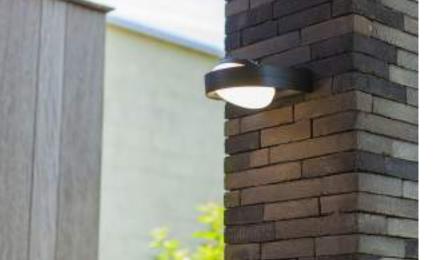

# gemini

### ceiling

The GEMINI ceiling has a minimalistic design, the elegant brick light radiates a perfect light beam. This small ceiling version is available in 2 different colors and with 2 different kelvins, a warm white and a daylight white light.

Matt Black 6389102012 6389101118 CLASS I CLASS I IP65 IP65 LED 7W LED 7W 750 Lumen 750 Lumen Die Cast Aluminium Die Cast Aluminium E E 3000K 4000K

Minimalistic design but great light output. This elegant "brick" light in die-cast aluminum radiates a perfect bi-directional beam. Next to the actual finishes: dark grey, white and stainless steel, we introduce now a brand new version in an imitation wood look.