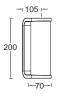

# bullo

wall

LED Outdoor aluminium wall & ceiling light, in a modern interpretation of the classic bullseye design. Radiates a homogenous an strong warm white light.

#### 6383001118

CLASS I IP54 LED 14.5W 1100 Lumen Die Cast Aluminium

3000K