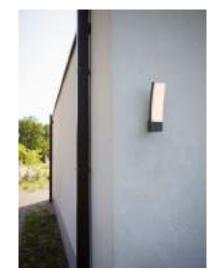

### wall

Rectangular, modern & versatile outdoor wall light with integrated connected LED module suitable for vertical and horizontal mounting. The light head with double diffuser can be rotated over 90°. Aslo available with motion sensor.