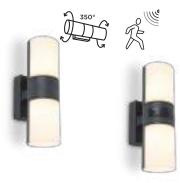

A Swiss Arm y Knif e Luminair e The GOLET A is the her o of the ne w c ollection. Elegant wall & c eiling LED light with man y options. E ccentric moveable head, W arm W hite light t o Day light s wit ch, Front light, Back Light or both. It' s your choic e.