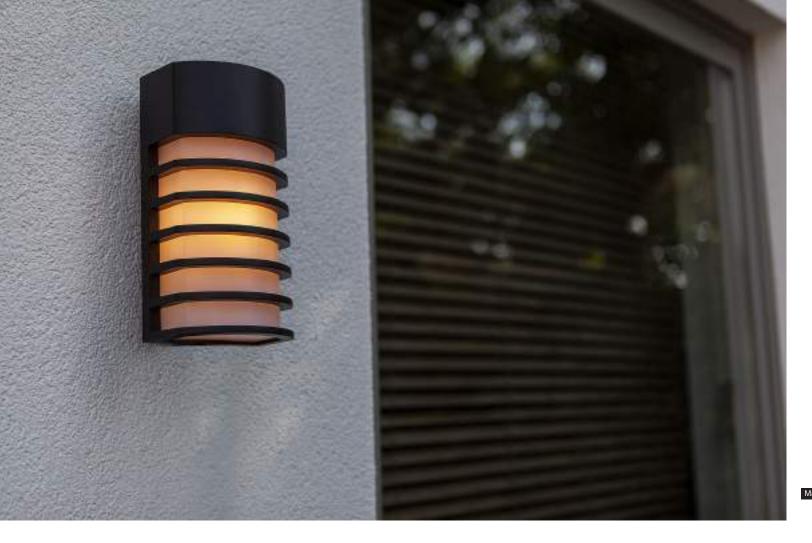

### wall & bollard

HEROS the evergreen cylindrical LED Outdoor Light. Robust yet subtle, thanks to the double transparent and white ribbed polycarbonate diffusor. The HEROS family consists of a wall light, a wall light with a perfectly integrated PIR sensor and a bollard with a convenient 360° light beam. Suitable for E27 retrofit bulbs, not included.