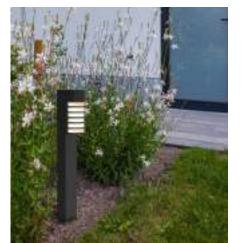

Up & Do wn Lights R evisit ed CYPRES & MARBO designs, sho wing upda ted possibilities f or Up & Do wn lighting. Suitable f or GU10 retr +  $\ddot{u}$  0 / , + 0 (%##\$30e41 solution t o create distinctive light patterns for different applications around y our house .

#### wall

Up & Down LED light revisited, MARBO shows an updated and fresh design, combining round and square geometric elements. Suitable for GU10 retrofit spot lights. The ideal solution to create distinctive light patterns around your house.