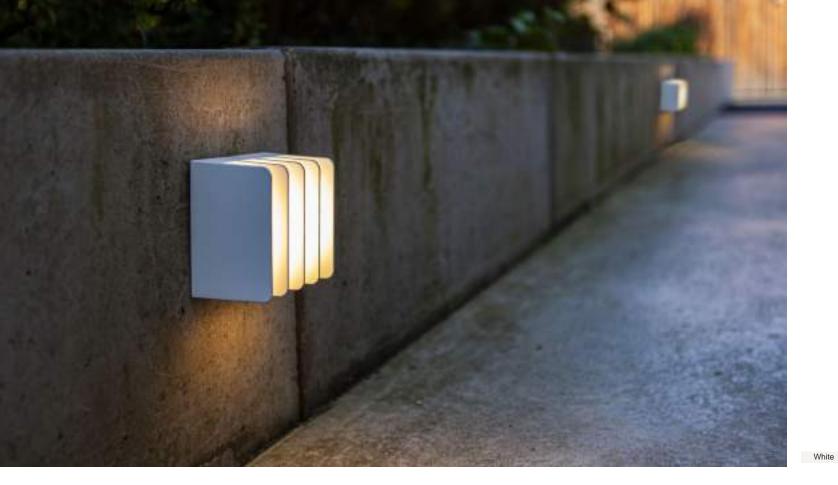

------|--|









city

Large size and robust wall light, fit to lighten large areas both in public or private places. The impact proof polycarbonate diffusor in combination with the sturdy die cast aluminum frame will make this fixture destruction proof.





#### 5183601118

CLASS I IP44 E27 Max.60W Die Cast Aluminium





## urban

### wall

GU10 retrofit LED Outdoor dark grey wall light, suitable for the newest smart bulbs. The invisible lightbulb creates a subtle light effect on your external walls.





5196501118

CLASS II IP54 GU10 LED Max.7W Die Cast Aluminium







### lotus

wall

Captivating design with a beautiful up & down light effect. This elegant wall light is the perfect addition to your entry door.



5193201118

CLASS I IP54 LED 11W 500 Lumen Die Cast Aluminium









Compact LED Outdoor wall light with grill design. Can be used in horizontal and vertical position. Ideal to create lovely patterns on garden walls in double or triple installation. Comes in the actual colour: mat white



5289401469

CLASS I IP54 LED 14.5W 700 Lumen Die Cast Aluminium F













## gemini beams

#### wall

The GEMINI BEAMS Up & Down wall light comes with a new adjustable light beams option. The built-in mechanical ring with diaphragms can be adjustated to 4 different patterns. These will create beautiful light patterns on your exterior walls. Now also available in white







5104003012

5104003032

CLASS I

IP54

3000K

F

110



-54-+ 110 × 106 -

Die Cast Aluminium







συτ

# gemini beams

wall

The GEMINI BEAMS Up & Down wall light comes with a new adjustab