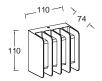

# gemini

### ceiling

The GEMINI ceiling has a minimalistic design, the elegant brick light radiates a perfect light beam. This small ceiling version is available in 2 different colors and with 2 different kelvins, a warm white and a daylight white light.

Matt Black 6389102012 6389101118 CLASS I CLASS I IP65 IP65 LED 7W LED 7W 750 Lumen 750 Lumen Die Cast Aluminium Die Cast Aluminium E E 3000K 4000K

Minimalistic design but great light output. This elegant "brick" light in die-cast aluminum radiates a perfect bi-directional beam. Next to the actual finishes: dark grey, white and stainless steel, we introduce now a brand new version in an imitation wood look.