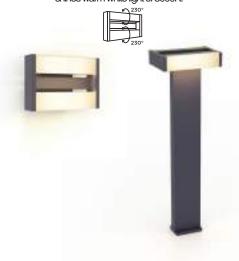

A Swiss Arm y Knif e Luminair e The GOLET A is the her o of the ne w c ollection. Elegant wall & c eiling LED light with man y options. E ccentric moveable head, W arm W hite light t o Day light s wit ch, Front light, Back Light or both. It' s your choic e.

Extr eme Fla t Design RIALTO w all light can be seen as the elegant combina tion of tw o GEMINI XF luminair es. Resulting in a wide powerful beam do wn and the option t o choose for 3 different beam patterns up.