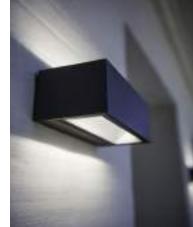

# gemini

Wall Up & Down

Minimalistic die-cast wall light with a light output of 900 lumen, the light beam will cover the full surface in the two directions. This elegant 'brick' light in dark grey ensures a perfect light beam thanks to the connected LED module.