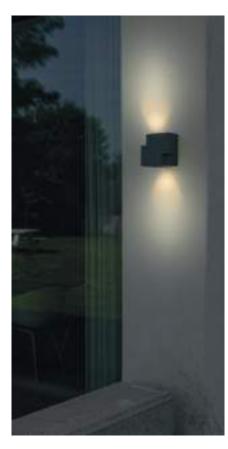

# gemini

Wall Up & Down

Minimalistic die-cast wall light with a light output of 900 lumen, the light beam will cover the full surface in the two directions. This elegant 'brick' light in dark grey ensures a perfect light beam thanks to the connected LED module.

smart lighting technology

5189120118

CLASS I IP54 LED 17W 900 Lumen Die Cast Aluminium