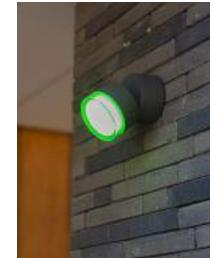

A Swiss Arm y Knif e Luminair e The GOLET A is the her o of the ne w c ollection. Elegant wall & c eiling LED light with man y options. E ccentric moveable head, W arm W hite light t o Day light s wit ch, Front light, Back Light or both. It' s your choic e.