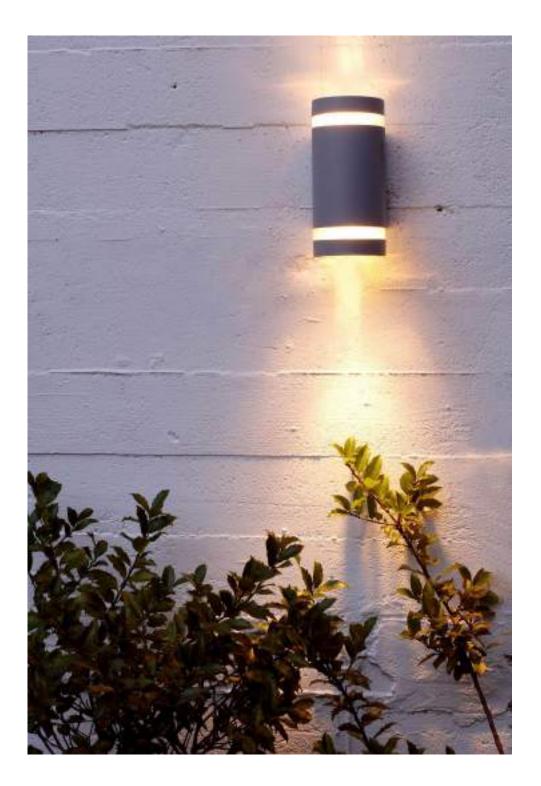

# <u>gemini x</u>f

wall

New member of the GEMINI family is the GEMINI XF, this extra Flat downlight version is very convenient for single or multiple installation. A powerful, white LED light of 800 lumens is emitted by this compact and flat wall light. Available in 3 different versions.

| 5104001118 Matt Bla                                            | ck 5104002012                                                  | S/S | 5104004001                                                  |
|----------------------------------------------------------------|----------------------------------------------------------------|-----|-------------------------------------------------------------|
| CLASS I<br>IP54<br>LED 9.5W<br>750 Lumen<br>Die Cast Aluminium | CLASS I<br>IP54<br>LED 9.5W<br>750 Lumen<br>Die Cast Aluminiun | ı   | CLASS I<br>IP54<br>LED 9.5W<br>750 Lumen<br>Stainless Steel |
| 4000K                                                          | 3000K                                                          |     | 4000K                                                       |
|                                                                | • 111<br>38-4-1-110-1                                          | )   | • 110<br>38→                                                |