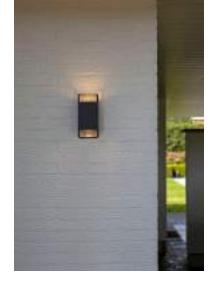

# gemini

Wall Up & Down

Minimalistic die-cast wall light with a light output of 900 lumen, the light beam will cover the full surface in the two directions. This elegant 'brick' light in dark grey ensures a perfect light beam thanks to the connected LED module.