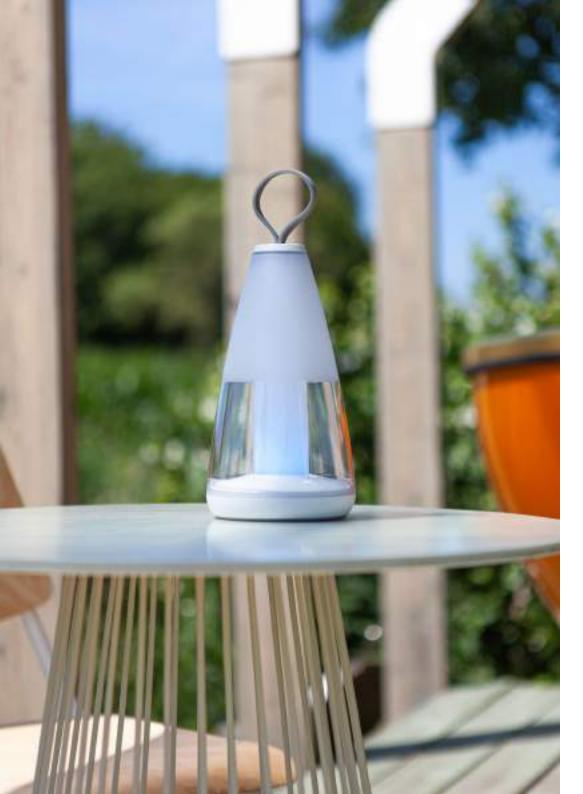

### noma portable

NOMA is a modular, spheric light which can be used at any desired place indoor & outdoor. Create diverse coloured light scenes by means of App, Touch or Remote control. The starter kit comes with 2 light modules and a charger station (incl. USB cable). Multiple extension possible with the NOMA+ additional module .

additional module

smart lighting technology

8506201331

White

8506204331

CLASS III

1200mAh

150 Lumen

Synthetics

F

3.7V Li-ion battery

IP44 LED 2.3W

LUTEC

I-100-I

Adjustable whites

Dimming