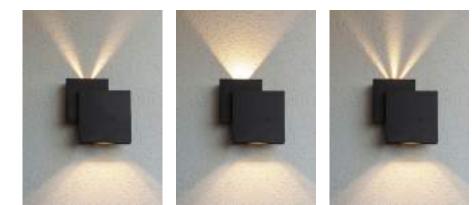

### bollard

The bollard GEMINI XF is perfect to install along you garden paths as there is no sky pollution thanks to the one direction powerful light beam. XF stands for "EXTRA FLAT"

A small square version is new in our offer. Inside this mini cube a strong LED light engine (850 lumen) radiates a perfectly symmetrical up & down beam.

| 5189114118                                                  | Matt Black | 5189125012                                                   |
|-------------------------------------------------------------|------------|--------------------------------------------------------------|
| CLASS I<br>IP54<br>LED 9W<br>850 Lumen<br>Die Cast Aluminiu | m          | CLASS I<br>IP54<br>LED 9W<br>850 Lumen<br>Die Cast Aluminium |
| 4000K                                                       |            | 3000K                                                        |
|                                                             |            |                                                              |