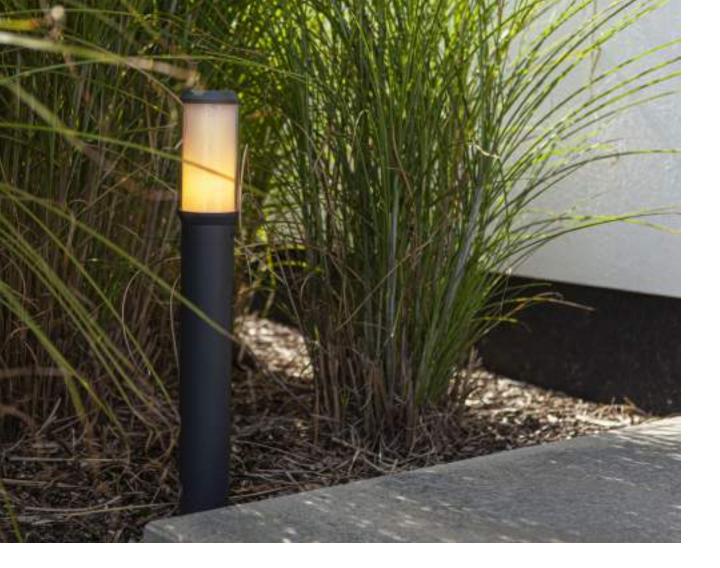

## mains bollard

The MAINS bollard socket light, with integrated Cloud access box, facilitates away-from-home control for all the devices in your LUTEC connect network. Convenient full control with the LUTEC connect App including Timer function. Or basic touch control with light on/off button. Comes with two side-earth sockets. Total power supply up to 3500W.

smart lighting technology

Matt Black 7202201012

> CLASS I IP44 LED 11W 750 Lumen 16A – Max. 3500W Die Cast Aluminium

# touch contrd

app contrd

Light on/off

-

timer function